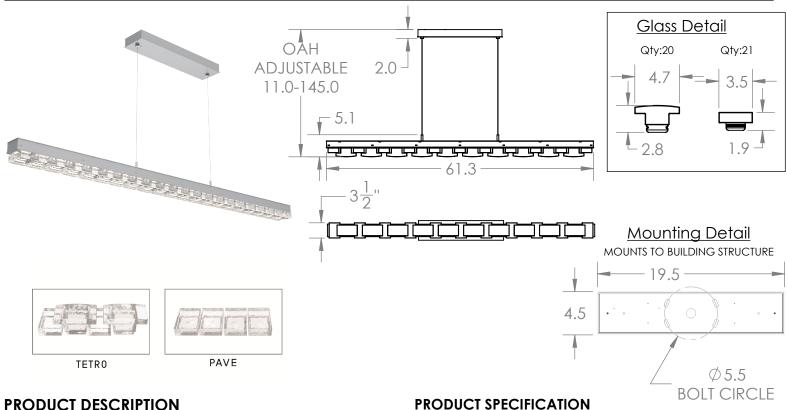

## PRODUCT DESCRIPTION

The 2,500-year old art of glass mosaic tiling is brilliantly brought to light in the Tessera 60" Linear. Tessera lighting features a choice of two tile motifs in artisan cast crystal glass and is illuminated with 93+ CRI integrated LED.

Construction: Steel Body with Clear Cast Glass

Finish Options: BS MB FB GB CS GP BB NB

Glass Options: Clear Cast Glass

Suspension Method: Ceiling Mount

Weight(lbs.): 57

UL Rating: Indoor/Dry

Top Diffuser: Closed Metal Bottom Diffuser: Closed Glass

Light Source: LED Electrical Qty: 2 Wattage (Watts):55 Voltage (Volts): 120

Source Lumens: 2100

Dimming: Forward/Reverse Phase to 1%

CCT: 3000K

Driver Quantity & Location: 1, in Canopy

CRI: 93+

Power Factor: >0.9