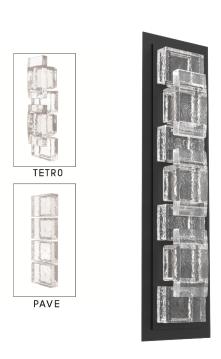

## PRODUCT DESCRIPTION

The 2,500-year old art of glass mosaic tiling is brilliantly brought to light in the Tessera 22in Sconce. Tessera lighting features a choice of two tile motifs in artisan cast crystal glass and is illuminated with 93+ CRI integrated LED. ADA compliant.