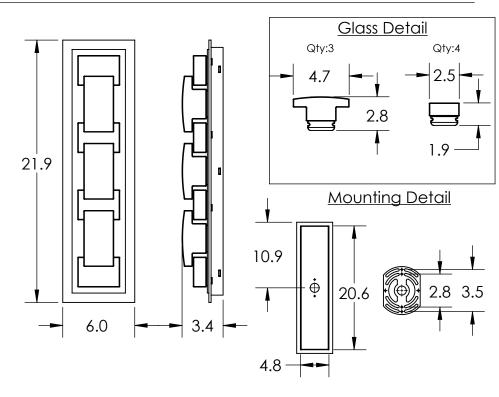

## GENERAL NOTES:

All dimensions are shown in inches unless otherwise stated.

Visit studio.hammerton.com to read about our Lifetime Limited Warranty.

This product may use mixed materials like steel and aluminum in its construction. Transparent finishes may vary between steel and aluminum.

All Hammerton fixtures are handcrafted by artisans. Subtle imperfections reflect the mark of the artisan and should be expected in any handcrafted product. Dimensions may vary up to 7/8".