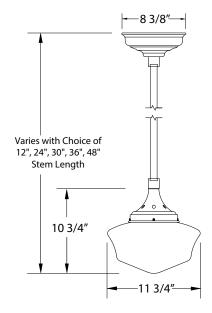

#### Product Dimensions:

Width 11 3/4", Shade Height 10 3/4", Canopy Dia. 8 1/8", Overall Height=Choice of Vertical Stem Length + 14 3/4"

#### Options:

- Finish: Slate Gray, Black, Forest Green, White Gloss, Sea Green, Painted Galvanized, Navy, Architectural Bronze, Light Blue, Barn Red
- Accessories: Choice of Vertical Stem Length