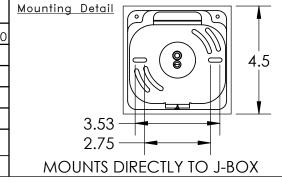

## SPECIFICATION DRAWING

Collection: Rock Crystal Product #: IDB0050-07

DRIVER TO BE INSTALLED IN JUNCTION BOX.

MINIMUM SIZE J-BOX REQUIRED IS

4" L X 4" W X 1.5" D

Visit <u>hammertonstudio.com</u> for product options and specifications.