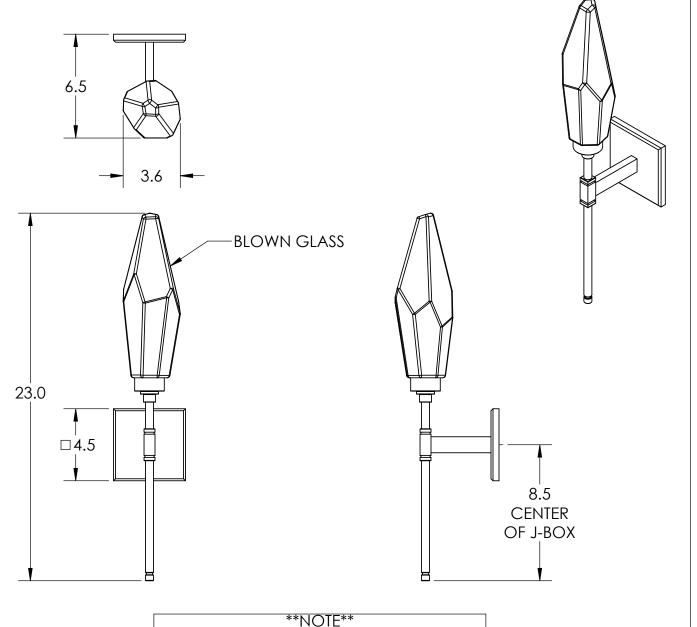

## SPECIFICATION DRAWING

Collection: Rock Crystal Product #: IDB0050-07

DRIVER TO BE INSTALLED IN JUNCTION BOX.

MINIMUM SIZE J-BOX REQUIRED IS

4" L X 4" W X 1.5" D

Visit <u>hammertonstudio.com</u> for product options and specifications.

10/25/2017 (A)

| Mounting Packet: U                                                                            | Weight(lbs.): 4                                | Electrical Typ | e: LED             | CCT: 2700 K |              |
|-----------------------------------------------------------------------------------------------|------------------------------------------------|----------------|--------------------|-------------|--------------|
| UL Location: DRY                                                                              |                                                | Elec. Qty:1    | Wattage: 5.2       |             | Voltage: 120 |
| Finish: SEE WEB SITE FOR OPTIONS                                                              |                                                | Source Lumei   |                    |             |              |
| Top Diffuser: CLOSED                                                                          | Dimmable: Forward/Reverse Phase or 0-10V To 1% |                |                    |             |              |
| Bottom Diffuser: CLOS                                                                         | SED METAL                                      | CRI: 93+       | Power Factor: >0.9 |             |              |
| All fixtures created by Hammerton are handcrafted by articans. Dimensions may vary up to 7/9" |                                                |                |                    |             |              |

All fixtures created by Hammerton are handcrafted by artisans. Dimensions may vary up to 7/8".

© Copyright 2017. All rights in design, detail or invention of this drawing are reserved as the property of Hammerton. Any imitation or adaptation without written consent is strictly prohibited.