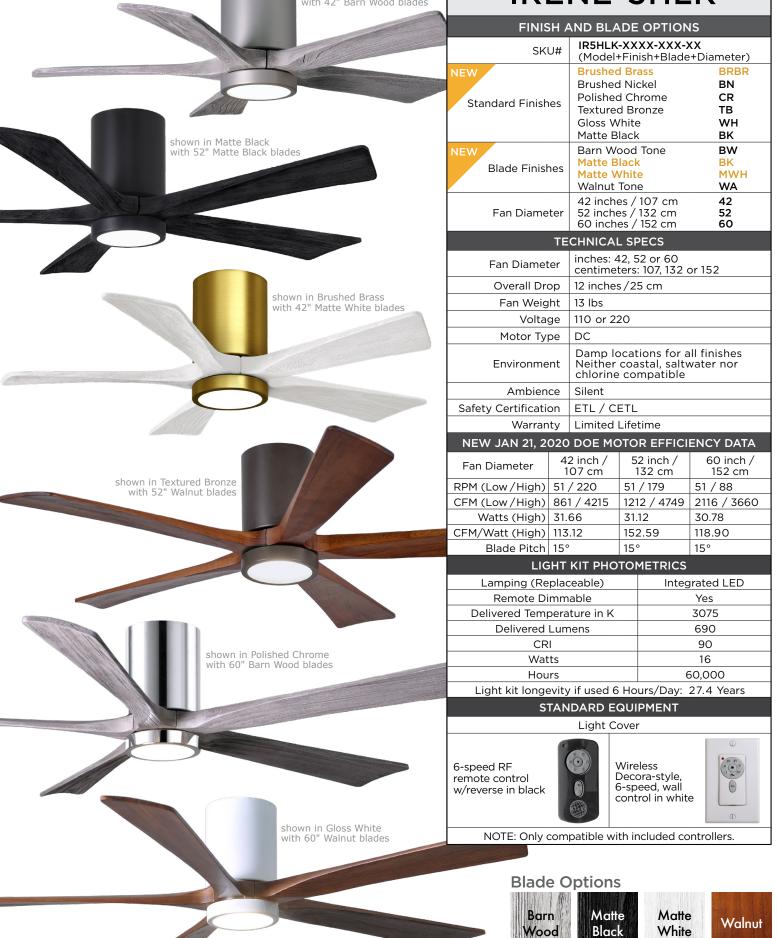

shown in Gloss White with 60" walnut blades

shown in Brushed Nickel with 42" Barn Wood blades

## **IRENE-5HLK**

| CEILING PITCH TABLE |               |
|---------------------|---------------|
| 0/12                | 0 degrees     |
| 1/12                | 4.76 degrees  |
| 2/12                | 9.46 degrees  |
| 3/12                | 14.04 degrees |
| 4/12                | 18.43 degrees |
| 5/12                | 22.62 degrees |
| 6/12                | 26.57 degrees |
| 7/12                | 30.26 degrees |
| 8/12                | 33.69 degrees |
| 9/12                | 36.87 degrees |
| 10/12               | 39.81 degrees |
| 11/12               | 42.51 degrees |