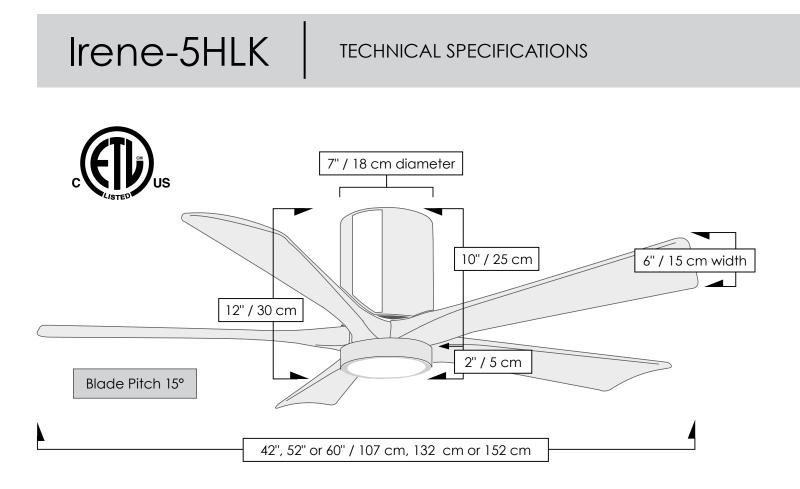

## Irene-5HLK

ATLAS

The Irene-5HLK ceiling-mount fan is rustic, yet strikingly modern with five neatly joined, solid wood matte black, matte white, walnut, or barn wood tone blades. A cylindrical motor housing complements its minimal profile. Irene-5HLK is streamline while still appearing warm and natural. Constructed of cast aluminum and heavy stamped steel, the Irene-5HLK has a limited lifetime warranty.