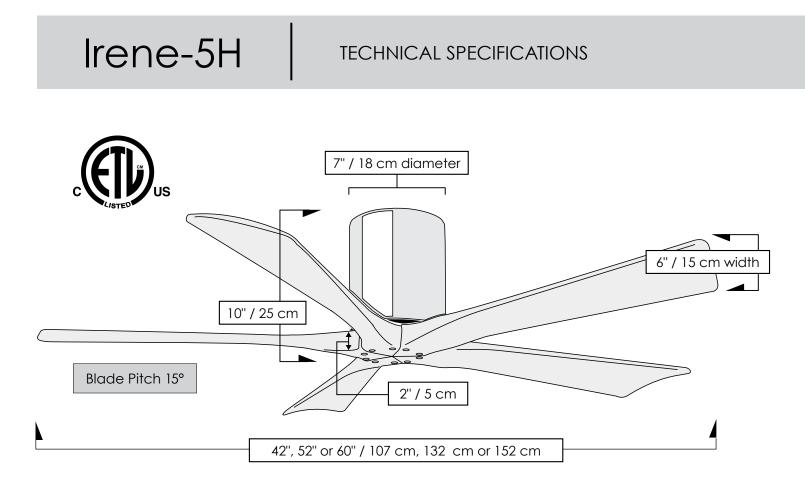

Product Features

Remote Control

| shown in Brushed Nickel<br>with 52" Walnut blades       | IR                                                 | ENE-5H                                                                                                                                       | 1                                              |
|---------------------------------------------------------|----------------------------------------------------|----------------------------------------------------------------------------------------------------------------------------------------------|------------------------------------------------|
|                                                         | FINISH AND BLADE OPTIONS                           |                                                                                                                                              |                                                |
|                                                         | SKU#                                               | IR5H-XXXX-XXX-XX<br>(Model+Finish+Blad                                                                                                       | ĸ                                              |
|                                                         | NEW<br>Standard Finishes                           | Barn Wood<br>Brushed Brass<br>Brushed Bronze<br>Brushed Nickel<br>Gloss White<br>Matte Black<br>Polished Chrome<br>Textured Bronze<br>Walnut | BW<br>BRBR<br>BN<br>WH<br>BK<br>CR<br>TB<br>WN |
| shown in<br>Polished Chrome<br>with 60"Barn Wood blades | NEW<br>Blade Finishes                              | Barn Wood Tone<br>Matte Black<br>Matte White<br>Walnut Tone                                                                                  | BW<br>BK<br>MWH<br>WA                          |
| shown in Matte Black<br>with 42"Matte Black blades      | Fan Diameter                                       | 60 inches / 152 cm                                                                                                                           | 42<br>52<br>60                                 |
|                                                         | TE                                                 | CHNICAL SPECS                                                                                                                                |                                                |
|                                                         | Fan Diameter                                       | inches: 42, 52 or 60<br>centimeters: 107, 132                                                                                                | or 152                                         |
|                                                         | Overall Drop                                       | 10 inches/25 cm                                                                                                                              | 01132                                          |
|                                                         | Fan Weight                                         | 12 lbs                                                                                                                                       |                                                |
|                                                         | Voltage                                            | 110 or 220                                                                                                                                   |                                                |
| shown in Gloss White                                    | Motor Type                                         | DC                                                                                                                                           |                                                |
| with 52" Matte White blades                             | Environment                                        | Damp locations for<br>Neither coastal, salt<br>chlorine compatible                                                                           | water nor                                      |
|                                                         | Ambience                                           | Silent                                                                                                                                       |                                                |
|                                                         | Safety Certification                               | ETL / CETL                                                                                                                                   |                                                |
| Warranty Limited Lifetime                               |                                                    |                                                                                                                                              |                                                |
|                                                         |                                                    | DOE MOTOR EFFIC                                                                                                                              | 60 inch /                                      |
| shown in Walnut<br>with 42" Barn Wood blades            |                                                    | 107 cm 132 cm                                                                                                                                | 152 cm                                         |
| With 42 Barn Wood Blades                                | RPM (Low/High) 51                                  |                                                                                                                                              | 51 / 78                                        |
|                                                         | CFM (Low / High) 85                                |                                                                                                                                              | 2201 / 3543<br>31.58                           |
|                                                         | Watts (High) 25.<br>CFM/Watt (High) 154            |                                                                                                                                              | 112.12                                         |
|                                                         | Blade Pitch 15°                                    |                                                                                                                                              | 15°                                            |
| shown in Textured Bronze                                |                                                    | NDARD EQUIPMENT                                                                                                                              |                                                |
| with 42" Walnut blades                                  | 6-speed RF<br>remote control<br>w/reverse in black | Wireless<br>Decora-style,<br>6-speed, wall<br>control in whi                                                                                 | ()                                             |
| with 42" Matte Black blades                             | NOTE: Only com                                     | npatible with included c                                                                                                                     | ontrollers.                                    |
| shown in Barn Wood                                      |                                                    | ONS<br>Matte Matte<br>Black White                                                                                                            | Walnut                                         |
| shown in Barn Wood<br>with 42" Walnut blades            |                                                    |                                                                                                                                              |                                                |