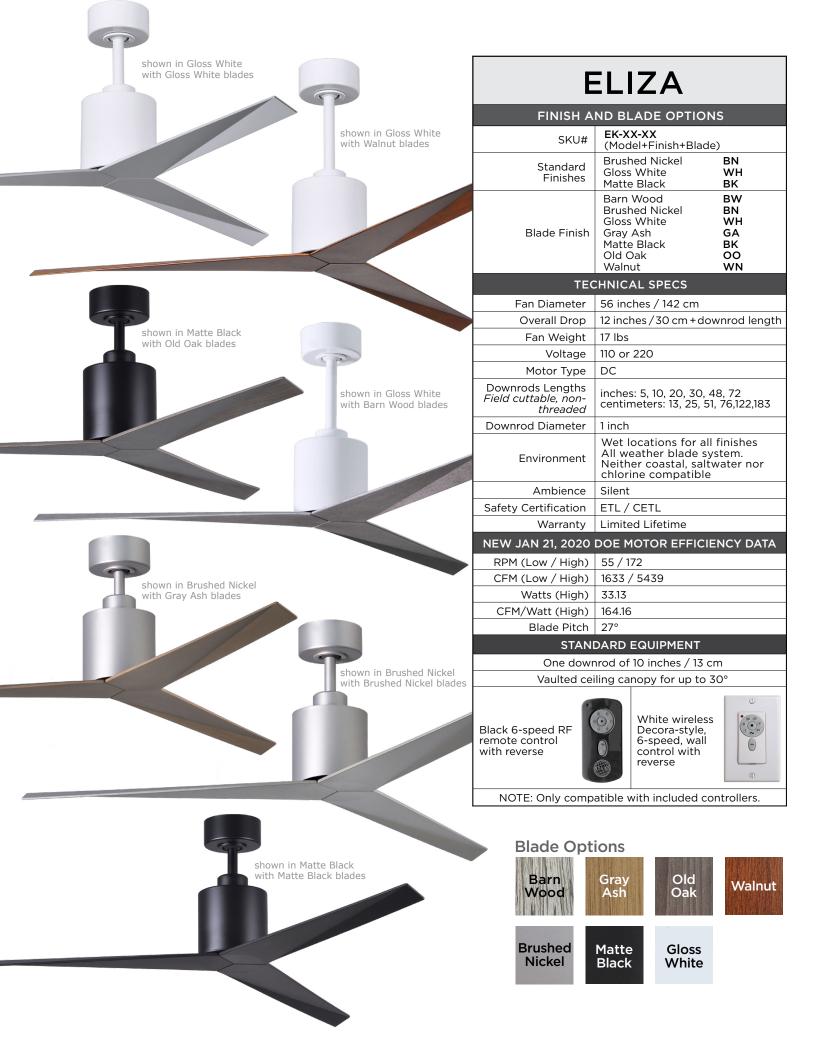

## Eliza

## TECHNICAL SPECIFICATIONS



| CEILING PITCH TABLE |               |  |
|---------------------|---------------|--|
| 0/12                | 0 degrees     |  |
| 1/12                | 4.76 degrees  |  |
| 2/12                | 9.46 degrees  |  |
| 3/12                | 14.04 degrees |  |
| 4/12                | 18.43 degrees |  |
| 5/12                | 22.62 degrees |  |
| 6/12                | 26.57 degrees |  |
| 7/12                | 30.26 degrees |  |
| 8/12                | 33.69 degrees |  |
| 9/12                | 36.87 degrees |  |
| 10/12               | 39.81 degrees |  |
| 11/12               | 42.51 degrees |  |

| CEILING HEIGHT / DOWNROD<br>TABLE |                                                    |  |
|-----------------------------------|-----------------------