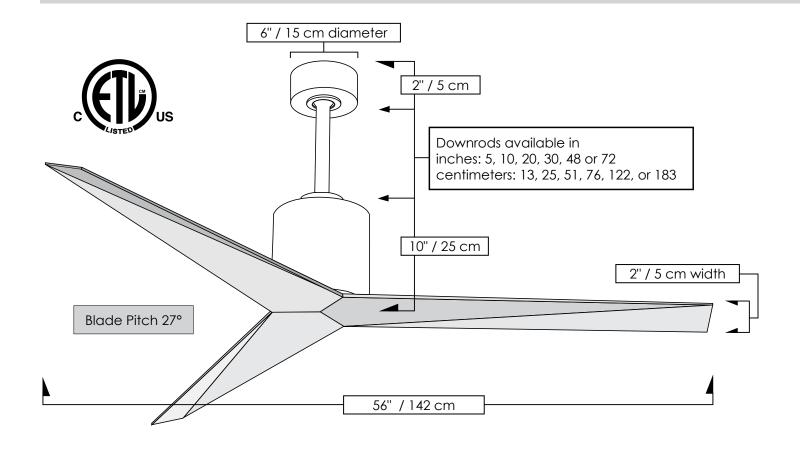

## TECHNICAL SPECIFICATIONS

| CEILING PITCH TABLE |               |  |
|---------------------|---------------|--|
| 0/12                | 0 degrees     |  |
| 1/12                | 4.76 degrees  |  |
| 2/12                | 9.46 degrees  |  |
| 3/12                | 14.04 degrees |  |
| 4/12                | 18.43 degrees |  |
| 5/12                | 22.62 degrees |  |
| 6/12                | 26.57 degrees |  |
| 7/12                | 30.26 degrees |  |
| 8/12                | 33.69 degrees |  |
| 9/12                | 36.87 degrees |  |
| 10/12               | 39.81 degrees |  |
| 11/12               | 42.51 degrees |  |

| CEILING HEIGHT / DOWNROD<br>TABLE |                                                    |  |
|-----------------------------------|----------------------------------------------------|--|
| Ceiling<br>Height                 | Downrod Lengths<br>Field cuttable. Non-threaded    |  |
| 10 ft or less                     | 5 inches / 13 cm<br>Use safety cages if applicable |  |
| 10 -12 feet                       | 10 inches / 25 cm                                  |  |
| 13 feet                           | 20 inches / 51 cm                                  |  |
| 14 feet                           | 30 inches / 76 cm                                  |  |
| 15 feet                           | 48 inches / 122 cm                                 |  |
| 16 feet +                         | 72 inches / 183 cm                                 |  |