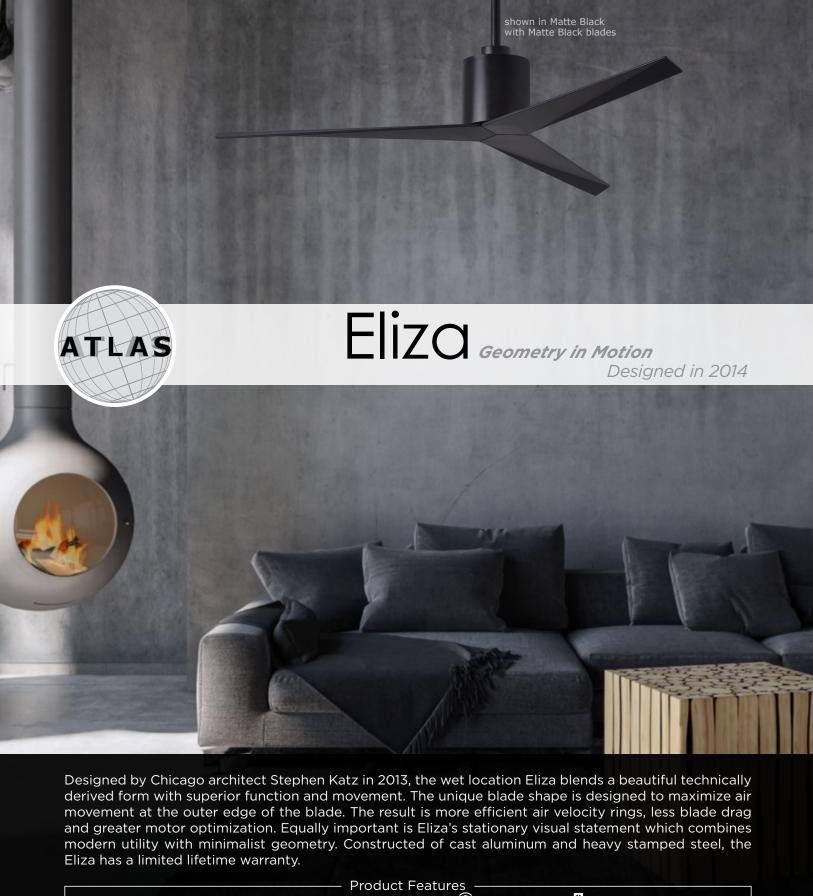

## Eliza

## TECHNICAL SPECIFICATIONS



| CEILING PITCH TABLE |               |  |
|---------------------|---------------|--|
| 0/12                | 0 degrees     |  |
| 1/12                | 4.76 degrees  |  |
| 2/12                | 9.46 degrees  |  |
| 3/12                | 14.04 degrees |  |
| 4/12                | 18.43 degrees |  |
| 5/12                | 22.62 degrees |  |
| 6/12                | 26.57 degrees |  |
| 7/12                | 30.26 degrees |  |
| 8/12                | 33.69 degrees |  |
| 9/12                | 36.87 degrees |  |
| 10/12               | 39.81 degrees |  |
| 11/12               | 42.51 degrees |  |

| CEILING HEIGHT / DOWNROD<br>TABLE |                                                    |  |
|-----------------------------------|-------------------