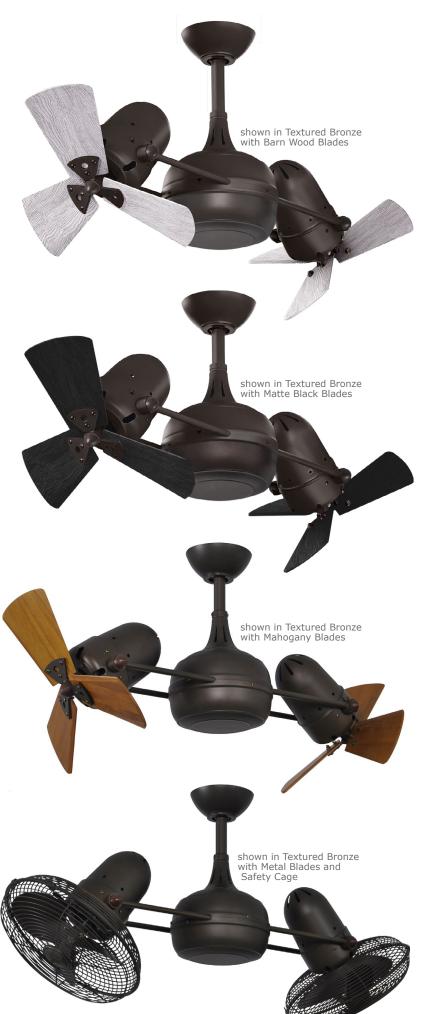

The double-headed 360° rotational fan, Dagny, with cylindrical central housing and straight, parallel arms, is designed in the retrospective aesthetic. The Dagny offers smooth and quiet axial rotation. Its fan heads can be infinitely positioned in 180-degree arcs for optimum air movement; the greater the angles of the motors to the horizontal support rods (up or down), the faster the axial rotation. A slow, controlled axial rotation is achieved by both fan head position and fan blade speed. Matthews rotational fans circulate heat and air-conditioning more efficiently than traditional paddle fans. Constructed of cast aluminum and heavy stamped steel, the Dagny carries a limited lifetime warranty. The Dagny is also available with a light kit as the **Dagny-LK**.

## FINISH AND BLADE OPTIONS SKU# DG-XX-XXXX (Model+Finish+Blade)

| SKU#                                                 | (Model+Finish+Blac                                                                                                                             | de)                                                              |  |
|------------------------------------------------------|------------------------------------------------------------------------------------------------------------------------------------------------|------------------------------------------------------------------|--|
| Standard Finish                                      | Textured Bronze TB                                                                                                                             |                                                                  |  |
| NEW<br>Blade Styles                                  | Solid Wood / Barn Wood<br>Solid Wood / Mahogany<br>Solid Wood / Matte Black<br>Metal w/ Decorative Cage<br>Metal w/ Safety Cage<br>MTL<br>MSAF |                                                                  |  |
| TECHNICAL SPECS                                      |                                                                                                                                                |                                                                  |  |
| Fan Weight                                           | 22 lbs                                                                                                                                         |                                                                  |  |
| Voltage                                              | 110 (Contact us for 220 conversion)                                                                                                            |                                                                  |  |
| Motor Type                                           | AC                                                                                                                                             |                                                                  |  |
| Rotation                                             | Yes                                                                                                                                            |                                                                  |  |
| Downrods Lengths<br>Field cuttable, Non-<br>Threaded | inches: 5, 10, 20, 30, 48, 72<br>centimeters: 13, 25, 51, 76, 122, 183                                                                         |                                                                  |  |
| Downrod Diameter                                     | 1 inch                                                                                                                                         |                                                                  |  |
| Overall Drop                                         | 14 inches / 36 cm + downrod length                                                                                                             |                                                                  |  |
| Environment                                          | Damp locations for all finishes<br>Neither coastal, saltwater nor<br>chlorine compatible                                                       |                                                                  |  |
| Ambience                                             | Soothing White Noise                                                                                                                           |                                                                  |  |
| Safety Certification                                 | UL / CUL                                                                                                                                       |                                                                  |  |
| Warranty                                             | Limited Lifetime                                                                                                                               |                                                                  |  |
| NEW JAN 21, 2020 DOE MOTOR EFFICIENCY DATA           |                                                                                                                                                |                                                                  |  |
| Fan Head Options                                     | Solid Wood                                                                                                                                     | Metal with Guard                                                 |  |
| Fan Diameter                                         | 41 inches / 104 cm                                                                                                                             | 39 inches / 99 cm                                                |  |
| Fan Blade Diameter                                   | 16 inches / 41 cm                                                                                                                              | 13 inches / 33 cm                                                |  |
| Guard Options                                        | No Cage Option Safety Cage o<br>Decorative Ca                                                                                                  |                                                                  |  |
| RPM (Low / High)                                     | 807 / 1256 1035 / 1448                                                                                                                         |                                                                  |  |
| CFM (Low / High)                                     | 2197 / 3393                                                                                                                                    | 2199 / 3169                                                      |  |
| Watts (High)                                         | 100.40                                                                                                                                         | 80.69                                                            |  |
| CFM/Watt (High)                                      | 33.80                                                                                                                                          | 39.27                                                            |  |
| Blade Pitch                                          | 19°                                                                                                                                            | 31°                                                              |  |
| STANDARD EQUIPMENT                                   |                                                                                                                                                |                                                                  |  |
|                                                      | wnrod of 10 inches /                                                                                                                           |                                                                  |  |
| Vaulted c                                            | eiling canopy for up                                                                                                                           |                                                                  |  |
| Black 3-speed RF re<br>control with rever            | mote Decora                                                                                                                                    | ACCESSORY<br>Decora-style, 3-speed,<br>non-dimmable wall control |  |
|                                                      |                                                                                                                                                |                                                                  |  |