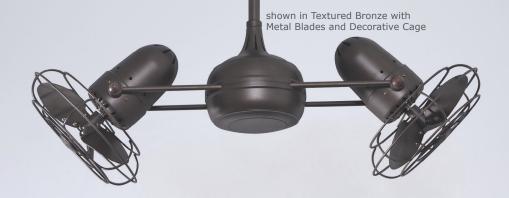

The double-headed 360° rotational fan, Dagny, with cylindrical central housing and straight, parallel arms, is designed in the retrospective aesthetic. The Dagny offers smooth and quiet axial rotation. Its fan heads can be infinitely positioned in 180-degree arcs for optimum air movement; the greater the angles of the motors to the horizontal support rods (up or down), the faster the axial rotation. A slow, controlled axial rotation is achieved by both fan head position and fan blade speed. Matthews rotational fans circulate heat and air-conditioning more efficiently than traditional paddle fans. Constructed of cast aluminum and heavy stamped steel, the Dagny carries a limited lifetime warranty. The Dagny is also available with a light kit as the **Dagny-LK**.

## DAGNY