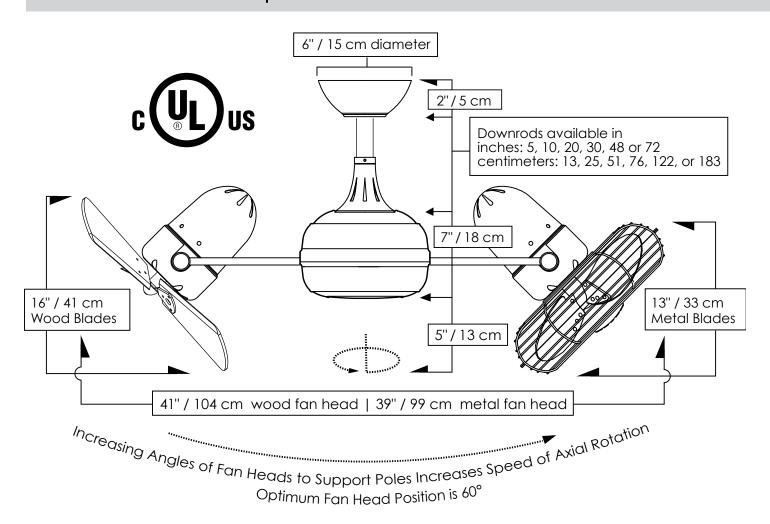

## FINISH AND BLADE OPTIONS SKU# DG-XX-XXXX (Model+Finish+Blade)

| SKU#                                                 | (Model+Finish+Blac                                                                                                                             | de)                                                              |  |
|------------------------------------------------------|------------------------------------------------------------------------------------------------------------------------------------------------|------------------------------------------------------------------|--|
| Standard Finish                                      | Textured Bronze TB                                                                                                                             |                                                                  |  |
| NEW<br>Blade Styles                                  | Solid Wood / Barn Wood<br>Solid Wood / Mahogany<br>Solid Wood / Matte Black<br>Metal w/ Decorative Cage<br>Metal w/ Safety Cage<br>MTL<br>MSAF |                                                                  |  |
| TECHNICAL SPECS                                      |                                                                                                                                                |                                                                  |  |
| Fan Weight                                           | 22 lbs                                                                                                                                         |                                                                  |  |
| Voltage                                              | 110 (Contact us for 220 conversion)                                                                                                            |                                                                  |  |
| Motor Type                                           | AC                                                                                                                                             |                                                                  |  |
| Rotation                                             | Yes                                                                                                                                            |                                                                  |  |
| Downrods Lengths<br>Field cuttable, Non-<br>Threaded | inches: 5, 10, 20, 30, 48, 72<br>centimeters: 13, 25, 51, 76, 122, 183                                                                         |                                                                  |  |
| Downrod Diameter                                     | 1 inch                                                                                                                                         |                                                                  |  |
| Overall Drop                                         | 14 inches / 36 cm + downrod length                                                                                                             |                                                                  |  |
| Environment                                          | Damp locations for all finishes<br>Neither coastal, saltwater nor<br>chlorine compatible                                                       |                                                                  |  |
| Ambience                                             | Soothing White Noise                                                                                                                           |                                                                  |  |
| Safety Certification                                 | UL / CUL                                                                                                                                       |                                                                  |  |
| Warranty                                             | Limited Lifetime                                                                                                                               |                                                                  |  |
| NEW JAN 21, 2020 DOE MOTOR EFFICIENCY DATA           |                                                                                                                                                |                                                                  |  |
| Fan Head Options                                     | Solid Wood                                                                                                                                     | Metal with Guard                                                 |  |
| Fan Diameter                                         | 41 inches / 104 cm                                                                                                                             | 39 inches / 99 cm                                                |  |
| Fan Blade Diameter                                   | 16 inches / 41 cm                                                                                                                              | 13 inches / 33 cm                                                |  |
| Guard Options                                        | No Cage Option Safety Cage o<br>Decorative Ca                                                                                                  |                                                                  |  |
| RPM (Low / High)                                     | 807 / 1256 1035 / 1448                                                                                                                         |                                                                  |  |
| CFM (Low / High)                                     | 2197 / 3393                                                                                                                                    | 2199 / 3169                                                      |  |
| Watts (High)                                         | 100.40                                                                                                                                         | 80.69                                                            |  |
| CFM/Watt (High)                                      | 33.80                                                                                                                                          | 39.27                                                            |  |
| Blade Pitch                                          | 19°                                                                                                                                            | 31°                                                              |  |
| STANDARD EQUIPMENT                                   |                                                                                                                                                |                                                                  |  |
|                                                      | wnrod of 10 inches /                                                                                                                           |                                                                  |  |
| Vaulted c                                            | eiling canopy for up                                                                                                                           |                                                                  |  |
| Black 3-speed RF re<br>control with rever            | mote Decora                                                                                                                                    | ACCESSORY<br>Decora-style, 3-speed,<br>non-dimmable wall control |  |
|                                                      |                                                                                                                                                |                                                                  |  |