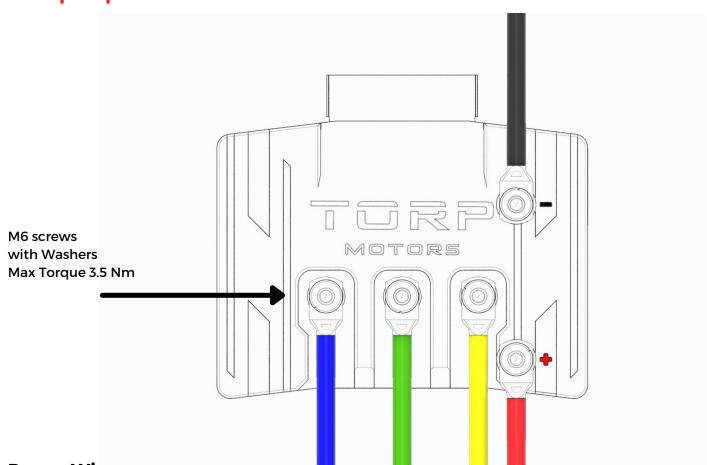

## **Power Wires**

Make sure to connect:

The red battery wire to the positive (+) electrode

The black battery wire to the negative (-) electrode

## **Phase Wires**

Make sure to connect:

The Blue motor wire to the the letter B

The Green motor wire to the the letter G

The Yellow motor wire to the letter Y