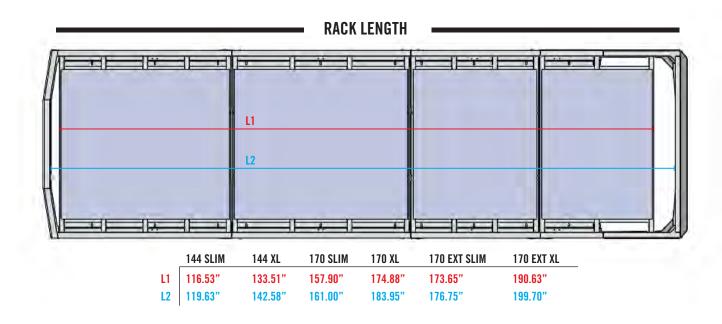

|
| Shipping Address: | Fan Model:     | 2) Make sure to measure the widest/longest part of the fan and/or AC, including the cover/lid               |
|                   | A/C Model:     | <b>3)</b> Section E is for you to double check, as a failsafe.                                              |
| Phone Number:     |                | If you get a different measurement, call us.                                                                |
| Email Address:    | Sales Order #: | <b>4)</b> Section F: Measure your widest accessory (A/C or fan). If wider than 33", contact the sales team. |
| Date:             |                | if wider than 55°, contact the sales team.                                                                  |

## **SLIM & XL ROOF RACK MEASUREMENTS**