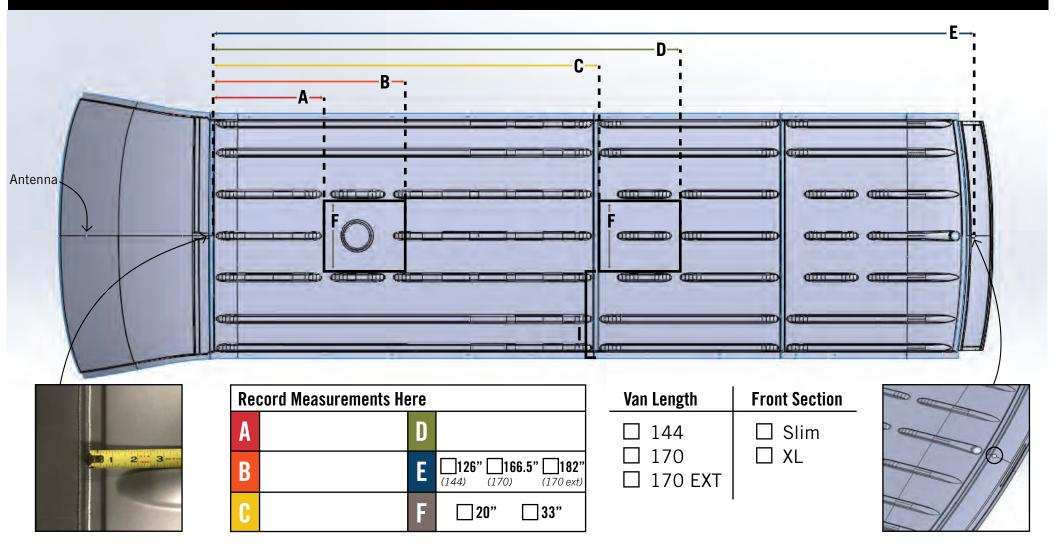

## **ROOF RACK MEASUREMENT FORM**

| Customer Info:    | Vehicle Info:  | Notes:                                                                                                      |
|-------------------|----------------|-------------------------------------------------------------------------------------------------------------|
| Customer Name:    | Year Model:    | 1) This product fits high roof only.                                                                        |
| Shipping Address: | Fan Model:     | 2) Make sure to measure the widest/longest part of the fan and/or AC, including the cover/lid               |
|                   | A/C Model:     | <b>3)</b> Section E is for you to double check, as a failsafe.                                              |
| Phone Number:     |                | If you get a different measurement, call us.                                                                |
| Email Address:    | Sales Order #: | <b>4)</b> Section F: Measure your widest accessory (A/C or fan). If wider than 33", contact the sales team. |
| Date:             |                | if wider than 55°, contact the sales team.                                                                  |