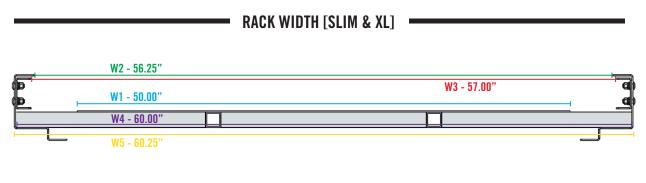

|
| Shipping Address: | Fan Model:     | 2) Make sure to measure the widest/longest part of the fan and/or AC, including the cover/lid               |
|                   | A/C Model:     | <b>3)</b> Section E is for you to double check, as a failsafe.                                              |
| Phone Number:     |                | If you get a different measurement, call us.                                                                |
| Email Address:    | Sales Order #: | <b>4)</b> Section F: Measure your widest accessory (A/C or fan). If wider than 33", contact the sales team. |
| Date:             |                | if wider than 55°, contact the sales team.                                                                  |

## **SLIM & XL ROOF RACK MEASUREMENTS**