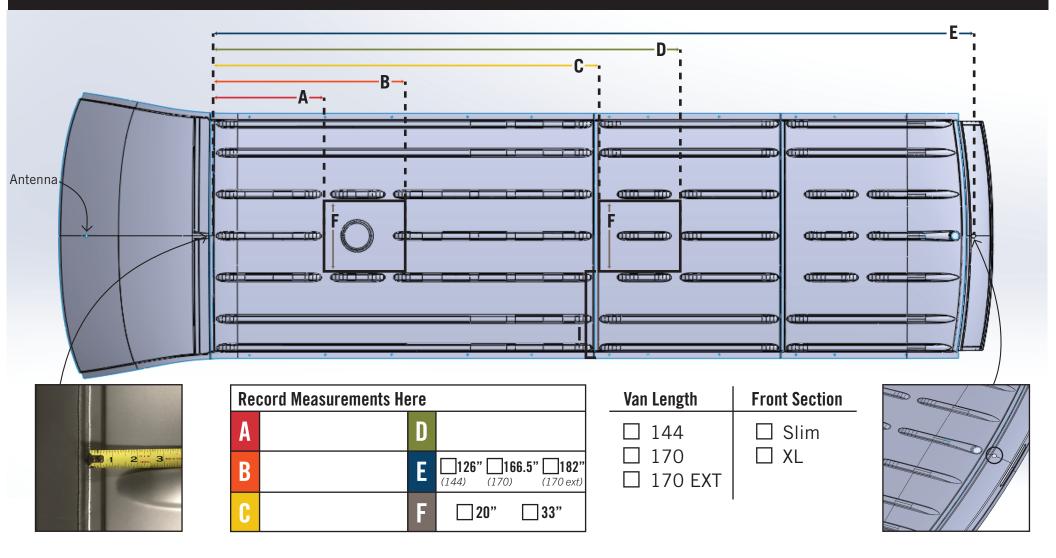

## **ROOF RACK MEASUREMENT FORM**

| Customer Info:    | Vehicle Info:  | Notes:                                                                                                     |
|-------------------|----------------|------------------------------------------------------------------------------------------------------------|
| Customer Name:    | Year Model:    | 1) This product fits high roof only.                                                                       |
| Shipping Address: | Fan Model:     | 2) Make sure to measure the widest/longest part of the fan and/or AC, including the cover/lid              |
|                   | A/C Model:     | <b>3)</b> Section E is for you to double check, as a failsafe.                                             |
| Phone Number:     |                | If you get a different measurement, call us.                                                               |
| Email Address:    | Sales Order #: | <b>4)</b> Section F: Measure your widest accessory (A/C or fan) If wider than 33", contact the sales team. |
| Date:             |                | if wider than 55°, contact the sales team.                                                                 |