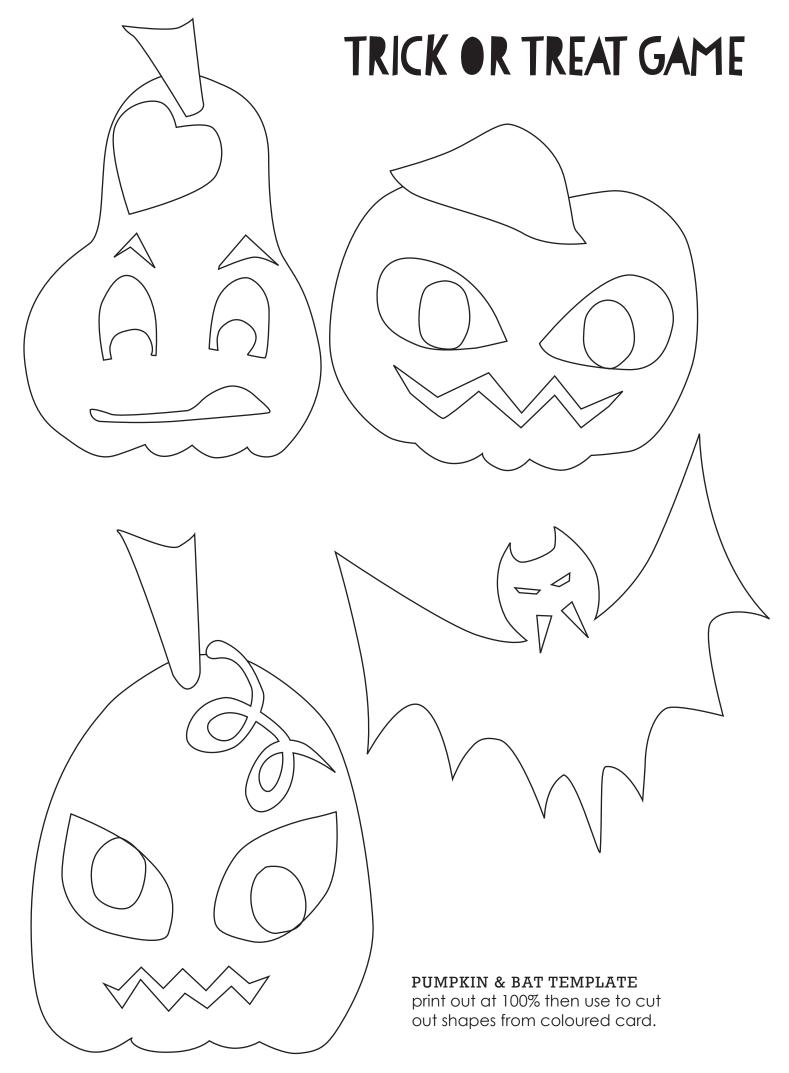

**COLOURED SKULLS & CAT** print out onto thin card at 100%

VELCRO and other marks are owned by Velcro BVBA

FACEBOOK VelcroBrandUK **TWITTER** VelcroBrand INSTAGRAM @velcrobrand







VelcroBrand



COLOURED CATS print out at 100% onto thin card then cut out

### CAT TEMPLATE

print out at 100% then use to cut out shapes from coloured card. Make two cats.

> **CAT BACKROUND** print out onto thin card at 100%

FACEBOOK VelcroBrandUK **TWITTER** VelcroBrand

INSTAGRAM @velcrobrand



COLOURED PUMPKINS & BATS print out at 100% onto thin card then cut out

# TREAT?

VELCRO and other marks are owned by Velcro BVBA

FACEBOOK VelcroBrandUK **TWITTER** VelcroBrand INSTAGRAM @velcrobrand





FACEBOOK VelcroBrandUK **TWITTER** VelcroBrand INSTAGRAM @velcrobrand





**TWITTER** VelcroBrand