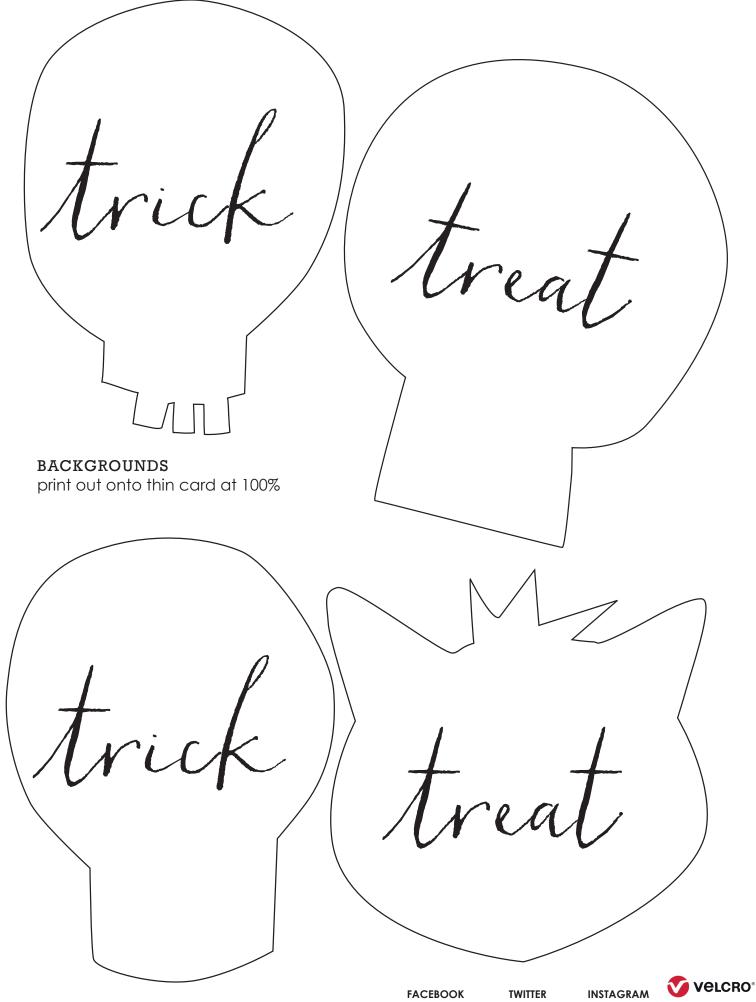

### CAT TEMPLATE

print out at 100% then use to cut out shapes from coloured card. Make two cats.

> **CAT BACKROUND** print out onto thin card at 100%

FACEBOOK VelcroBrandUK **TWITTER** VelcroBrand

INSTAGRAM @velcrobrand