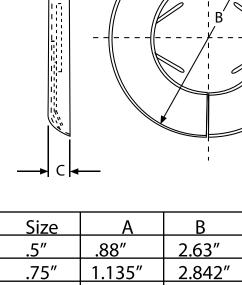

| Size  | Α      | В       | C     |
|-------|--------|---------|-------|
| .5"   | .88″   | 2.63"   | .33"  |
| .75"  | 1.135" | 2.842"  | .32"  |
| 1″    | 1.417" | 3.299"  | .346" |
| 1.25" | 1.771" | 3.58"   | .362" |
| 1.5"  | 2.007" | 3.86"   | .315" |
| 2"    | 2.47"  | 4.5"    | .342" |
| 2.5"  | 2.992" | 5.22"   | .33"  |
| 3″    | 3.6"   | 5.9"    | .362" |
| 4"    | 4.645" | 7.086"  | .362" |
| 5"    | 5.9"   | 8.976"  | .39"  |
| 6"    | 6.889" | 9.842"  | .417" |
| 8"    | 8.858" | 13.188" | .393" |