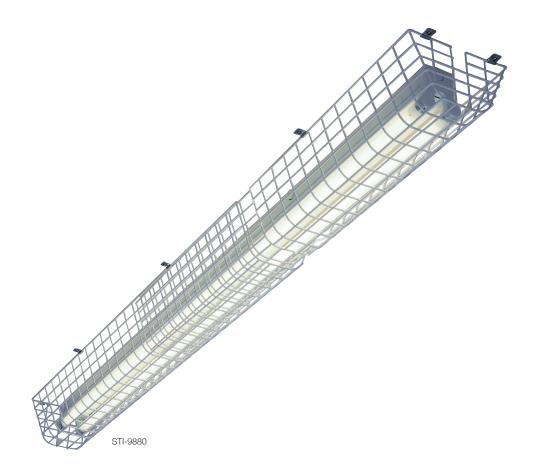

# STI FLUORESCENT LIGHT DAMAGE STOPPERS®

#### PRODUCT OVERVIEW

Here is a solution to ensure that large fluorescent lights continue to illuminate crucial areas without the need for frequent bulb replacements due to vandalism, accidental damage, or other forms of abuse. These easy to install wire cages are shipped with provided screws and anchors. Adjustable in length, they accommodate a variety of fluorescent twin-tube lighting fixtures.

#### MODELS AVAILABLE

STI-9880 Fluorescent Lighting Damage Stopper - small STI-9881 Fluorescent Lighting Damage Stopper - large STI-101075 Expandable Damage Stopper® 63" to 75" black wire