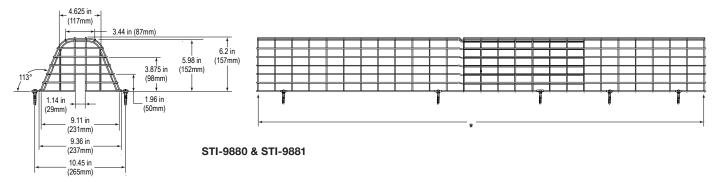

## STI Fluorescent Light Damage Stoppers®

Dimensions and Technical Information

#### MODELS AVAILABLE

STI-9880 Fluorescent Lighting Damage Stopper - small STI-9881 Fluorescent Lighting Damage Stopper - large STI-101075 Expandable Damage Stopper® 63" to 75" black wire

#### **WARRANTY**

Three year guarantee against breakage in normal use.

\* STI-9880 - 62.75 in. (1593mm), adjustable length reduces to 51 in.(1295mm) STI-9881 - 98.25 in. (2495mm), adjustable length reduces to 74.75 in.(1898mm)