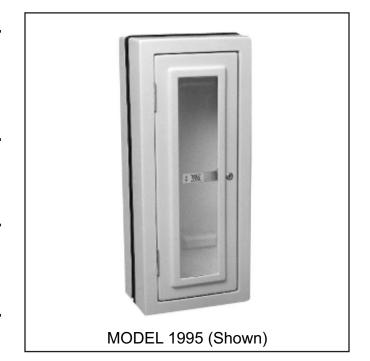

## **SPECIFICATIONS**

Free standing, yellow fiberglass cabinet with break glass opening, tempered safety glass and instructional decal.

# REGULARLY FURNISHED

1995 Series - For use with Portable Fire Extinguisher

## **MODEL SELECTION**

☐ 1995 Fire Extinguisher Cabinet