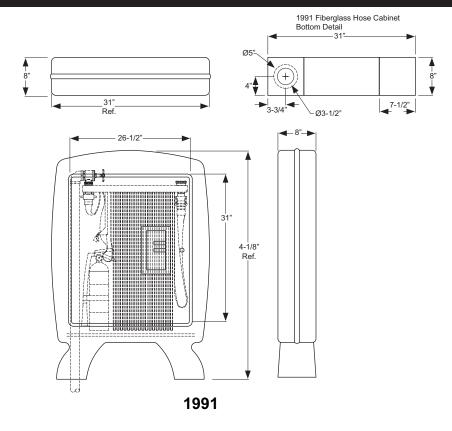

# **REGULARLY FURNISHED**

1991 Series - For use with 1-1/2" Fire Hose Rack Assembly, Portable Fire Extinguisher and All Piping Supplied by others.

## **MODEL SELECTION**

☐ 1991 Fire Hose and Extinguisher Cabinet

## **SPECIFICATIONS**

Free standing, yellow fiberglass cabinet with break glass opening, tempered safety glass and instructional decal.