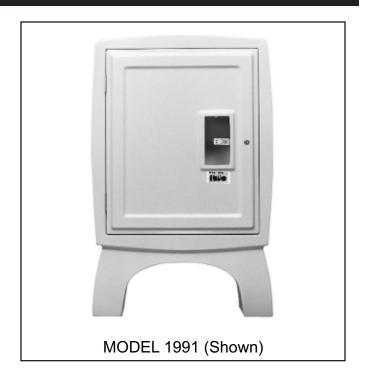

# **SPECIFICATIONS**

Free standing, yellow fiberglass cabinet with break glass door, keyed alike cylinder lock with internal trip device, tempered safety glass with instructional decal.

# **REGULARLY FURNISHED**

1991 Series - For use with 1-1/2" Fire Hose Rack Assembly, Portable Fire Extinguisher and All Piping Supplied by others.

## **MODEL SELECTION**

☐ 1991 Fire Hose and Extinguisher Cabinet