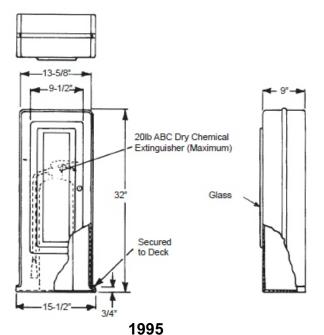

# REGULARLY FURNISHED

1995 Series - For use with Portable Fire Extinguisher

## **MODEL SELECTION**

☐ 1995 Fire Extinguisher Cabinet