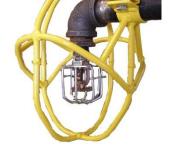

# Specifications:

Side Mount Sprinkler Guard

Material-Mild Steel Gauge-3/8" round Clamps-3/16" x 1.5" flat Finish-Powder Coat Assembly-Welded Attachment-Pre-Formed Clamp with 3/8" Bolts