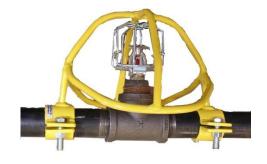

# Specifications:

Horizontal Sprinkler Guard

Material-Mild Steel Gauge-3/8" round Clamps-3/16" x 1.5" flat Finish-Powder Coat Assembly-Welded Attachment-Pre-Formed Clamp with 3/8" Bolts