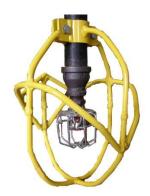

# Specifications:

Vertical Sprinkler Guard

Material-Mild Steel Gauge-3/8" round Clamps-3/16" x 1.5" flat Finish-Powder Coat Assembly-Welded Attachment-Pre-Formed Clamp with 3/8" Bolts