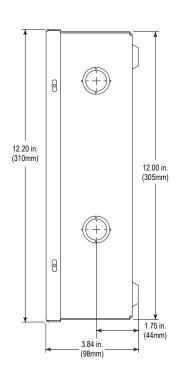

2306 Airport Road Waterford • Michigan • 48327-1209

Phone: 248-673-9898

E-mail: info@sti-usa.com • Web: www.sti-usa.com

Taylor House • 34 Sherwood Road • Bromsgrove Worcestershire • B60 3DR • England

Tel: +44 (0)1527 520 999

E-mail: info@sti-emea.com • Web: www.sti-emea.com

Unit 7A • Lockheed Avenue Airport Business Park Waterford • X91 HWF2 • Ireland E-mail: info@sti-emea.com



7.45 in.

Ø0.875 in.

(22mm)







**BACKPLATE** STI-MBP0506

Three year warranty or a one year limited warranty (from date of purchase) on most products. See website for details. Electronic warranty form at www.sti-usa.com/wc14.



All specifications and information shown were current as of publication and are subject to change without notice.

EM07123.5 MAY2013



(44mm)