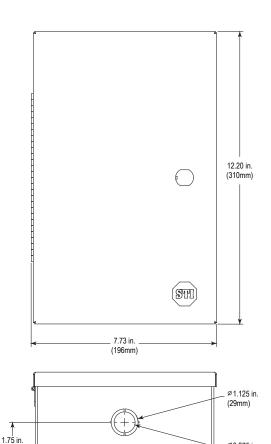

2306 Airport Road Waterford • Michigan • 48327-1209

Phone: 248-673-9898

E-mail: info@sti-usa.com • Web: www.sti-usa.com

Taylor House • 34 Sherwood Road • Bromsgrove Worcestershire • B60 3DR • England

Tel: +44 (0)1527 520 999

E-mail: info@sti-emea.com • Web: www.sti-emea.com

Unit 7A • Lockheed Avenue Airport Business Park Waterford • X91 HWF2 • Ireland E-mail: info@sti-emea.com



7.45 in.

Ø0.875 in.

(22mm)







**BACKPLATE** STI-MBP0506

Three year warranty or a one year limited warranty (from date of purchase) on most products. See website for details. Electronic warranty form at www.sti-usa.com/wc14.



All specifications and information shown were current as of publication and are subject to change without notice.

EM07123.5 MAY2013



(44mm)