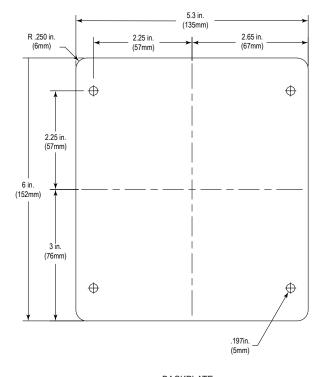

E-mail: info@sti-emea.com • Web: www.sti-emea.com

Unit 7A • Lockheed Avenue Airport Business Park Waterford • X91 HWF2 • Ireland E-mail: info@sti-emea.com

7.45 in.

Ø0.875 in.

(22mm)

**BACKPLATE** STI-MBP0506