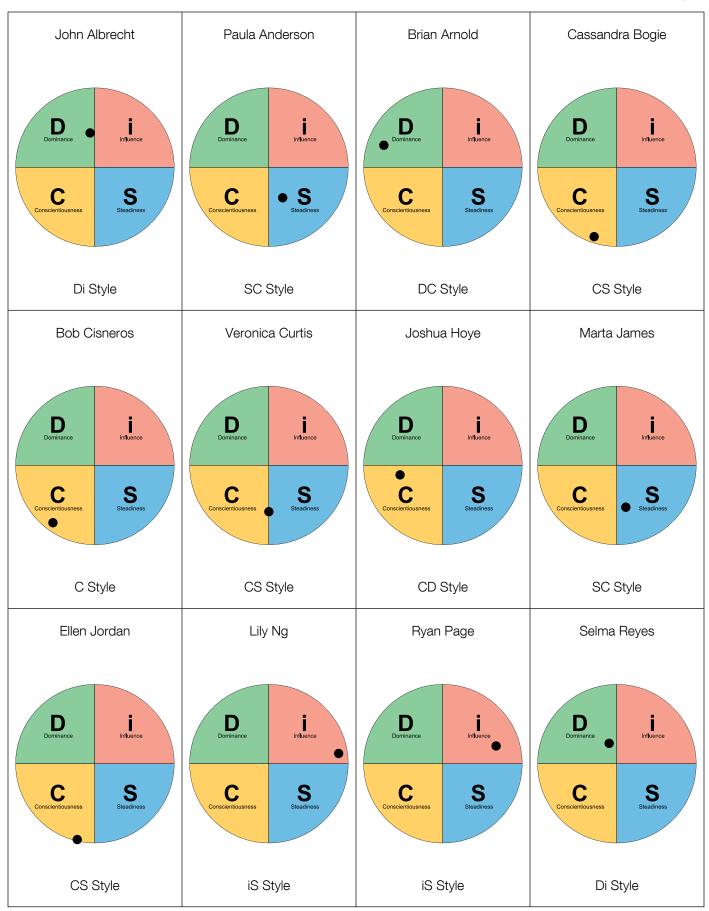

## **TEAM VIEW**

## Sample Report

(17 People)

Friday, September 14, 2018

This report is provided by:

Petal Bovell-Proffitt DISC Bodhi 195 Montague Street Brooklyn, NY 11201 917-426-7391 discbodhi.com petal@discbodhi.com

WILEY