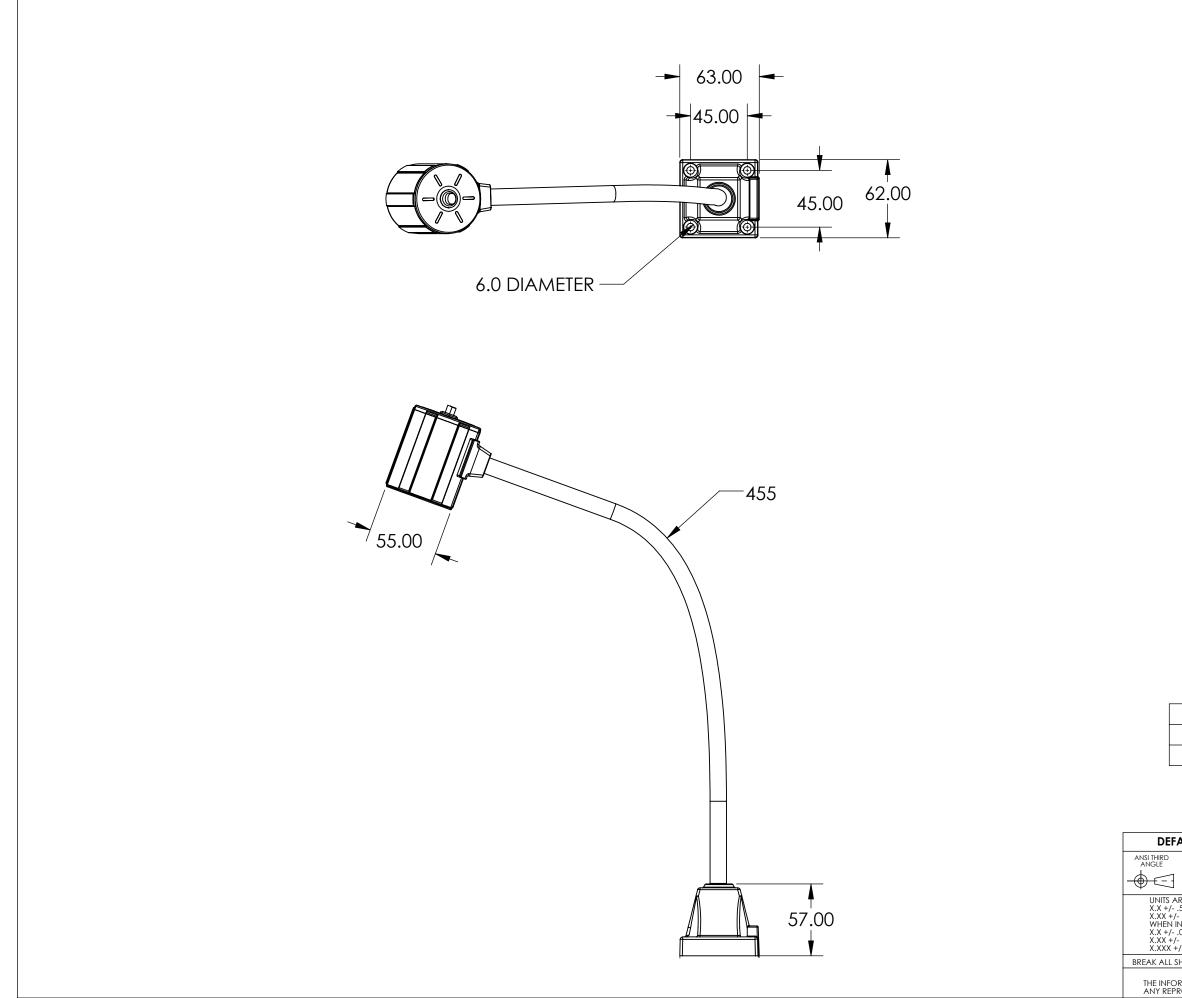

## SPECIFICATIONS

| VOLTAGE | 24V   | 110V |
|---------|-------|------|
| POWER   | 5W    | 5W   |
| CURRENT | 420mA | 50mA |

| AULTS                                                                        | STACK-LIGHT.COM            |                 |  |
|------------------------------------------------------------------------------|----------------------------|-----------------|--|
| COUNTERSINKS:                                                                |                            |                 |  |
|                                                                              | TITLE SPOT LIGHT           |                 |  |
|                                                                              | MATERIAL                   |                 |  |
| _                                                                            | FINISH                     | VENDOR          |  |
| ARE IN mm                                                                    | DES. BY                    | VENDOR#         |  |
|                                                                              | DESIGNED DATE 7/12/2017    | DRAWING NO. REV |  |
| .03<br>/010<br>+/005                                                         | LAST SAVED DATE 10/20/2017 | SP3S            |  |
| sharp edges                                                                  | DWG SIZE: B                | WEIGHT 0.74 LBS |  |
| PROPRIETARY AND CONFIDENTIAL                                                 |                            |                 |  |
| DRMATION CONTAINED IN THIS DOCUMENT IS THE SOLE PROPERTY OF STACK-LIGHT.COM. |                            |                 |  |
| RODUCTION WITHOUT THE WRITTEN PERMISSION OF STACK-LIGHT.COM. IS PROHIBITED.  |                            |                 |  |