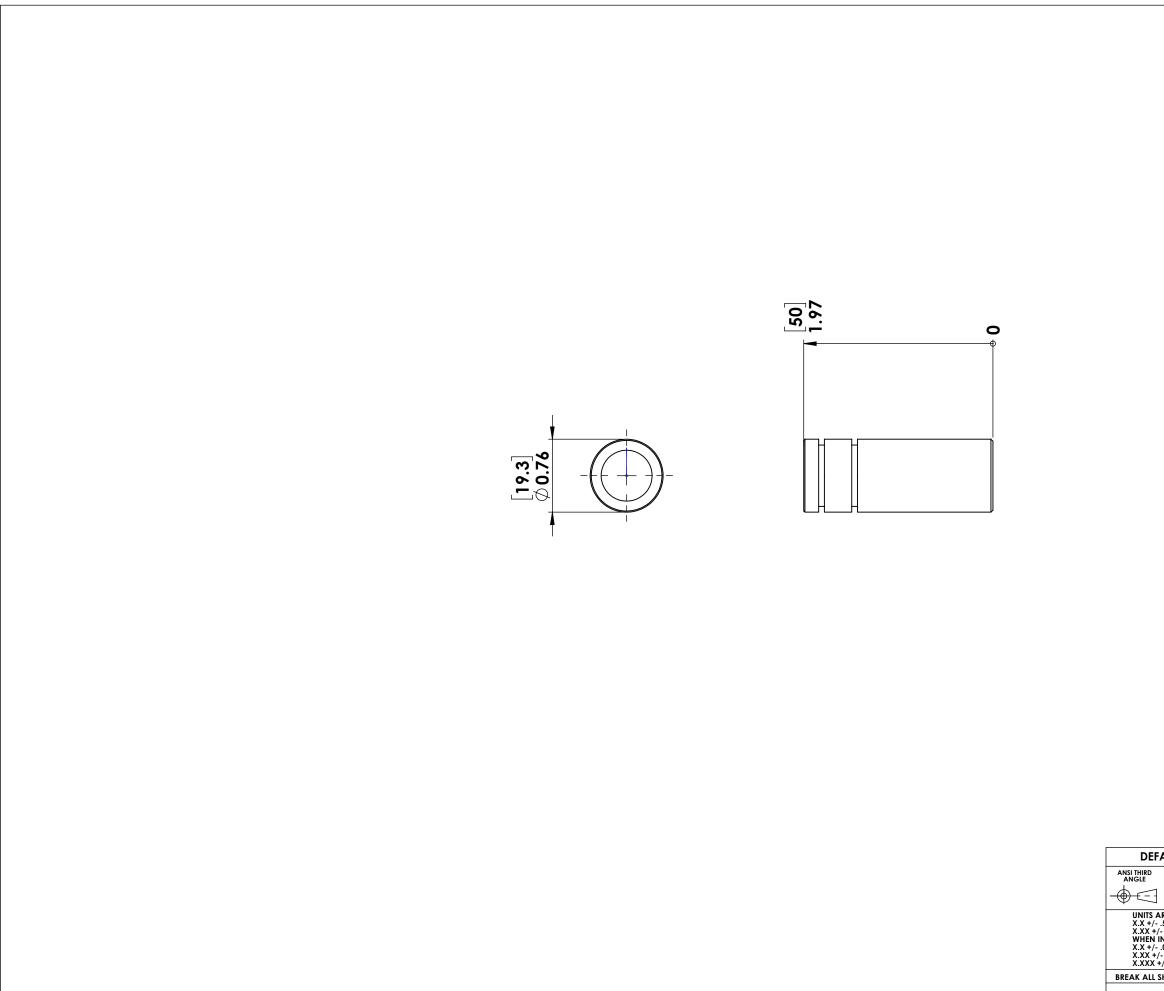

THE INFORA ANY REPRO

|                                                                                                                                                                                          | -                         |                 |
|------------------------------------------------------------------------------------------------------------------------------------------------------------------------------------------|---------------------------|-----------------|
| AULTS                                                                                                                                                                                    | STACK-LIGHT.COM           |                 |
| .5<br>.5<br>.5<br>1<br>INCHES ARE USED<br>.03