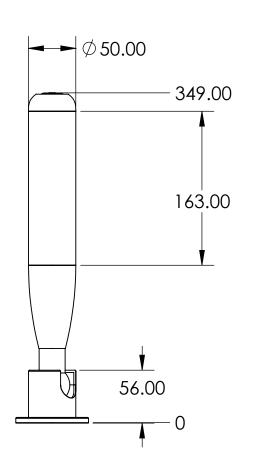

Contact Type (Special Order)

60-200 mA working Temp -20-45C IP50 Power 4W LED Life 50,000 Hours

| DEFAULTS                                                                            |                    | STACK-LIGHT.COM                 |                   |     |
|-------------------------------------------------------------------------------------|--------------------|---------------------------------|-------------------|-----|
| ANSI THIRD<br>ANGLE                                                                 |                    | TITLE                           |                   |     |
| UNITS ARE                                                                           |                    | MATERIAL<br>FINISH              | VENDOR<br>VENDOR# |     |
|                                                                                     | 1<br>Ches are used | DES. BY DESIGNED DATE 9/21/2018 | DRAWING NO.       | REV |
| X.X +/03<br>X.XX +/010<br>X.XXX +/005                                               |                    | LAST SAVED DATE 2/1/2023        | SLMD              |     |
| BREAK ALL SHARP EDGES                                                               |                    | DWG SIZE: B                     | WEIGHT 0.690 LBS  |     |
| PROPRIETARY AND CONFIDENTIAL                                                        |                    |                                 |                   |     |
| THE INFORMATION CONTAINED IN THIS DOCUMENT IS THE SOLE PROPERTY OF STACK-LIGHT.COM. |                    |                                 |                   |     |