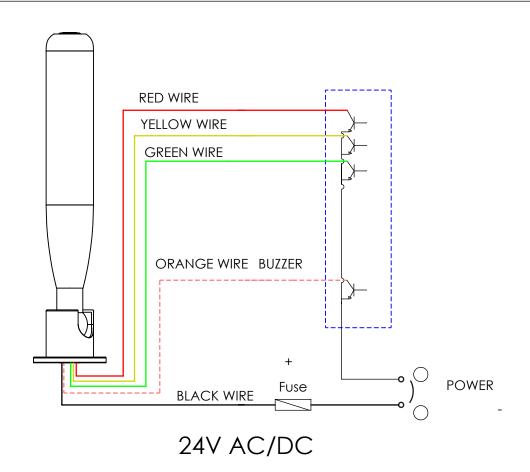

Contact Type (Special Order)

60-200 mA working Temp -20-45C IP50 Power 4W LED Life 50,000 Hours

| DEFAULTS                                                                            |                    | STACK-LIGHT.COM                 |                   |     |
|-------------------------------------------------------------------------------------|--------------------|---------------------------------|-------------------|-----|
| ANSI THIRD<br>ANGLE                                                                 |                    | TITLE                           |                   |     |
| UNITS ARE                                                                           |                    | MATERIAL<br>FINISH              | VENDOR<br>VENDOR# |     |
|                                                                                     | 1<br>Ches are used | DES. BY DESIGNED DATE 9/21/2018 | DRAWING NO.       | REV |
| X.X +/03<br>X.XX +/010<br>X.XXX +/005                                               |                    | LAST SAVED DATE 2/1/2023        | SLMD              |     |
| BREAK ALL SHARP EDGES                                                               |                    | DWG SIZE: B                     | WEIGHT 0.690 LBS  |     |
| PROPRIETARY AND CONFIDENTIAL                                                        |                    |                                 |                   |     |
| THE INFORMATION CONTAINED IN THIS DOCUMENT IS THE SOLE PROPERTY OF STACK-LIGHT.COM. |                    |                                 |                   |     |