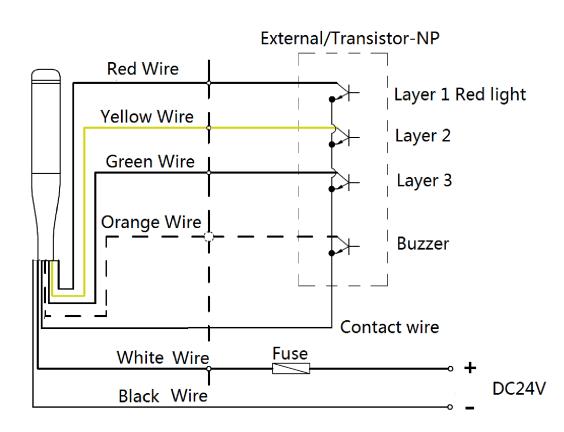

Contact Type (Special Order)

60-200 mA working Temp -20-45C IP50 Power 4W LED Life 50,000 Hours

| DEFAULTS                                                                            |                    | STACK-LIGHT.COM                 |                   |     |
|-------------------------------------------------------------------------------------|--------------------|---------------------------------|-------------------|-----|
| ANSI THIRD<br>ANGLE                                                                 |                    | TITLE                           |                   |     |
| UNITS ARE                                                                           |                    | MATERIAL<br>FINISH              | VENDOR<br>VENDOR# |     |
|                                                                                     | 1<br>Ches are used | DES. BY DESIGNED DATE 9/21/2018 | DRAWING NO.       | REV |
| X.X +/03<br>X.XX +/010<br>X.XXX +/005                                               |                    | LAST SAVED DATE 2/1/2023        | SLMD              |     |
| BREAK ALL SHARP EDGES                                                               |                    | DWG SIZE: B                     | WEIGHT 0.690 LBS  |     |
| PROPRIETARY AND CONFIDENTIAL                                                        |                    |                                 |                   |     |
| THE INFORMATION CONTAINED IN THIS DOCUMENT IS THE SOLE PROPERTY OF STACK-LIGHT.COM. |                    |                                 |                   |     |