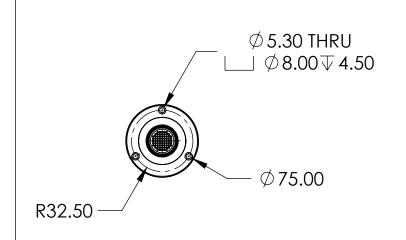

Contact Type (Special Order)

60-200 mA working Temp -20-45C IP50 Power 4W LED Life 50,000 Hours

| DEFAULTS                                                                            |                    | STACK-LIGHT.COM                 |                   |     |
|-------------------------------------------------------------------------------------|--------------------|---------------------------------|-------------------|-----|
| ANSI THIRD<br>ANGLE                                                                 |                    | TITLE                           |                   |     |
| UNITS ARE                                                                           |                    | MATERIAL<br>FINISH              | VENDOR<br>VENDOR# |     |
|                                                                                     | 1<br>Ches are used | DES. BY DESIGNED DATE 9/21/2018 | DRAWING NO.       | REV |
| X.X +/03<br>X.XX +/010<br>X.XXX +/005                                               |                    | LAST SAVED DATE 2/1/2023        | SLMD              |     |
| BREAK ALL SHARP EDGES                                                               |                    | DWG SIZE: B                     | WEIGHT 0.690 LBS  |     |
| PROPRIETARY AND CONFIDENTIAL                                                        |                    |                                 |                   |     |
| THE INFORMATION CONTAINED IN THIS DOCUMENT IS THE SOLE PROPERTY OF STACK-LIGHT.COM. |                    |                                 |                   |     |