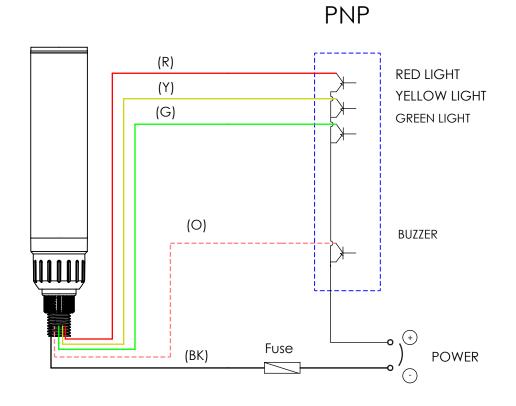

RED LIGHT- 30mA
YELLOW LIGHT - 30mA
GREEN LIGHT - 30mA
VOLTAGE: 24V
IP RATING: IP43
BUZZER VOLUME 95DB
LIFESPAN 50,000 HOURS

| DEFAULTS                                                                                                                                                               |                 | STACK-LIGHT.COM           |                  |     |
|------------------------------------------------------------------------------------------------------------------------------------------------------------------------|-----------------|---------------------------|------------------|-----|
| ANSI THIRD                                                                                                                                                             | COUNTERSINKS: 1 |                           |                  |     |
| ANGLE                                                                                                                                                                  |                 | TITLE                     |                  |     |
|                                                                                                                                                                        |                 | MATERIAL                  |                  |     |
| LINITE ADI                                                                                                                                                             | T INI mama      | FINISH                    | VENDOR           |     |
| UNITS ARE IN mm<br>X.X +/5<br>X.XX +/1<br>WHEN INCHES ARE USED<br>X.X +/03<br>X.XX +/010<br>X.XXX +/005                                                                |                 | DES. BY                   | VENDOR#          |     |
|                                                                                                                                                                        |                 | DESIGNED DATE 8/10/2018   | DRAWING NO.      | REV |
|                                                                                                                                                                        |                 | LAST SAVED DATE 7/20/2023 | SL-30            |     |
| BREAK ALL SHARP EDGES                                                                                                                                                  |                 | DWG SIZE: B               | WEIGHT 0.143 LBS |     |
| PROPRIETARY AND CONFIDENTIAL                                                                                                                                           |                 |                           |                  |     |
| THE INFORMATION CONTAINED IN THIS DOCUMENT IS THE SOLE PROPERTY OF STACK-LIGHT.COM. ANY REPRODUCTION WITHOUT THE WRITTEN PERMISSION OF STACK-LIGHT.COM. IS PROHIBITED. |                 |                           |                  |     |