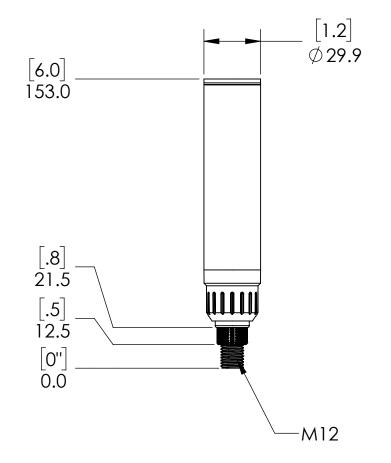

RED LIGHT- 30mA
YELLOW LIGHT - 30mA
GREEN LIGHT - 30mA
VOLTAGE: 24V
IP RATING: IP43
BUZZER VOLUME 95DB
LIFESPAN 50,000 HOURS

| DEFAULTS                                                                                                                                                               |                 | STACK-LIGHT.COM           |                  |     |
|------------------------------------------------------------------------------------------------------------------------------------------------------------------------|-----------------|---------------------------|------------------|-----|
| ANSI THIRD                                                                                                                                                             | COUNTERSINKS: 1 |                           |                  |     |
| ANGLE                                                                                                                                                                  |                 | TITLE                     |                  |     |
|                                                                                                                                                                        |                 | MATERIAL                  |                  |     |
| LINITE ADI                                                                                                                                                             | T INI mama      | FINISH                    | VENDOR           |     |
| UNITS ARE IN mm<br>X.X +/5<br>X.XX +/1<br>WHEN INCHES ARE USED<br>X.X +/03<br>X.XX +/010<br>X.XXX +/005                                                                |                 | DES. BY                   | VENDOR#          |     |
|                                                                                                                                                                        |                 | DESIGNED DATE 8/10/2018   | DRAWING NO.      | REV |
|                                                                                                                                                                        |                 | LAST SAVED DATE 7/20/2023 | SL-30            |     |
| BREAK ALL SHARP EDGES                                                                                                                                                  |                 | DWG SIZE: B               | WEIGHT 0.143 LBS |     |
| PROPRIETARY AND CONFIDENTIAL                                                                                                                                           |                 |                           |                  |     |
| THE INFORMATION CONTAINED IN THIS DOCUMENT IS THE SOLE PROPERTY OF STACK-LIGHT.COM. ANY REPRODUCTION WITHOUT THE WRITTEN PERMISSION OF STACK-LIGHT.COM. IS PROHIBITED. |                 |                           |                  |     |