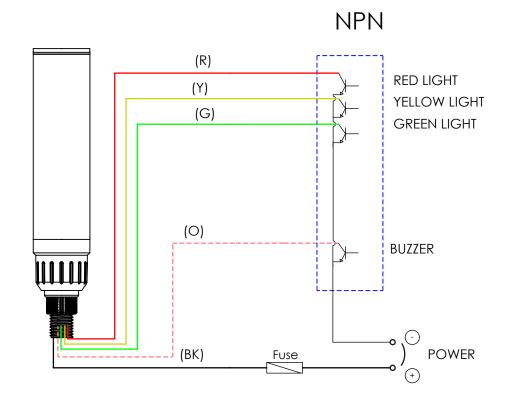

RED LIGHT- 30mA
YELLOW LIGHT - 30mA
GREEN LIGHT - 30mA
VOLTAGE: 24V
IP RATING: IP43
BUZZER VOLUME 95DB
LIFESPAN 50,000 HOURS

| DEFAULTS                                                                                                                                                               |                 | STACK-LIGHT.COM           |                  |     |
|------------------------------------------------------------------------------------------------------------------------------------------------------------------------|-----------------|---------------------------|------------------|-----|
| ANSI THIRD                                                                                                                                                             | COUNTERSINKS: 1 |                           |                  |     |
| ANGLE                                                                                                                                                                  |                 | TITLE                     |                  |     |
|                                                                                                                                                                        |                 | MATERIAL                  |                  |     |
| LINITE ADI                                                                                                                                                             | T INI mama      | FINISH                    | VENDOR           |     |
| UNITS ARE IN mm<br>X.X +/5<br>X.XX +/1<br>WHEN INCHES ARE USED<br>X.X +/03<br>X.XX +/010<br>X.XXX +/005                                                                |                 | DES. BY                   | VENDOR#          |     |
|                                                                                                                                                                        |                 | DESIGNED DATE 8/10/2018   | DRAWING NO.      | REV |
|                                                                                                                                                                        |                 | LAST SAVED DATE 7/20/2023 | SL-30            |     |
| BREAK ALL SHARP EDGES                                                                                                                                                  |                 | DWG SIZE: B               | WEIGHT 0.143 LBS |     |
| PROPRIETARY AND CONFIDENTIAL                                                                                                                                           |                 |                           |                  |     |
| THE INFORMATION CONTAINED IN THIS DOCUMENT IS THE SOLE PROPERTY OF STACK-LIGHT.COM. ANY REPRODUCTION WITHOUT THE WRITTEN PERMISSION OF STACK-LIGHT.COM. IS PROHIBITED. |                 |                           |                  |     |