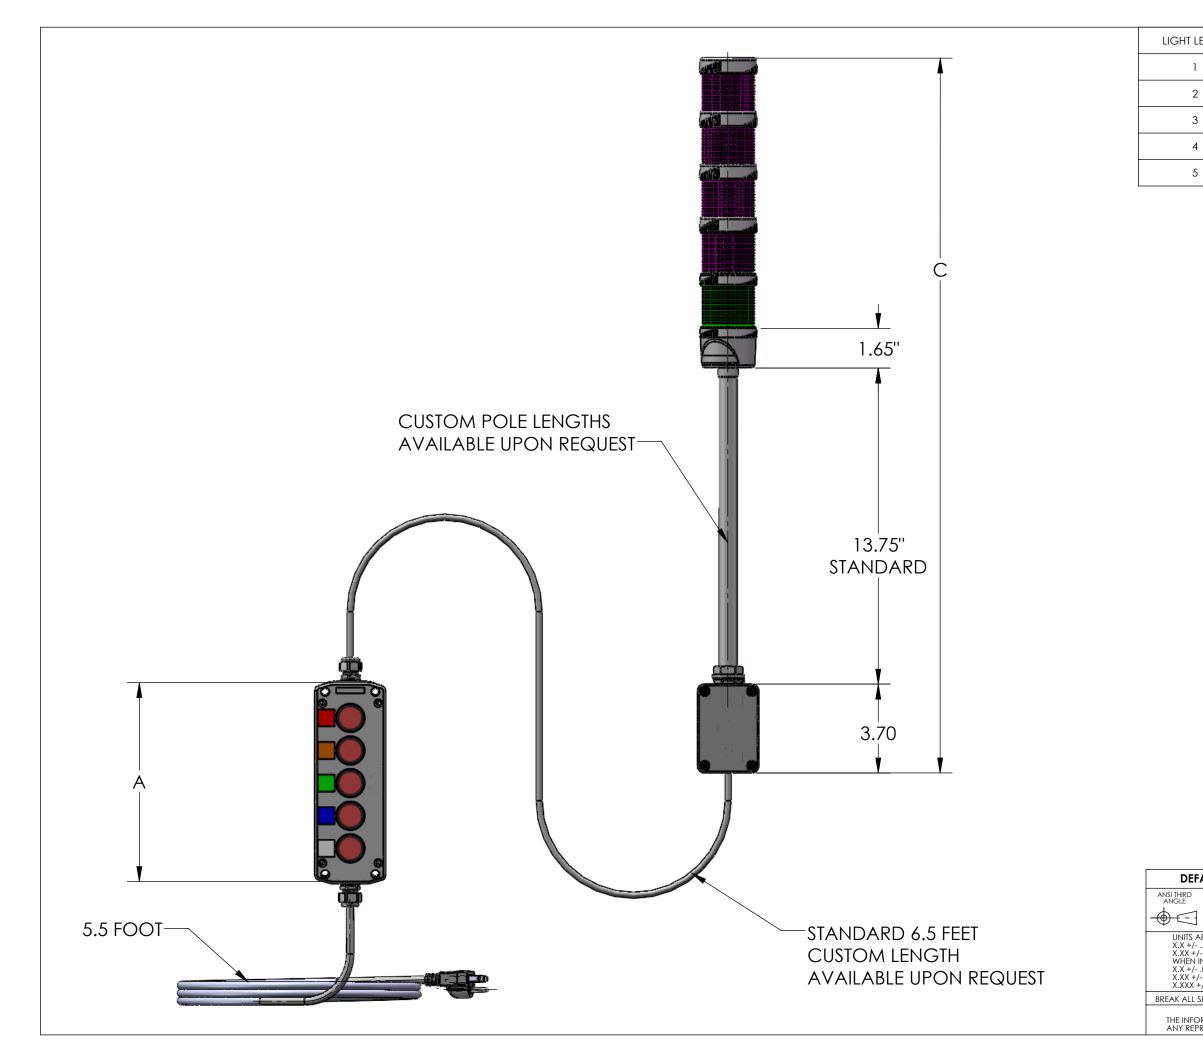

THE INFO ANY REP

| LEVELS | A     | В     | С    |  |  |
|--------|-------|-------|------|--|--|
| l      | 3.9"  | 21"   | 17.5 |  |  |
| 2      | 4.6"  | 24.5" | 19.5 |  |  |
| 3      | 6"    | 28"   | 22   |  |  |
| 1      | 7"    | 32"   | 24   |  |  |
| 5      | 8.38" | 35"   | 26.5 |  |  |
| • • •  |       |       |      |  |  |

## **SPECIFICATIONS**

BEAM ANGLE 360 DEGREE POWER - 110 V AC BUZZER 85DB MATERIAL ABS - PC - ALUMINUN EXPECTED LED LIFE 50,000 HOURS RATING IP53

|                                                                                                                                                                           |               | -                         |                  |  |  |  |
|---------------------------------------------------------------------------------------------------------------------------------------------------------------------------|---------------|---------------------------|------------------|--|--|--|
| DEFAULTS                                                                                                                                                                  |               | stack-light.com           |                  |  |  |  |
|                                                                                                                                                                           |               | TITLE<br>MATERIAL         |                  |  |  |  |
|                                                                                                                                                                           | .5<br>E IN mm | FINISH                    | VENDOR           |  |  |  |
| X.X +/5<br>X.XX +/1<br>WHEN INCHES ARE USED<br>X.X +/03<br>X.XX +/010<br>X.XXX +/005                                                                                      |               | DES. BY VENDOR#           |                  |  |  |  |
|                                                                                                                                                                           |               | DESIGNED DATE 11/6/2018   | DRAWING NO. REV  |  |  |  |
|                                                                                                                                                                           |               | LAST SAVED DATE 7/28/2023 | SBSL60           |  |  |  |
| EAK ALL SHA                                                                                                                                                               | ARP EDGES     | dwg size: B               | WEIGHT 10.11 LBS |  |  |  |
| PROPRIETARY AND CONFIDENTIAL                                                                                                                                              |               |                           |                  |  |  |  |
| THE INFORMATION CONTAINED IN THIS DOCUMENT IS THE SOLE PROPERTY OF STACK-LIGHT.COM.<br>ANY REPRODUCTION WITHOUT THE WRITTEN PERMISSION OF STACK-LIGHT.COM. IS PROHIBITED. |               |                           |                  |  |  |  |