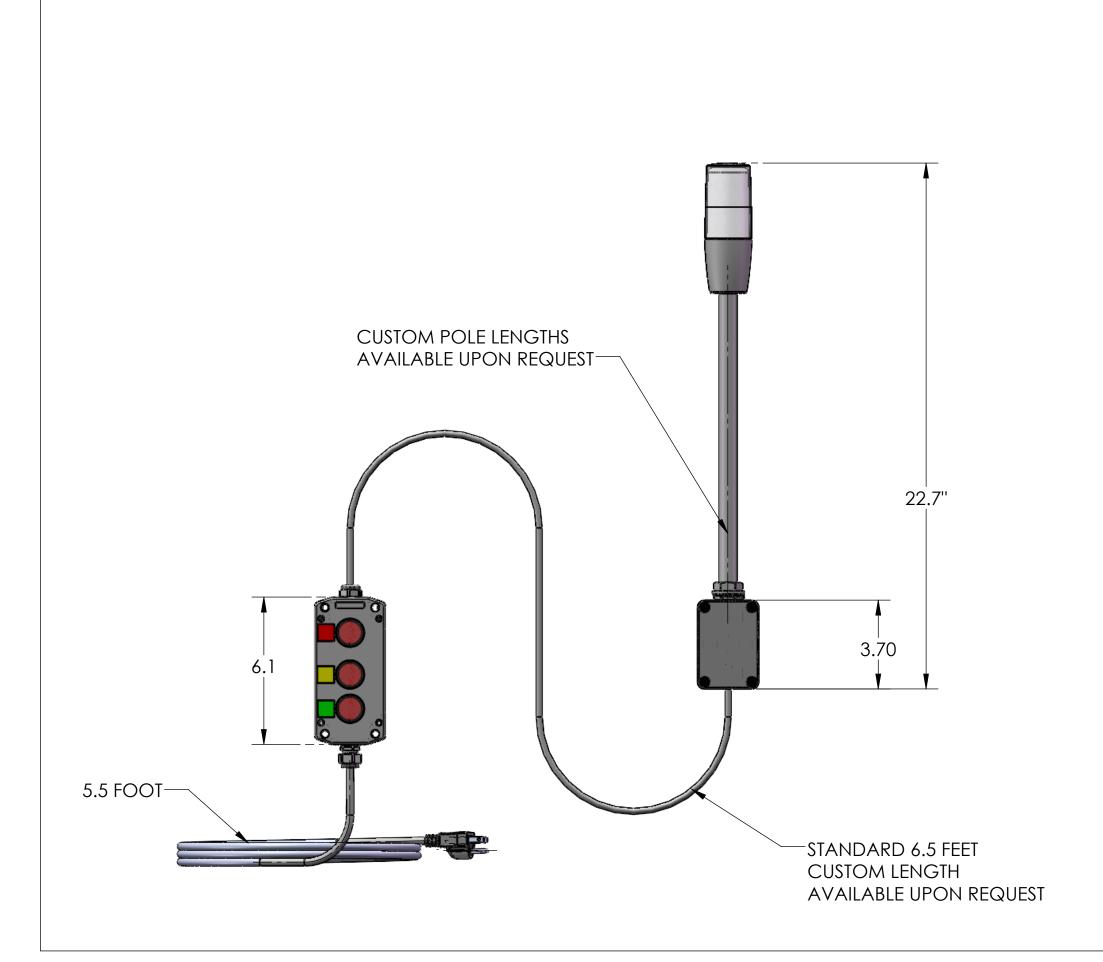

## **SPECIFICATIONS**

BEAM ANGLE 360 DEGREE
POWER - 110 V AC
BUZZER 85DB
MATERIAL ABS - PC - ALUMINUM
EXPECTED LED LIFE 50,000 HOURS
RATING IP53

| DEFAULTS STACK-LIGHT.COM                                                                                          |                           | OM              |     |
|-------------------------------------------------------------------------------------------------------------------|---------------------------|-----------------|-----|
|                                                                                                                   | TITLE                     |                 |     |
| UNITS ARE IN mm<br>X.X +/5<br>X.XX +/1<br>WHEN INCHES ARE USED<br>X.X +/03<br>X.XX +/010<br>X.XXX +/005           | FINISH                    | VENDOR          |     |
|                                                                                                                   | DES. BY                   | VENDOR#         |     |
|                                                                                                                   | DESIGNED DATE 11/6/2018   | DRAWING NO.     | REV |
|                                                                                                                   | LAST SAVED DATE 7/28/2023 | SBSL60          |     |
| BREAK ALL SHARP EDGES                                                                                             | DWG SIZE: B               | WEIGHT 6.66 LBS |     |
| PROPRIETARY AND CONFIDENTIAL  THE INFORMATION CONTAINED IN THIS DOCUMENT IS THE SOLE PROPERTY OF STACK-LIGHT.COM. |                           |                 |     |