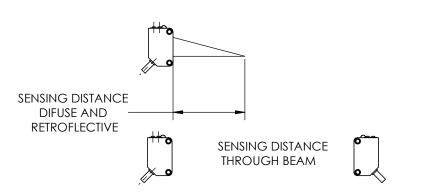

| PART#      | MAX SENSING<br>DISTANCE | SPOT DIAMTER                                    | SENSOR TYPE     | SENSING TARGET                    |
|------------|-------------------------|-------------------------------------------------|-----------------|-----------------------------------|
| PS-MTB-30M | 30 METER                | 4.5mm SPOT @ 30mm, 5mm @<br>50mm, 6.5mm @ 100mm | THROUGH BEAM    | TRANSMITER / RECEIVER             |
| PS-MTB-15M | 15 METER                | 4.5mm SPOT @ 30mm, 5mm @ 50mm, 6.5mm @ 100mm    | THROUGH BEAM    | TRANSMITER / RECEIVER             |
| PS-MTB-10M | 10 METER                | 4.5mm SPOT @ 30mm, 5mm @ 50mm, 6.5mm @ 100mm    | THROUGH BEAM    | TRANSMITER / RECEIVER             |
| PS-MR-3M   | 3 M                     | 4.5mm SPOT @ 30mm, 5mm @<br>50mm, 6.5mm @ 100mm | RETROREFLECTIVE | REFLECTOR OR REFLECTIVE TAPE      |
| PS-MD-150  | 150mm                   | 4.5mm SPOT @ 30mm, 5mm @ 50mm, 6.5mm @ 100mm    | DIFFUSE         | READS FROM OBJECT BEING<br>SENSED |
| PS-LTB-15M | 15M                     |                                                 | THROUGH BEAM    | TRANSMITER / RECEIVER             |
| PS-LTB-10M | 10M                     |                                                 | THROUGH BEAM    | TRANSMITER / RECEIVER             |
| PS-LTB-7M  | 7M                      |                                                 | THROUGH BEAM    | TRANSMITER / RECEIVER             |
| PSLR-3M    | 3M                      |                                                 | RETROREFLECTIVE | REFLECTOR OR REFLECTIVE TAPE      |
| PS-LR-300  | 300mm                   |                                                 | DIFFUSE         | READS FROM OBJECT BEING<br>SENSED |
| PS-LD-100  | 100mm                   |                                                 | DIFFUSE         | READS FROM OBJECT BEING<br>SENSED |
|            |                         |                                                 |                 |                                   |