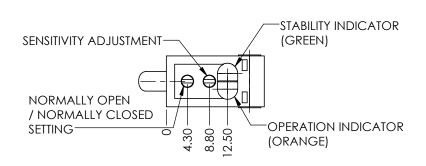

| DEFAULTS  ANSI THIRD COUNTERPONES: 1                                                                                                                                    | STACK-LIGHT.COM           |                  |     |  |  |
|-------------------------------------------------------------------------------------------------------------------------------------------------------------------------|---------------------------|------------------|-----|--|--|
| ANGLE                                                                                                                                                                   | TITLE<br>MATERIAL         |                  |     |  |  |
| UNITS ARE IN mm                                                                                                                                                         | FINISH                    | VENDOR           |     |  |  |
| X.X +/5                                                                                                                                                                 | DES. BY                   | VENDOR#          |     |  |  |
| X.XX +/1<br>WHEN INCHES ARE USED                                                                                                                                        | DESIGNED DATE 1/12/2024   | DRAWING NO.      | REV |  |  |
| X.X +/03<br>X.XX +/010<br>X.XXX +/005                                                                                                                                   | LAST SAVED DATE 1/30/2024 | PS-PHOTO SENSOR  |     |  |  |
| BREAK ALL SHARP EDGES                                                                                                                                                   | DWG SIZE: B               | WEIGHT 0.027 LBS |     |  |  |
|                                                                                                                                                                         | PROPRIETARY AND CONFIDE   | NTIAL            |     |  |  |
| THE INFORMATION CONTAINED IN THIS DOCUMENT IS THE SOLE PROPERTY OF STACK-LIGHT.COM.  ANY REPRODUCTION WITHOUT THE WRITTEN PERMISSION OF STACK-LIGHT.COM. IS PROHIBITED. |                           |                  |     |  |  |