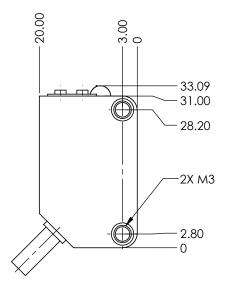

| DEFAULTS  ANSI THIRD COUNTERPONES: 1                                                                                                                                    | STACK-LIGHT.COM           |                  |     |  |  |
|-------------------------------------------------------------------------------------------------------------------------------------------------------------------------|---------------------------|------------------|-----|--|--|
| ANGLE                                                                                                                                                                   | TITLE<br>MATERIAL         |                  |     |  |  |
| UNITS ARE IN mm                                                                                                                                                         | FINISH                    | VENDOR           |     |  |  |
| X.X +/5                                                                                                                                                                 | DES. BY                   | VENDOR#          |     |  |  |
| X.XX +/1<br>WHEN INCHES ARE USED                                                                                                                                        | DESIGNED DATE 1/12/2024   | DRAWING NO.      | REV |  |  |
| X.X +/03<br>X.XX +/010<br>X.XXX +/005                                                                                                                                   | LAST SAVED DATE 1/30/2024 | PS-PHOTO SENSOR  |     |  |  |
| BREAK ALL SHARP EDGES                                                                                                                                                   | DWG SIZE: B               | WEIGHT 0.027 LBS |     |  |  |
|                                                                                                                                                                         | PROPRIETARY AND CONFIDE   | NTIAL            |     |  |  |
| THE INFORMATION CONTAINED IN THIS DOCUMENT IS THE SOLE PROPERTY OF STACK-LIGHT.COM.  ANY REPRODUCTION WITHOUT THE WRITTEN PERMISSION OF STACK-LIGHT.COM. IS PROHIBITED. |                           |                  |     |  |  |