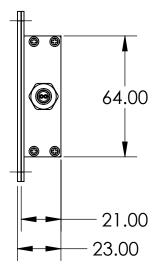

THE INFO

SPECIFICATIONS:

| WER: 280 12W, 430 24W            |  |
|----------------------------------|--|
| DLTAGE 24V                       |  |
| MEN EFFICIENCY: 61 LM/W          |  |
| 2  >80                           |  |
| RATING : 1P67                    |  |
| AM ANGLE 110DEGREE               |  |
| DLOR TEMP 6000-6500K             |  |
| time; 50,000 hours               |  |
| DRKING TEMP -20-45C              |  |
| STALATION TYPE : RECESS MOUNTING |  |
|                                  |  |