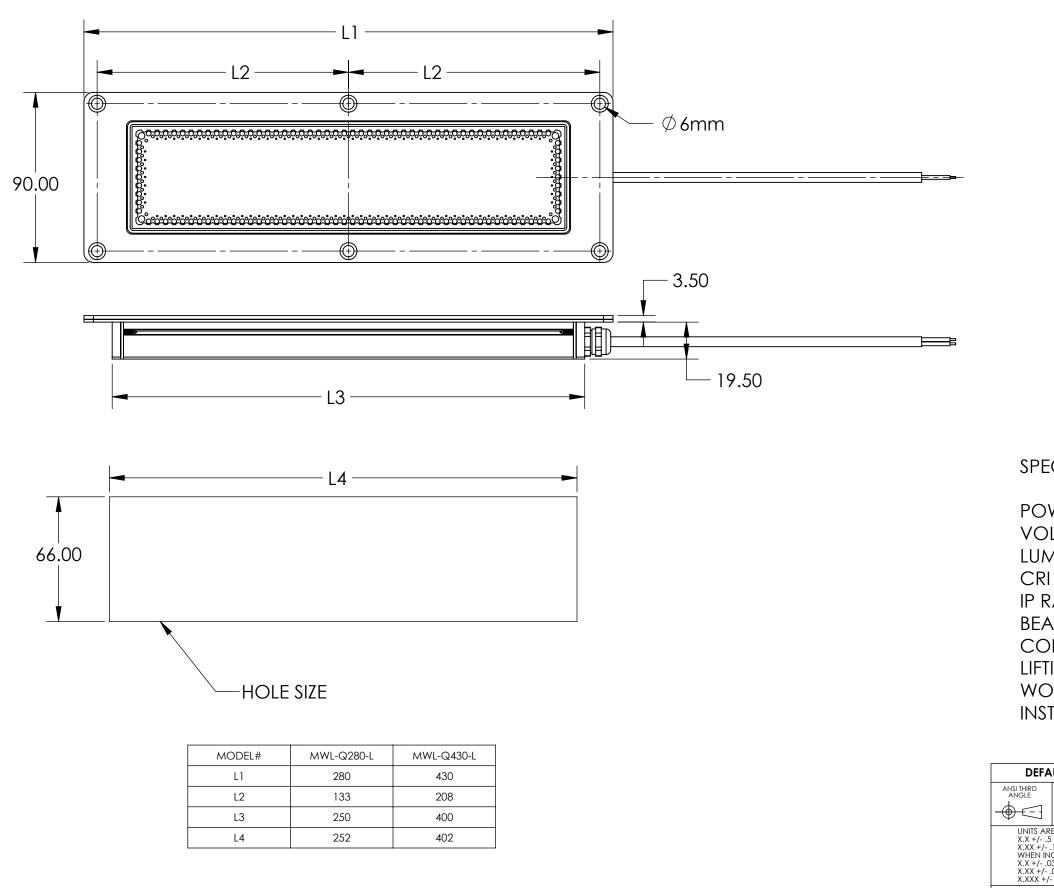

THE INFO

SPECIFICATIONS:

| WER: 280 12W, 430 24W            |  |
|----------------------------------|--|
| DLTAGE 24V                       |  |
| MEN EFFICIENCY: 61 LM/W          |  |
| 2  >80                           |  |
| RATING : 1P67                    |  |
| AM ANGLE 110DEGREE               |  |
| DLOR TEMP 6000-6500K             |  |
| time; 50,000 hours               |  |
| DRKING TEMP -20-45C              |  |
| STALATION TYPE : RECESS MOUNTING |  |
|                                  |  |