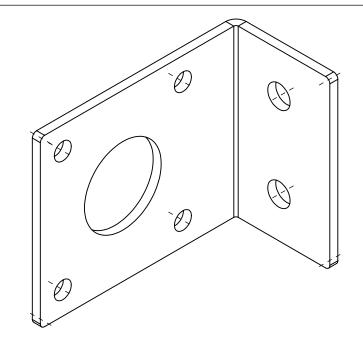

| DEFAULTS                                                                                                |               | STACK-LIGHT.COM                     |           |                 |     |
|---------------------------------------------------------------------------------------------------------|---------------|-------------------------------------|-----------|-----------------|-----|
| ANSI THIRD<br>ANGLE                                                                                     | COUNTERSINKS: | TITLE ML LIGHT BRACKET              |           |                 |     |
| 1 <del>-(0)-(=</del> -1-1-                                                                              |               | MATERIAL Stainless Steel (ferritic) |           |                 |     |
| UNITS ARE IN mm<br>X.X +/5<br>X.XX +/1<br>WHEN INCHES ARE USED<br>X.X +/03<br>X.XX +/010<br>X.XXX +/005 |               | finish none                         |           | VENDOR -        |     |
|                                                                                                         |               | DES. BY MICHAEL PATE                |           | VENDOR# -       |     |
|                                                                                                         |               | DESIGNED DATE                       | 5/31/2023 | DRAWING NO.     | REV |
|                                                                                                         |               | LAST SAVED DATE                     | 6/26/2023 | ML-BR-1         |     |
| BREAK ALL SHARP EDGES                                                                                   |               | DWG SIZE: B                         |           | WEIGHT 0.31 LBS |     |
| PROPRIETARY AND CONFIDENTIAL                                                                            |               |                                     |           |                 |     |