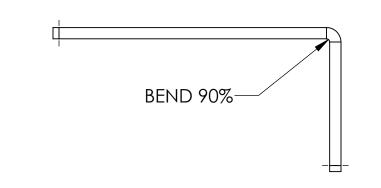

| DEFAULTS                                                                                                |               | STACK-LIGHT.COM                     |           |                 |     |
|---------------------------------------------------------------------------------------------------------|---------------|-------------------------------------|-----------|-----------------|-----|
| ANSI THIRD<br>ANGLE                                                                                     | COUNTERSINKS: | TITLE ML LIGHT BRACKET              |           |                 |     |
| 1 <del>-(0)-(=</del> -1-1-                                                                              |               | MATERIAL Stainless Steel (ferritic) |           |                 |     |
| UNITS ARE IN mm<br>X.X +/5<br>X.XX +/1<br>WHEN INCHES ARE USED<br>X.X +/03<br>X.XX +/010<br>X.XXX +/005 |               | finish none                         |           | VENDOR -        |     |
|                                                                                                         |               | DES. BY MICHAEL PATE                |           | VENDOR# -       |     |
|                                                                                                         |               | DESIGNED DATE                       | 5/31/2023 | DRAWING NO.     | REV |
|                                                                                                         |               | LAST SAVED DATE                     | 6/26/2023 | ML-BR-1         |     |
| BREAK ALL SHARP EDGES                                                                                   |               | DWG SIZE: B                         |           | WEIGHT 0.31 LBS |     |
| PROPRIETARY AND CONFIDENTIAL                                                                            |               |                                     |           |                 |     |