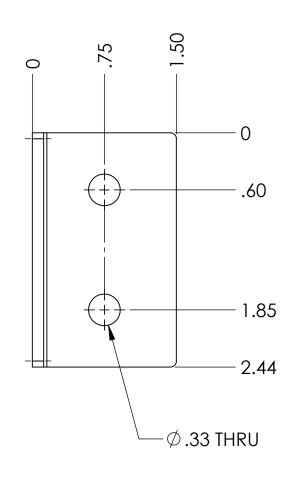

| DEFAULTS                                                                                                |               | STACK-LIGHT.COM                     |           |                 |     |
|---------------------------------------------------------------------------------------------------------|---------------|-------------------------------------|-----------|-----------------|-----|
| ANSI THIRD<br>ANGLE                                                                                     | COUNTERSINKS: | TITLE ML LIGHT BRACKET              |           |                 |     |
| 1 <del>-(0)-(=</del> -1-1-                                                                              |               | MATERIAL Stainless Steel (ferritic) |           |                 |     |
| UNITS ARE IN mm<br>X.X +/5<br>X.XX +/1<br>WHEN INCHES ARE USED<br>X.X +/03<br>X.XX +/010<br>X.XXX +/005 |               | finish none                         |           | VENDOR -        |     |
|                                                                                                         |               | DES. BY MICHAEL PATE                |           | VENDOR# -       |     |
|                                                                                                         |               | DESIGNED DATE                       | 5/31/2023 | DRAWING NO.     | REV |
|                                                                                                         |               | LAST SAVED DATE                     | 6/26/2023 | ML-BR-1         |     |
| BREAK ALL SHARP EDGES                                                                                   |               | DWG SIZE: B                         |           | WEIGHT 0.31 LBS |     |
| PROPRIETARY AND CONFIDENTIAL                                                                            |               |                                     |           |                 |     |