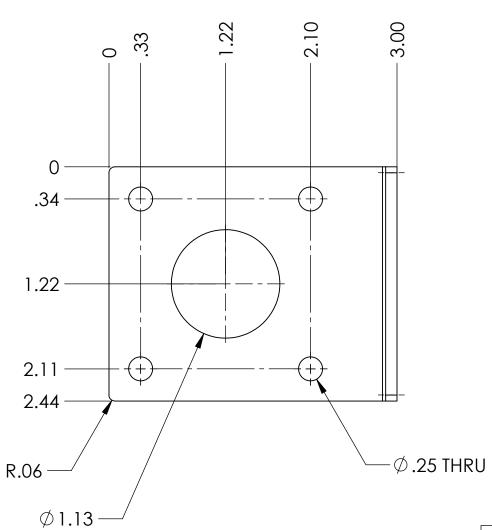

| DEFAULTS                                                                                                |               | STACK-LIGHT.COM                     |           |                 |     |
|---------------------------------------------------------------------------------------------------------|---------------|-------------------------------------|-----------|-----------------|-----|
| ANSI THIRD<br>ANGLE                                                                                     | COUNTERSINKS: | TITLE ML LIGHT BRACKET              |           |                 |     |
| 1 <del>-(0)-(=</del> -1-1-                                                                              |               | MATERIAL Stainless Steel (ferritic) |           |                 |     |
| UNITS ARE IN mm<br>X.X +/5<br>X.XX +/1<br>WHEN INCHES ARE USED<br>X.X +/03<br>X.XX +/010<br>X.XXX +/005 |               | finish none                         |           | VENDOR -        |     |
|                                                                                                         |               | DES. BY MICHAEL PATE                |           | VENDOR# -       |     |
|                                                                                                         |               | DESIGNED DATE                       | 5/31/2023 | DRAWING NO.     | REV |
|                                                                                                         |               | LAST SAVED DATE                     | 6/26/2023 | ML-BR-1         |     |
| BREAK ALL SHARP EDGES                                                                                   |               | DWG SIZE: B                         |           | WEIGHT 0.31 LBS |     |
| PROPRIETARY AND CONFIDENTIAL                                                                            |               |                                     |           |                 |     |