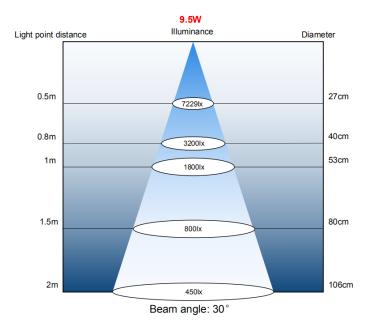

#### Parameter:

| Power                         | 9.5W                                     |
|-------------------------------|------------------------------------------|
| Input voltage                 | AC100-240V(50/60Hz), AC/DC24V            |
| Lumen output (Efficiency)     | 800lm (85lm/w)                           |
| CRI                           | >80                                      |
| IP rating                     | IP65                                     |
| Beam angle                    | 30 degree                                |
| Color temperature             | 2800-3200K, 4000-4500K, 6000-6500K       |
| Material                      | Aluminum housing, PC lens, PA+15%GF base |
| Lifetime                      | 50,000 hours                             |
| Working temperature/ humidity | -20~45°C /10%-90%                        |
| Storage temperature/ humidity | -20~60℃ /10%-90%                         |