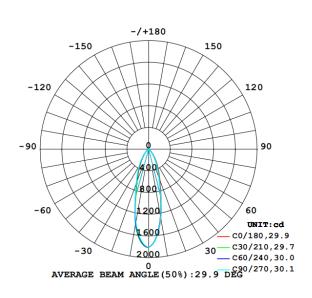

voltage                 | AC100-240V(50/60Hz), AC/DC24V            |
| Lumen output (Efficiency)     | 800lm (85lm/w)                           |
| CRI                           | >80                                      |
| IP rating                     | IP65                                     |
| Beam angle                    | 30 degree                                |
| Color temperature             | 2800-3200K, 4000-4500K, 6000-6500K       |
| Material                      | Aluminum housing, PC lens, PA+15%GF base |
| Lifetime                      | 50,000 hours                             |
| Working temperature/ humidity | -20~45°C /10%-90%                        |
| Storage temperature/ humidity | -20~60℃ /10%-90%                         |



#### **Light distribution data**





#### Wire connection:

## DC12/24V Cable

Positive(+): Red

Negtive(-): White

### AC100-240V Cable

L : Brown

N : Blue