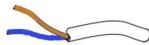

|
| CRI                           | >80                                      |
| IP rating                     | IP65                                     |
| Beam angle                    | 30 degree                                |
| Color temperature             | 2800-3200K, 4000-4500K, 6000-6500K       |
| Material                      | Aluminum housing, PC lens, PA+15%GF base |
| Lifetime                      | 50,000 hours                             |
| Working temperature/ humidity | -20~45°C /10%-90%                        |
| Storage temperature/ humidity | -20~60℃ /10%-90%                         |



#### **Light distribution data**





#### Wire connection:

## DC12/24V Cable

Positive(+): Red

Negtive(-): White

### AC100-240V Cable

L : Brown

N : Blue