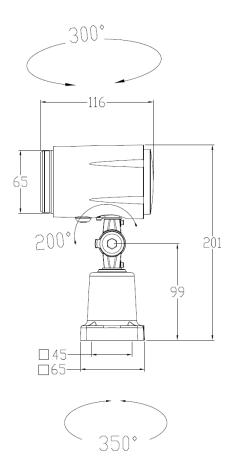

#### Parameter:

| Power                         | 9.5W                                     |
|-------------------------------|------------------------------------------|
| Input voltage                 | AC100-240V(50/60Hz), AC/DC24V            |
| Lumen output (Efficiency)     | 800lm (85lm/w)                           |
| CRI                           | >80                                      |
| IP rating                     | IP65                                     |
| Beam angle                    | 30 degree                                |
| Color temperature             | 2800-3200K, 4000-4500K, 6000-6500K       |
| Material                      | Aluminum housing, PC lens, PA+15%GF base |
| Lifetime                      | 50,000 hours                             |
| Working temperature/ humidity | -20~45°C /10%-90%                        |
| Storage temperature/ humidity | -20~60℃ /10%-90%                         |