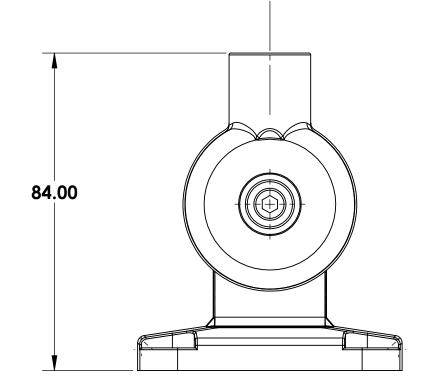

Swivel Rotates 90 Degrees Comes in Black or White Plastic Works with MC50 and SL60 Stack-Lights

| AULTS                                                                                                                                                                                      | STACK-LIGHT.COM                            |                                                                            |
|--------------------------------------------------------------------------------------------------------------------------------------------------------------------------------------------|--------------------------------------------|----------------------------------------------------------------------------|
|                                                                                                                                                                                            |                                            | IAL Material <not specified=""> VENDOR VENDOR# NED DATE 8/9/2017 REV</not> |
|                                                                                                                                                                                            |                                            | 69 I.                                                                      |
|                                                                                                                                                                                            | MATERIAL Material <not specified=""></not> |                                                                            |
| RE IN mm<br>- 1<br>NCHES ARE USED<br>.03<br>010<br>+/005                                                                                                                                   | FINISH -                                   | VENDOR -                                                                   |
|                                                                                                                                                                                            | DES. BY -                                  | VENDOR# -                                                                  |
|                                                                                                                                                                                            | DESIGNED DATE 8/9/2017                     |                                                                            |
|                                                                                                                                                                                            | LAST SAVED DATE 9/19/2018                  | Swivel                                                                     |
| HARP EDGES                                                                                                                                                                                 | DWG SIZE: <b>B</b>                         | WEIGHT 0.26 LBS                                                            |
| PROPRIETARY AND CONFIDENTIAL<br>RMATION CONTAINED IN THIS DOCUMENT IS THE SOLE PROPERTY OF STACK-LIGHT.COM.<br>RODUCTION WITHOUT THE WRITTEN PERMISSION OF STACK-LIGHT.COM. IS PROHIBITED. |                                            |                                                                            |