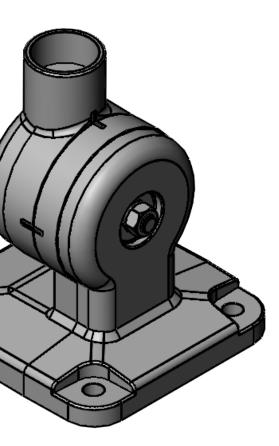

Swivel Rotates 90 Degrees Comes in Black or White Plastic Works with MC50 and SL60 Stack-Lights

| AULTS                                                                                                                                                                                      | STACK-LIGHT.COM                            |                                                                            |
|--------------------------------------------------------------------------------------------------------------------------------------------------------------------------------------------|--------------------------------------------|----------------------------------------------------------------------------|
|                                                                                                                                                                                            |                                            | IAL Material <not specified=""> VENDOR VENDOR# NED DATE 8/9/2017 REV</not> |
|                                                                                                                                                                                            |                                            | 69 I.                                                                      |
|                                                                                                                                                                                            | MATERIAL Material <not specified=""></not> |                                                                            |
| RE IN mm<br>- 1<br>NCHES ARE USED<br>.03<br>010<br>+/005                                                                                                                                   | FINISH -                                   | VENDOR -                                                                   |
|                                                                                                                                                                                            | DES. BY -                                  | VENDOR# -                                                                  |
|                                                                                                                                                                                            | DESIGNED DATE 8/9/2017                     |                                                                            |
|                                                                                                                                                                                            | LAST SAVED DATE 9/19/2018                  | Swivel                                                                     |
| HARP EDGES                                                                                                                                                                                 | DWG SIZE: <b>B</b>                         | WEIGHT 0.26 LBS                                                            |
| PROPRIETARY AND CONFIDENTIAL<br>RMATION CONTAINED IN THIS DOCUMENT IS THE SOLE PROPERTY OF STACK-LIGHT.COM.<br>RODUCTION WITHOUT THE WRITTEN PERMISSION OF STACK-LIGHT.COM. IS PROHIBITED. |                                            |                                                                            |