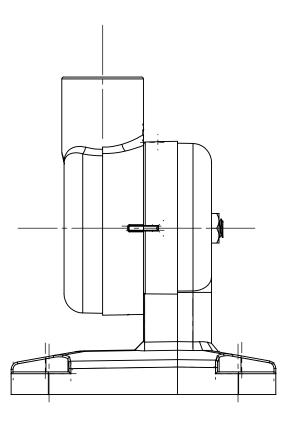

Swivel Rotates 90 Degrees Comes in Black or White Plastic Works with MC50 and SL60 Stack-Lights

| AULTS                                                                                                                                                                                      | STACK-LIGHT.COM                            |                                                                            |
|--------------------------------------------------------------------------------------------------------------------------------------------------------------------------------------------|--------------------------------------------|----------------------------------------------------------------------------|
|                                                                                                                                                                                            |                                            | IAL Material <not specified=""> VENDOR VENDOR# NED DATE 8/9/2017 REV</not> |
|                                                                                                                                                                                            |                                            | 69 I.                                                                      |
|                                                                                                                                                                                            | MATERIAL Material <not specified=""></not> |                                                                            |
| RE IN mm<br>- 1<br>NCHES ARE USED<br>.03<br>010<br>+/005                                                                                                                                   | FINISH -                                   | VENDOR -                                                                   |
|                                                                                                                                                                                            | DES. BY -                                  | VENDOR# -                                                                  |
|                                                                                                                                                                                            | DESIGNED DATE 8/9/2017                     |                                                                            |
|                                                                                                                                                                                            | LAST SAVED DATE 9/19/2018                  | Swivel                                                                     |
| HARP EDGES                                                                                                                                                                                 | DWG SIZE: <b>B</b>                         | WEIGHT 0.26 LBS                                                            |
| PROPRIETARY AND CONFIDENTIAL<br>RMATION CONTAINED IN THIS DOCUMENT IS THE SOLE PROPERTY OF STACK-LIGHT.COM.<br>RODUCTION WITHOUT THE WRITTEN PERMISSION OF STACK-LIGHT.COM. IS PROHIBITED. |                                            |                                                                            |