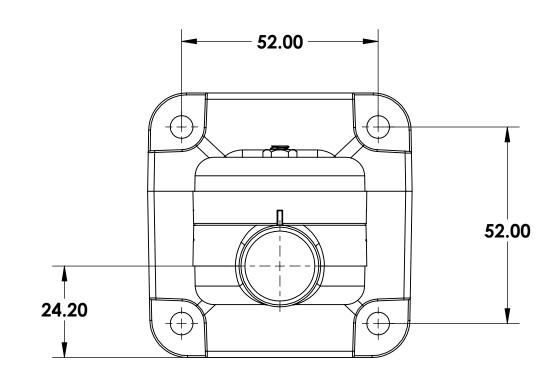

Swivel Rotates 90 Degrees Comes in Black or White Plastic Works with MC50 and SL60 Stack-Lights

| AULTS                                                                                                                                                                                      | STACK-LIGHT.COM                            |                                                                            |
|--------------------------------------------------------------------------------------------------------------------------------------------------------------------------------------------|--------------------------------------------|----------------------------------------------------------------------------|
|                                                                                                                                                                                            |                                            | IAL Material <not specified=""> VENDOR VENDOR# NED DATE 8/9/2017 REV</not> |
|                                                                                                                                                                                            |                                            | 69 I.                                                                      |
|                                                                                                                                                                                            | MATERIAL Material <not specified=""></not> |                                                                            |
| RE IN mm<br>- 1<br>NCHES ARE USED<br>.03<br>010<br>+/005                                                                                                                                   | FINISH -                                   | VENDOR -                                                                   |
|                                                                                                                                                                                            | DES. BY -                                  | VENDOR# -                                                                  |
|                                                                                                                                                                                            | DESIGNED DATE 8/9/2017                     |                                                                            |
|                                                                                                                                                                                            | LAST SAVED DATE 9/19/2018                  | Swivel                                                                     |
| HARP EDGES                                                                                                                                                                                 | DWG SIZE: <b>B</b>                         | WEIGHT 0.26 LBS                                                            |
| PROPRIETARY AND CONFIDENTIAL<br>RMATION CONTAINED IN THIS DOCUMENT IS THE SOLE PROPERTY OF STACK-LIGHT.COM.<br>RODUCTION WITHOUT THE WRITTEN PERMISSION OF STACK-LIGHT.COM. IS PROHIBITED. |                                            |                                                                            |