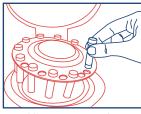

## Precellys® 24 - Quick User Mode

1. Load from one to twenty-four 2ml tubes

4. 3D bead-beating: homogenization is achieved in few seconds

5. The same efficiency in each tube enables the liberation of cell components