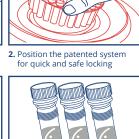

## Precellys® 24 - Quick User Mode

1. Load from one to twenty-four 2ml tubes

4. 3D bead-beating: homogenization is achieved in few seconds

5. The same efficiency in each tube enables the liberation of cell components