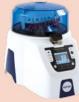

## **PRECELLYS® 24**

#### Tissue homogenizer

Grind and homogenize a wide range of biological samples with Precellys® 24! Designed for L3 laboratories, it is highly robust for daily use.

The system enables the preparation of **up to 24 biological samples** from soft to hard tissue (animal & human tissue, plant tissue, microorganisms...) and has been validated on more than 1000 different samples: from brain, muscle and heart samples to very hard matter such as bones, hair and rice.

A figure-8 multi-directional motion gives a high energy to the beads that grind up to 24 samples in few seconds (~30 sec) at speed ranging from 4000 to 6800 rpm.

Samples are then ready for analysis using DNA/RNA analysis, PCR, Electrophoresis, Liquid Chromatography, Western Blot.