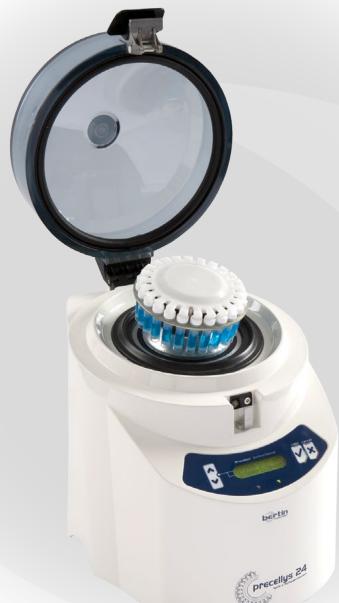

## **PRECELLYS® 24**

# PRECELLYS<sup>®</sup> 24

#### Tissue homogenizer

Grind and homogenize a wide range of biological samples with Precellys® 24! Designed for L3 laboratories, it is highly robust for daily use.

The system enables the preparation of **up to 24 biological samples** from soft to hard tissue (animal & human tissue, plant tissue, microorganisms...) and has been validated on more than 1000 different samples: from brain, muscle and heart samples to very hard matter such as bones, hair and rice.

A figure-8 multi-directional motion gives a high energy to the beads that grind up to 24 samples in few seconds (~30 sec) at speed ranging from 4000 to 6800 rpm.

Samples are then ready for analysis using DNA/RNA analysis, PCR, Electrophoresis, Liquid Chromatography, Western Blot.