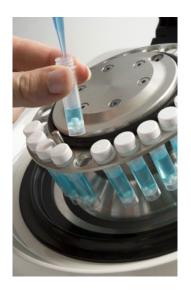

## Precellys® 24 - Quick User Mode

1. Load from one to twenty-four 2ml tubes

4. 3D bead-beating: homogenization is achieved in few seconds

5. The same efficiency in each tube enables the liberation of cell components

6500-2x25-005

6. In 30 seconds, your sample is ready for analysis!

We Preserve your sensitive samples: ensure the combined yield and integrity of thermo-sensitive molecules by using the Cryolys cooling unit!