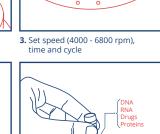

A figure-8 multi-directional motion gives a high energy to the beads that grind up to 24 samples in few seconds (~30 sec) at speed ranging from 4000 to 6800 rpm.

Samples are then ready for analysis using DNA/RNA analysis, PCR, Electrophoresis, Liquid Chromatography, Western Blot.

### Precellys homogenizers range

Discover the full range of products

Technical specifications

CAPACITY from 1 to 24 tubes of 2mL/0.5mL

SPEED RANGE 4 000 rpm to 6 800 rpm (by increment of 100)

**PROGRAMS:** 5 recordable programs