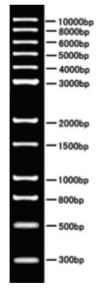

#### **DESCRIPTION**

The 1Kb plus DNA Ladder consists of 12 DNA fragments ranging from 1Kbp to 10Kbp (300, 500, 800, 1000, 1500, 2000, 3000, 4000, 5000, 6000, 8000, 10000bp). The 3000bp band has increased intensity to serve as a reference point.

### **FIGURE**

0.8% agarose gel in 1x TAE buffer