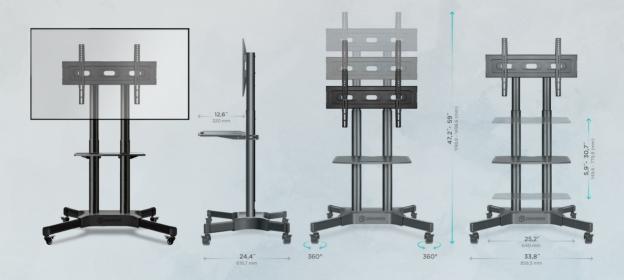

## **MOBILE CART**

TS1351-BLK

Stand for all major display sizes. Features caster wheels to move freely and 1 AV shelf for accessories.

Height adjustment: 47.2"-59"

Max load: 100 lb.

VESA: 100x100 ~ 600x400 mm

Screen size: 40"-65"

| Material                  | Cold rolled SPCC steel, industrial plastic (shelves) |
|---------------------------|------------------------------------------------------|
| Color                     | Black (All RAL colors available for large orders)    |
| Screen diagonal, in.      | 40-65                                                |
| Max TV weight, lb.        | 100                                                  |
| Max aggregate load, lb.   | 110                                                  |
| Mounting holes (VESA), mm | 100x100 - 600x400                                    |
| Number of screens         | 1                                                    |
| Number of shelves         | 1                                                    |
| Screen orientation        | Landscape; portrait (VESA up to 400x400)             |
| Screen rotation 360°      | No                                                   |
| Height adjustment         | Yes, manual                                          |
| Cable management          | Yes, internal                                        |
| Height adjustment, in.    | 47.2 - 59 (floor to middle of screen)                |
| Tilt                      | No                                                   |
| Shipping dimensions, in.  | 37 x 23 x 5                                          |
| Shipping weight, lb.      | 34                                                   |
| Units in each box         | 1                                                    |
| Package type              | Retail                                               |
| Warranty                  | Manufacturer's limited warranty 5 years              |
|                           |                                                      |