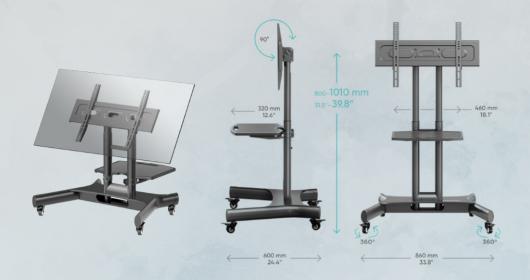

## **MOBILE CART**

TS1350-BLK

Tilting stand for all major display sizes. Features caster wheels to move freely and 1 AV shelf for accessories.

Height adjustment: 34.6" - 39.7"

Max load: 100 lb.

VESA: 100x100 ~ 600x400 mm

Screen size: 32"-70"

| Material                  | Cold rolled SPCC steel, industrial plastic (shelves)  |
|---------------------------|-------------------------------------------------------|
| Color                     | Black (All RAL colors available for large orders)     |
| Screen diagonal, in.      | 32-70                                                 |
| Max TV weight, lb.        | 100                                                   |
| Max aggregate load, lb.   | 108                                                   |
| Mounting holes (VESA), mm | 100x100 - 600x400                                     |
| Number of screens         | 1                                                     |
| Number of shelves         | 1 (up to 2 shelves with APT1551)                      |
| Screen orientation        | Landscape; portrait (VESA up to 400x400)              |
| Screen rotation 360°      | No                                                    |
| Height adjustment         | Yes, manual                                           |
| Cable management          | Yes, internal                                         |
| Height adjustment, in.    | 34.6 - 39.7 (floor to middle of screen)               |
| Tilt                      | 0° ~ +90°                                             |
| Shipping dimensions, in.  | 37 x 27 x 6                                           |
| Shipping weight, lb.      | 36                                                    |
| Units in each box         | 1                                                     |
| Package type              | Retail                                                |
| Warranty                  | Manufacturer's limited warranty 5 years               |
| Optional accessories      | Upgraded large casters AWL75, extra shelf set APT1551 |