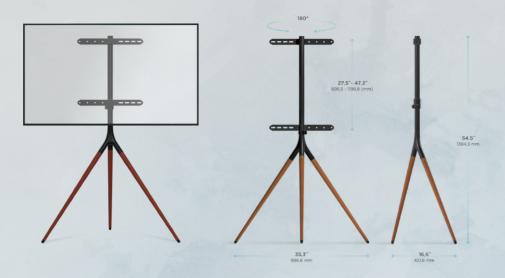

## TRIPOD TV STAND

TS1220-BLK

Tripod stand for all major display sizes.

Height adjustment: 27.5" - 46.2"

Max load: 77 lb.

VESA: 100x100 ~ 400x400 mm

Screen size: 32"-65"

| Material                  | Cold rolled SPCC steel, solid wood (legs) |
|---------------------------|-------------------------------------------|
| Color                     | Black, dark walnut finish                 |
| Screen diagonal, in.      | 32-65                                     |
| Max TV weight, lb.        | 77                                        |
| Max aggregate load, lb.   | 77                                        |
| Mounting holes (VESA), mm | 100x100 - 400x400                         |
| Number of screens         | 1                                         |
| Number of shelves         | None                                      |
| Screen orientation        | Landscape; portrait (VESA up to 400x400)  |
| Screen rotation 360°      | No                                        |
| Height adjustment         | Yes, manual                               |
| Cable management          | Yes, clips                                |
| Height adjustment, in.    | 27.5 - 47.2 (floor to middle of screen)   |
| Tilt                      | No                                        |
| Swivel                    | 360°                                      |
| Shipping dimensions, in.  | 35 x 10 x 6                               |
| Shipping weight, lb.      | 12                                        |
| Units in each box         | 1                                         |
| Package type              | Retail                                    |
| Warranty                  | Manufacturer's limited warranty 5 years   |