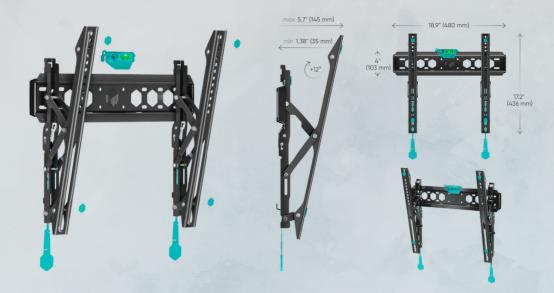

## TM5-BLK

Wall mount for all major display sizes. Features innovative Click'n'Pull tilting mechanism.

Material Cold rolled SPCC steel Black Color Screen diagonal, in. 35-65 150 Max TV weight, lb. Max aggregate load, lb. 150 Mounting holes (VESA), mm 75x75 ~ 400x400 mm Drywall 16" studs/ brick/ concrete Suitable wall types Number of screens 1 Screen orientation Landscape/portrait Screen rotation 360° No Height adjustment No Spirit level included Yes Drilling template included Yes Extension from wall, in. 1.3 - 5.7 Tilt 0° ~ +12° (innovative Click'n'Pull mechanism) Shipping dimensions, in. (individual box) 19.8 x 4.1 x 2 Shipping weight, lb. (individual box) 5.2 20.5 x 9.5 x 8.3 Shipping dimensions, in. (carton - 10 units) Shipping weight, lb. (carton - 10 units) 57