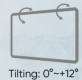

## TM5-BLK

Wall mount for all major display sizes. Features innovative Click'n'Pull tilting mechanism.

Material Cold rolled SPCC steel Black Color Screen diagonal, in. 35-65 150 Max TV weight, lb. Max aggregate load, lb. 150 Mounting holes (VESA), mm 75x75 ~ 400x400 mm Drywall 16" studs/ brick/ concrete Suitable wall types Number of screens 1 Screen orientation Landscape/portrait Screen rotation 360° No Height adjustment No Spirit level included Yes Drilling template included Yes Extension from wall, in. 1.3 - 5.7 Tilt 0° ~ +12° (innovative Click'n'Pull mechanism) Shipping dimensions, in. (individual box) 19.8 x 4.1 x 2 Shipping weight, lb. (individual box) 5.2 20.5 x 9.5 x 8.3 Shipping dimensions, in. (carton - 10 units) Shipping weight, lb. (carton - 10 units) 57