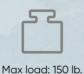

## TM5-BLK

Wall mount for all major display sizes. Features innovative Click'n'Pull tilting mechanism.

Material Cold rolled SPCC steel Black Color Screen diagonal, in. 35-65 150 Max TV weight, lb. Max aggregate load, lb. 150 Mounting holes (VESA), mm 75x75 ~ 400x400 mm Drywall 16" studs/ brick/ concrete Suitable wall types Number of screens 1 Screen orientation Landscape/portrait Screen rotation 360° No Height adjustment No Spirit level included Yes Drilling template included Yes Extension from wall, in. 1.3 - 5.7 Tilt 0° ~ +12° (innovative Click'n'Pull mechanism) Shipping dimensions, in. (individual box) 19.8 x 4.1 x 2 Shipping weight, lb. (individual box) 5.2 20.5 x 9.5 x 8.3 Shipping dimensions, in. (carton - 10 units) Shipping weight, lb. (carton - 10 units) 57