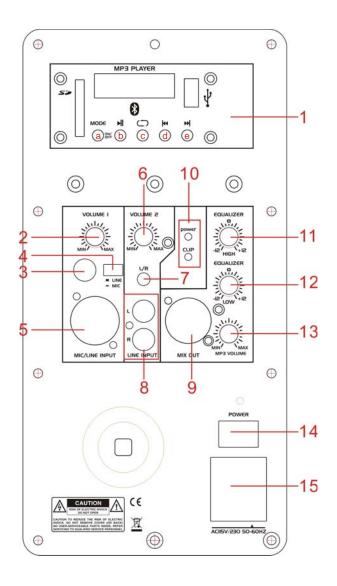

#### **Parts & Controls**

- 1. Mp3/WMA Player w/Bluetooth
  - a. Mode Button: Switches between USB/SD Card Reader
  - b. Pause/Play Button
  - c. Repeat Button
  - d. Previous Button
  - e. Next Button
- 2. Volume 1: Controls Mic Input Level
- 3. 1/4" Mic Input Jack
- 4. Line/Mic Input Switch
- 5. XLR Mic Input Jack
- 6. Volume 2: Controls Line Input Level
- 7. Balanced RCA Input
- 8. R/L (Red/White) RCA Line Input
- 9. XLR Line Out to Another Active Speaker
- 10. Volume Clipping Indicator
- 11. Treble Knob: Controls tone level of high frequency at range
- -12dB to +12dB
- 12. Bass Knob: Controls tone level of low frequency at range
- -12dB to + 12dB
- 13. MP3 Volume Knob: Controls volume of MP3 player
- 14. Power On/Off Switch
- 15. Power Input

# Connecting to Bluetooth

- Switch Power On/Off Switch (#14) to On position.
- Long-press Mode Button (#1a). Display will read "Blue".
- Turn on Bluetooth function on mobile device you wish to connect.
- When "LYXPRO" appears on your mobile device, select it.
- Short beep will sound. Devices are now connected.