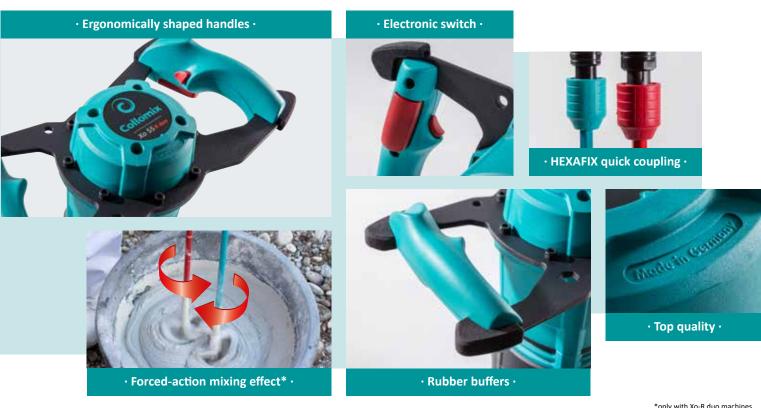

### **>** Features

### Xo-R duo & Xo-R duo

- This machine won't let you down: Highest quality
  materials and finest German engineering for one of the
  most reliable products on the construction site. Proven
  hundrets of thousand times on construction sites
  all over the world.
- Collomix paddle mixers are designed for mixing. Every part of the machine is carefully engineered with this purpose in mind.
- Every material needs to be mixed with a suitable paddle.
   The quick coupling HEXAFIX® makes it easier than ever to change paddles in a second completely tool-free.
- No more fatigue or even backaches from mixing.
   Whether it's the ergonomic handles or the optimized working height, Collomix paddle mixers are carefully designed to ensure the users health.
- No worries about dropping the machine accidently or in a hurry. Rubber shock absorbers will prevent surfaces and the machine from being damaged. It will take much more to keep you from doing your work with a Collomix paddle mixer.
- Two Year Warranty