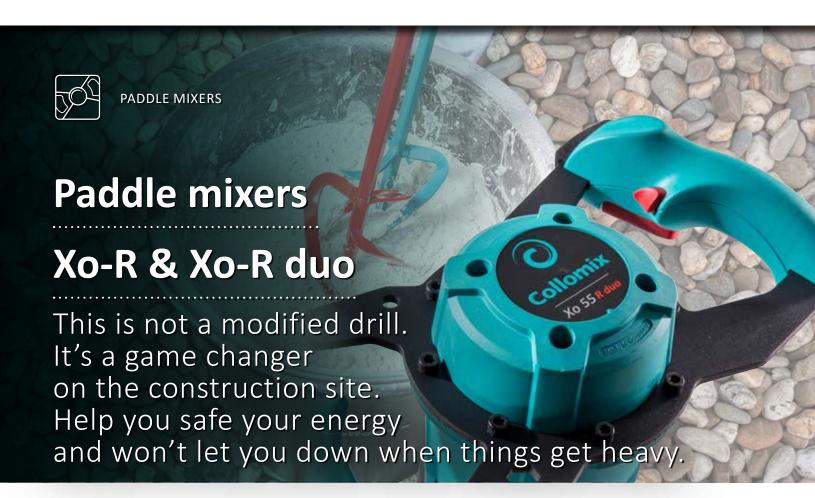

# **>** Xo-R & Xo-R duo Paddle mixers

### Xo-R duo & Xo-R duo

- This machine won't let you down: Highest quality
  materials and finest German engineering for one of the
  most reliable products on the construction site. Proven
  hundrets of thousand times on construction sites
  all over the world.
- Collomix paddle mixers are designed for mixing. Every part of the machine is carefully engineered with this purpose in mind.
- Every material needs to be mixed with a suitable paddle.
   The quick coupling HEXAFIX® makes it easier than ever to change paddles in a second completely tool-free.
- No more fatigue or even backaches from mixing.
   Whether it's the ergonomic handles or the optimized working height, Collomix paddle mixers are carefully designed to ensure the users health.
- No worries about dropping the machine accidently or in a hurry. Rubber shock absorbers will prevent surfaces and the machine from being damaged. It will take much more to keep you from doing your work with a Collomix paddle mixer.
- Two Year Warranty