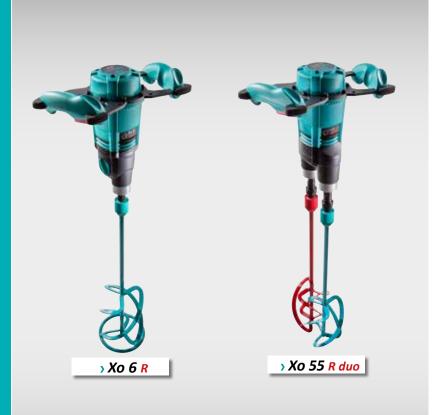

#### **Technical data**

|                                | Xo 1 R                                                        | Xo 4 R            | Xo 6 R                        | Xo 55 R duo                     |
|--------------------------------|---------------------------------------------------------------|-------------------|-------------------------------|---------------------------------|
| Rated power:                   | 10.0 amps                                                     | 11.8 amps         | 14.5 amps                     | 13.1 amps                       |
| Voltage:                       | 110 V                                                         | 110 V             | 110 V                         | 110 V                           |
| Gears:                         | 1                                                             | 2                 | 2                             | 1                               |
| On-load speed:                 | - 640 rpm                                                     | - 420   - 590 rpm | - 400   - 560 rpm             | - 450 rpm                       |
| Spindle(s):                    | single                                                        | single            | single                        | double (forced-action mixing)   |
| Mixable quantity, recommended: | - 10 gal.                                                     | - 17 gal.         | - 24 gal.                     | - 24 gal.                       |
| Cable length:                  | 13 ft.                                                        | 13 ft.            | 13 ft.                        | 13 ft.                          |
| Weight with paddle:            | 12.3 lbs.                                                     | 13,7 lbs.         | 15.4 lbs.                     | 19.4 lbs.                       |
| Total paddle Ø:                | 4.75"                                                         | 5.5"              | 6.25"                         | 8.3"                            |
| Paddle set:                    | Type WK 120 HF                                                | Type WK 140 HF    | Type MK 160 HF                | Type MKD 140 HF                 |
|                                | for plaster, concrete, mortar, for plaster, concrete, mortar, |                   | ar, for mortar of all kinds,  | for plaster, screed, mortar,    |
|                                | filler, etc.                                                  | filler, etc.      | concrete, quartz-filled epoxy | multi-component materials, etc. |
|                                |                                                               |                   | resin mortar, etc.            |                                 |
| Art.no.                        | 25105                                                         | 25123             | 25147                         | 25165                           |