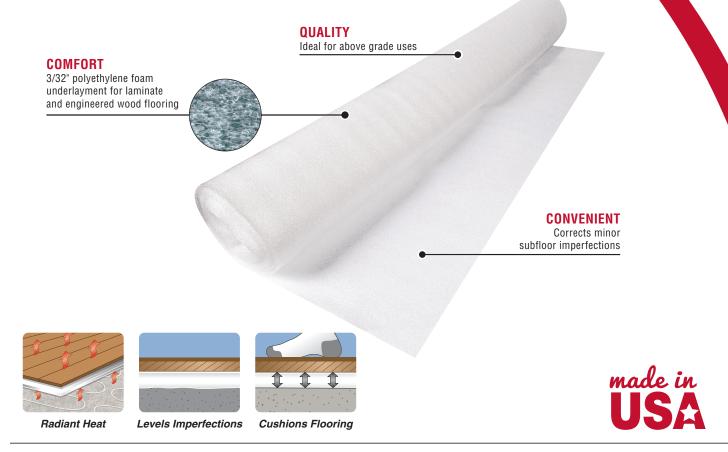

## **70-010** SERENITY Foam Underlayment

For wood subfloors. Can also be used with concrete slabs with our polyethylene MoistureBarricade.

Our Serenity underlayment is an ideal underlayment for above grade installations of laminate and engineered wood flooring over wood subfloors. It can also be used over concrete slabs with our polyethylene MoistureBarricade.

This product levels minor subfloor imperfections and also provides cushioning.

## SPECIFICATIONS

| ITEM CODE        | 70-010              | 70-010-XL          |
|------------------|---------------------|--------------------|
| UNIT OF MEASURE  | 60 rolls per case   | 1 each             |
| COVERAGE         | 100 sq ft per roll  | 400 sq ft per case |
|                  | 6000 sq ft per case |                    |
| WIDTH OF ROLL    | 48"                 | 48"                |
| LENGTH OF ROLL   | 25 ft (300")        | 100 ft (1200")     |
| THICKNESS        | 3/32"               | 3/32"              |
| WEIGHT PER ROLL  | 1 lbs.              | 4 lbs.             |
| DIAMETER OF ROLL | 6.5"                | 13"                |