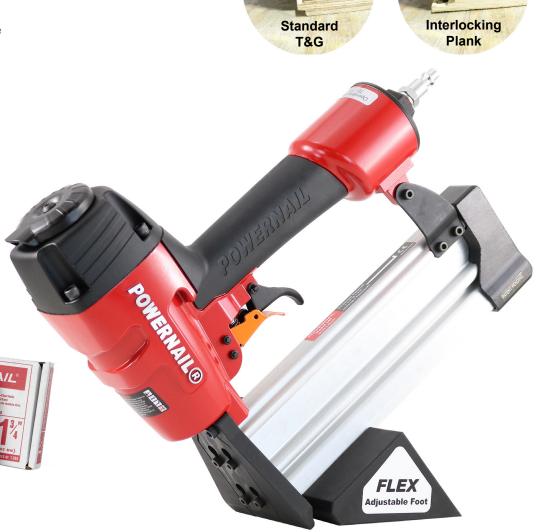

### DESIGNED BY POWERNAIL®

The Model 50F, Trigger-Pull cleat nailer is the most advanced 18-Gauge Powernailer in its category. This nailer was designed with a variety of innovative features to work faster, longer and harder than the competition. The model 50F features trigger-pulled actuation, a one-piece adjustable Flex Foot and a surprisingly compact size. When it comes to fastening today's top brands of engineered and hardwood flooring, this Powernailer is in a league of its own.

#### **FEATURES**

- Installs 3/8" to 3/4" (10mm to 19mm)
- Compact design for installation close to walls and in tight spaces
- · Adjustable FLEX Foot for quick and easy adjustment (no tools required)
- · Unique nose fits todays wide variety of profiles including interlocking planks
- Quick easy jam clearing
- · Includes a tap block and carrying case
- Directional exhaust
- Safety trigger
- 1-year warranty

#### **SPECIFICATIONS**

Operating Pressure: 70–120 PSI

Dimensions: 12" L x 4.25" W x 12.5" H

· Weight: 5.75 lbs

Mfg. Part: # 50FKIT