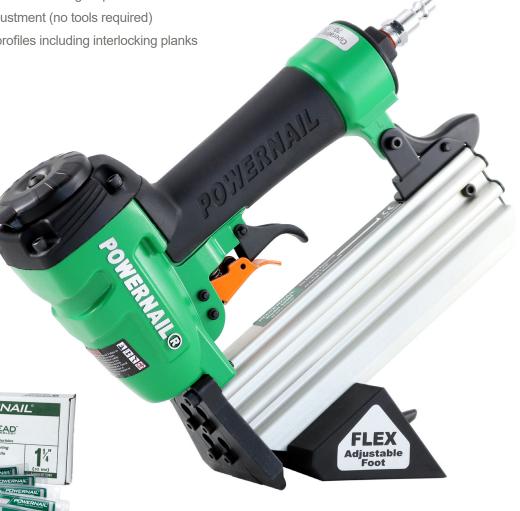

### DESIGNED BY POWERNAIL®

The next generation from Powernail is engineered and designed with performance in mind. The re-designed FLEX Foot offers a simpler solution for varying wood thicknesses, requiring only a single adjustment. It also slides off the tool allowing you to top nail close to the wall. The nose fits tightly into the nail pocket and slides securely along for superior control. Its new compact size fits tighter to the wall allowing for faster starts and finishes. It has an easy jam clearing gate mechanism. Combine this tool with our patented HD PowerCleats and you can securely fasten a wide variety of flooring, from HDF/MDF core, engineered, laminate and exotic woods. The Model 2000F is the perfect performance match for the next generation of flooring.

#### **FEATURES**

Compact design for installation close to walls and in tight spaces

Adjustable FLEX Foot for quick easy adjustment (no tools required)

· Unique nose fits todays wide variety of profiles including interlocking planks

· Quick easy jam clearing

• Installs 5/16" to 1/2" (8 mm to 13 mm)

· Includes a Tap Block and carrying case

One year warranty

Directional exhaust

Safety trigger

#### **SPECIFICATIONS**

Operating Pressure: 70–120 PSI

• Dimensions: 9.5" L x 3.5" W x 8" H

· Weight: 3.5 lbs

Mfg. Part: # 2000FKIT