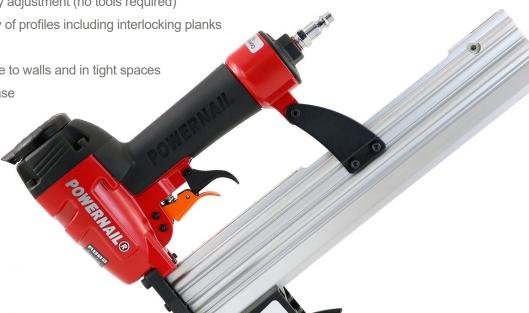

# MODEL 1845F

## PNEUMATIC 18 GA. FLOORING STAPLER

### DESIGNED BY POWERNAIL®

The next generation from Powernail is engineered and designed with performance in mind. The re-designed FLEX Foot offers a simpler solution for varying wood thicknesses, requiring only a single adjustment. It also slides off the tool allowing you to top nail close to the wall. The nose fits tightly into the nail pocket and slides securely along for superior control. Its compact size fits tight to the wall allowing for faster starts and finishes. It has an easy jam clearing gate mechanism. Combine this tool with our PowerStaples® and you can securely fasten a wide variety of engineered flooring. The Model 1845F is the perfect performance match for the next generation of flooring.