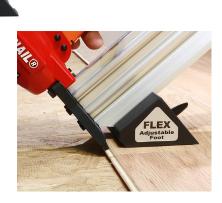

### DESIGNED BY POWERNAIL®

The next generation from Powernail is engineered and designed with performance in mind. The re-designed FLEX Foot offers a simpler solution for varying wood thicknesses, requiring only a single adjustment. It also slides off the tool allowing you to top nail close to the wall. The nose fits tightly into the nail pocket and slides securely along for superior control. Its compact size fits tight to the wall allowing for faster starts and finishes. It has an easy jam clearing gate mechanism. Combine this tool with our PowerStaples® and you can securely fasten a wide variety of engineered flooring. The Model 1845F is the perfect performance match for the next generation of flooring.

#### **FEATURES**

- Installs 3/8" to 5/8" (10mm to 16mm) engineered flooring
- Adjustable FLEX Foot for quick easy adjustment (no tools required)

· Unique nose fits todays wide variety of profiles including interlocking planks