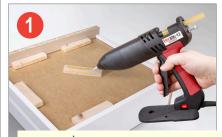

# I deal for... a range of industrial applications, from crafting and floristry through to woodworking and product assembly

Woodworking

The tec 806-12 can be used for a range of woodworking applications, with a good output and smooth operation.