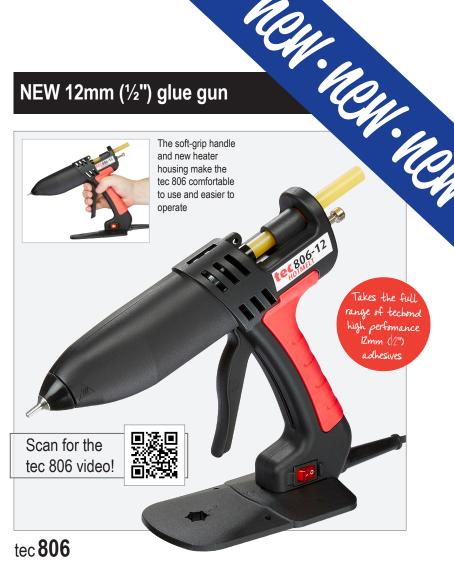

### Improved quality, low cost

Introducing the tec 806-12, which will replace the tec 805-12 glue gun. The new tec 806-12 strikes a similar balance of quality, reliability and affordability as the class-leading 805-12, while boasting some useful additional features. These include a soft-grip handle to improve comfort, a more efficient eco melt chamber design for faster and easier adhesive application, a power cord increased in length from 2m to 3m, and protective mouldings around the on/off switch to prevent accidental operation.

#### Even easier to use

With an improved heater housing, the tec 806-12 is easier to use for longer. It has been designed to ensure optimum safety and user-comfort with a new soft-feel grip, and features an adjustable trigger, which means that alterations can be made to suit different hand sizes, or to achieve different outputs per trigger pull. It also includes a sturdy base, so it can be stood up between uses with no risk of the glue melting back. Plus, the 806-12 has been modelled with a narrow profile to aid visibility and ensure that adhesive can be accurately applied. It also has an easy-to-clean nozzle shroud, so any dried glue can be wiped off to keep your gun in good condition.

### Fast warm-up

The tec 806-12 has a fast heat up time of only 2-3 minutes from cold, so is ready for use almost immediately. It is fitted with an illuminated on/off switch, which now features a new moulding to shield it, preventing it from being turned on or off by accident. The tec 806-12 can also operate on any voltage from 110V to 240V due to its PTC self-regulating heater, offering users even more flexibility. The tec 806-12 meets worldwide electrical standards and is covered by a 12 month warranty.

## NEW 12mm (1/2") glue gun

Low cost medium size industrial 12mm (½") glue gun, eco melt chamber design for low power consumption, robust & easy to use. Medium output, 3 minute warm-up time & illuminated on/off switch.

Melt rate 1.8kg (4lbs)/hr 12mm (1/2") glue stick, or 15mm (5/8") glue stick Glue size 110-240V Voltage 25W (250W) Wattage Don't forget Heater PTC Temp Control Self-regulating heater The tec 805-12 is Hotmelt gun °C (°F) 195°C (380°F) still available as a Lowmelt gun °C (°F) low-temperature option Power cable 3m (10 ft) (130°C, 265°F), and as Weight 450g (16oz) a 15mm (%") model **Packaging** PET blister (10 per ctn)