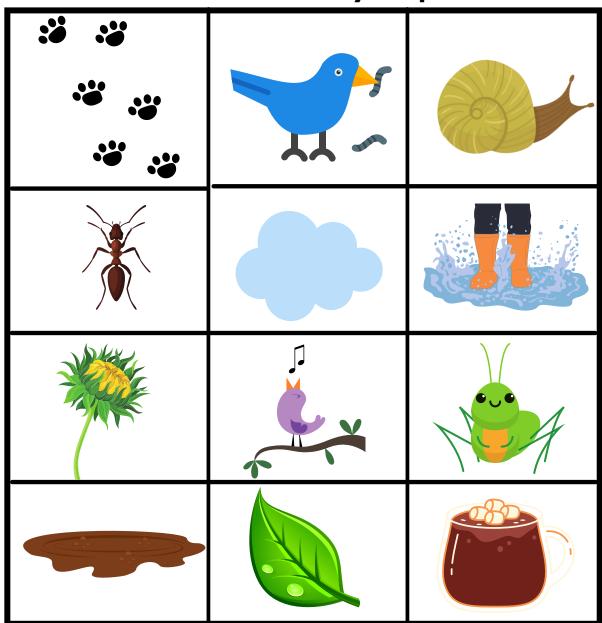

# γιήριγ Rainy Day Scavenger Hunt

Items you may need for your adventure

Circle each item as you spot it!

jumply.com.au