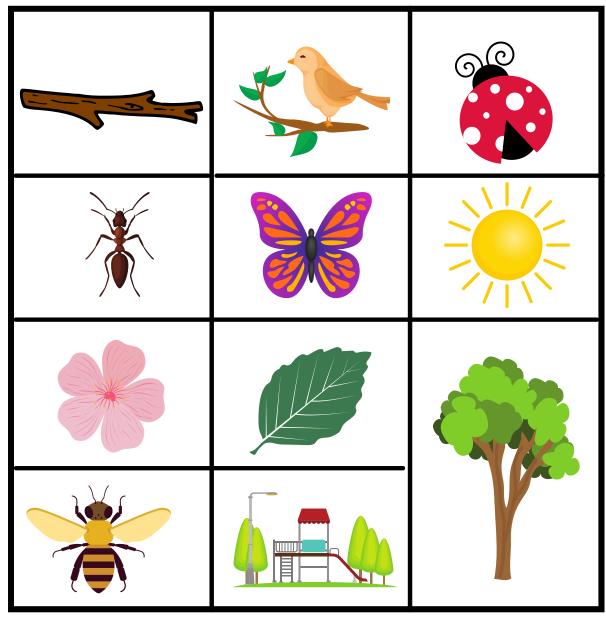

## Sunny Day Scavenger Hunt

#### Items you may need for your adventure

### Circle each item as you spot it!