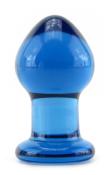

### CRYSTAL PREMIUM GLASS SMALL BUTT PLUG

Petite and ultra manageable, this firm, weighty, dreamily slick glass plug from ns novelties is absolutely perfect for beginners to butt play. Shaped into a classic rounded bulb, the tip is smoothly tapered for easy insertion, it widens very gradually toward the middle, providing a gentle, effective stretch and an excitingly full sensation.