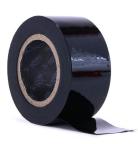

### SCANDAL LOVERS TAPE

A must-have pleasure tool for every kinkster's toy chest, the Lovers Tape from California Exotic Novelties' Scandal collection makes for a dynamic bondage restraint that's beginner friendly and versatile for more advanced users, wrapping securely around wrists and ankles with a sleek aesthetic appeal.

#### CE-2712-01-2