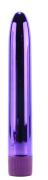

# **Traditional Vibrators**

### CLASSIX 7" SLIMLINE ROCKET VIBE

If someone asked us to describe the most classic, beloved, and versatile vibrator we could imagine, we'd be describing the Slimline Rocket, no question! Traditional, but definitely not boring, this Classix number features a super-smooth surface in eye-catching metallic purple, a simple tapered shape perfect for inner or outer sweet-spot endeavors, and a powerful multispeed motor.

#### PD-1976-12