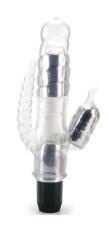

# WATERPROOF CRYSTAL FLEX VIBE

Increase your orgasmic potential in a big way with the Crystal Flex. This vibe is designed to give you the most pleasure possible, with a triple penetration system. Some women swear by triple penetration as a way to get them to the elusive g-spot orgasm, find out if the same is true for you!

## CE-0783-00-2