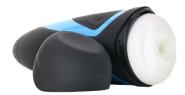

# SATISFYER MEN SUCTION STROKER

Sporty and sleek, the Men sleeve comes tucked discreetly into black casing. Totally travel-ready, it doesn't present as anything in particular, it could easily be a shower gel, shave kit or beverage holder. Inside the casing, a supersoft white sleeve waits to take its owner between supple lips.

## ZSAT-015887