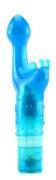

# WATERPROOF JACK RABBIT VIBE

A fantastically classic, satisfyingly full sized and ridiculously powerful waterproof version of the much-loved, tried and true Jack Rabbit, this crowd-pleasure of a pleasure piece offers blissfully full coverage stimulation, multiple speeds of vibration and rotation, plus a shower and tub friendly design ideal for splashy fun.

## CE-0610-80-2