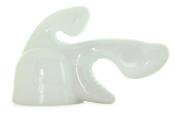

### **G-SPOTTER ATTACHMENT**

As if the incredibly popular, triedand-true Magic Wand massager could get any better, Vibratex' Original series presents the G-Spotter. This strategically curvy attachment instantly transforms the notoriously power-packed Wand into an equally powerful penetrator shaped to massage and stimulate the orgasmic g-spot.

## V-001640