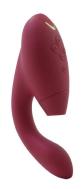

#### SATISFYER PARTNER MULTIFUN 1 COUPLES VIBE

Literally branching out shape-wise from their beloved pressure wave suction simulators, Satisfyer's Partner Multifun features two vibrating silicone stems curving out from either end of a rounded vibrating base. The stems meet in the middle, leaving just a tiny bit of space between.