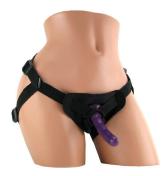

# NEW COMERS STRAP-ON & DILDO SET

A simple, user friendly, ultra sexy harness from Sportsheets that was specially designed for beginners but is great for anyone, the New Comers Strap-On & Dildo Set provides a snug, sure fit and a great look along with a Please silicone dildo to get you started.

#### SS-696016