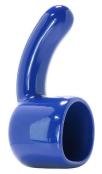

### ICICLES NO. 05 GLASS DILDO

The slightly angled head brings g-spot and prostate stimulation to mind, the softly pointed tip is angled out and up slightly thanks to the natural curve of the dildo, fitting the description of a great g-spot toy for men and woman.

### PD-2905-00