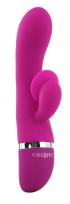

# **Rabbit Vibrators**

# WATERPROOF JACK RABBIT VIBE

A fantastically classic, satisfyingly full sized and ridiculously powerful waterproof version of the much-loved, tried and true Jack Rabbit, this crowd-pleasure of a pleasure piece offers blissfully full coverage stimulation, multiple speeds of vibration and rotation, plus a shower and tub friendly design ideal for splashy fun.

## CE-0610-80-2