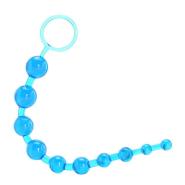

#### X-10 ANAL BEADS

Extra slick, perfectly graduated and wonderfully hygienic, California Exotic's X-10 version of a complete anal pleasure classic features super-smooth PVC construction, extremely manageable styling and a flexible, forgiving feel that's nevertheless very satisfying.

CE-1233-12-2