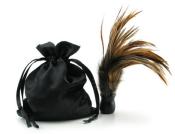

## FETISH FANTASY LTD FEATHER CROP

A sexy lovers tool for playful couples, the Feather Crop is a double ended treat with potential for teasing tickles or stinging slaps. One side of the Crop is tipped with irresistibly soft feathers, perfect for gently trailing along your lovers sweet spots, raising goosebumps and increasing arousal.