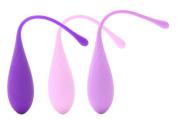

#### FANTASY FOR HER KEGEL TRAIN-HER SET

Melding velvety silicone with progressive weightiness, Fantasy For-Her's Kegel Train-Her trio offers a perfect starting point to kegel training plus two more advanced level options ideal for maintenance and continued practice.

### PD-4930-12