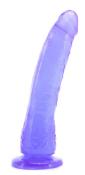

#### BASIX SLIM 7 INCH DILDO

Sleek and soft, the Slim 7 from the Basix Collection offers pleasure seekers a classic tapered shaft rippled through with lifelike texture. Courtesy of a wide circular base enhanced with sturdy suction, the Basix Slim 7 offers up tons of handsfree options, in or out of strapon situations.

#### PD-4223-12