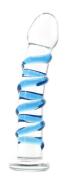

### ICICLES NO. 05 GLASS DILDO

The slightly angled head brings g-spot and prostate stimulation to mind, the softly pointed tip is angled out and up slightly thanks to the natural curve of the dildo, fitting the description of a great g-spot toy for men and woman.

### PD-2905-00