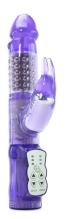

# WATERPROOF JACK RABBIT VIBE

A fantastically classic, satisfyingly full sized and ridiculously powerful waterproof version of the much-loved, tried and true Jack Rabbit, this crowd-pleasure of a pleasure piece offers blissfully full coverage stimulation, multiple speeds of vibration and rotation, plus a shower and tub friendly design ideal for splashy fun.

## CE-0610-80-2