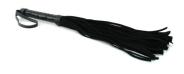

# SINFUL WHIP

A stylish, ultra functional take on a classic bondage playtime staple, the Sinful Whip combines a sturdy, patterned vinyl handle with long, soft leather tails that tickle or sting, depending on how you choose to wield it.

NSN-1225-13