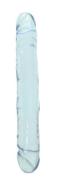

#### BASIX SLIM 7 INCH DILDO

Sleek and soft, the Slim 7 from the Basix Collection offers pleasure seekers a classic tapered shaft rippled through with lifelike texture. Courtesy of a wide circular base enhanced with sturdy suction, the Basix Slim 7 offers up tons of handsfree options, in or out of strapon situations.

#### PD-4223-12