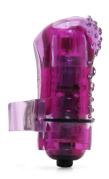

# **Mini Vibes & Bullets**

### FINGO FUN FINGER NUBBY VIBE

A classic bullet vibe is at the core of the FingO, with a simple button at the bottom to turn it on and off, and a curvy shape that fits your hot spots just right. Overtop of the vibe is the soft, textured jelly rubber sleeve that slips over the finger naturally.

#### SO-001085