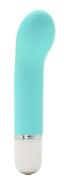

#### SWEET TOUCH MINI CLITORAL VIBRATOR

Featuring a tip scooped out into a velvety oval, Sweet Touch lavishes full-coverage pleasure to even the smallest of sweet spots- the firm yet plush feel of top-notch silicone assists with precision, and feels downright fantastic as it warms naturally to body heat.

FIFTY-878194