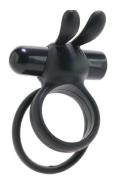

#### OHARE XL RECHARGEABLE WEARABLE RABBIT VIBE IN BLACK

An always ready rechargeable version of Screaming O's beloved couples vibe ring, the OHare XL combines a classic silicone dual erection enhancer with silky full-sized rabbit ears and 10 modes of uniquely rumbly, deeply penetrating vibration!