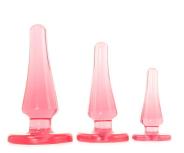

### CRYSTAL PREMIUM GLASS SMALL BUTT PLUG

Petite and ultra manageable, this firm, weighty, dreamily slick glass plug from ns novelties is absolutely perfect for beginners to butt play. Shaped into a classic rounded bulb, the tip is smoothly tapered for easy insertion, it widens very gradually toward the middle, providing a gentle, effective stretch and an excitingly full sensation.