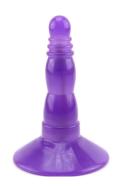

### CRYSTAL PREMIUM GLASS SMALL BUTT PLUG

Petite and ultra manageable, this firm, weighty, dreamily slick glass plug from ns novelties is absolutely perfect for beginners to butt play. Shaped into a classic rounded bulb, the tip is smoothly tapered for easy insertion, it widens very gradually toward the middle, providing a gentle, effective stretch and an excitingly full sensation.

NSN-0701-17