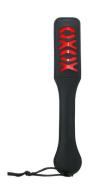

# **XOXO PADDLE**

Delivering light teasing smacks as well as firmer, stinging slaps, the perfect X's and O's cutout may just leave its mark. The core of the Crop is a firm, hardy ABS plastic with just enough flexibility, it's covered at tip and base with sexy leather-look vinyl fabric.

#### SS-100636