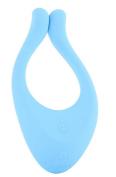

#### SATISFYER PARTNER MULTIFUN 1 COUPLES VIBE

Literally branching out shape-wise from their beloved pressure wave suction simulators, Satisfyer's Partner Multifun features two vibrating silicone stems curving out from either end of a rounded vibrating base. The stems meet in the middle, leaving just a tiny bit of space between.