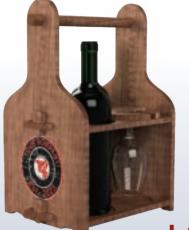

#### **WINE HOLDER**

Functional Corporate Gifts.

| 24      | 50      | 100     | 200     |
|---------|---------|---------|---------|
| \$25.05 | \$23.65 | \$21.50 | \$17.90 |

**LAZY SUSAN** 

Functional Corporate Gifts.