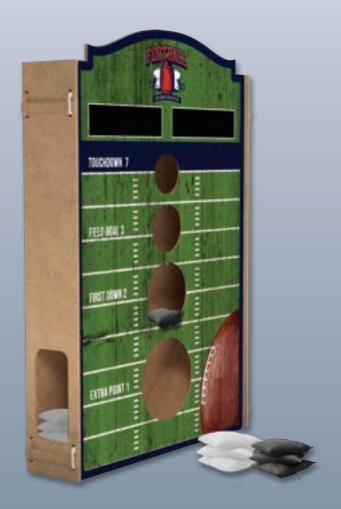

#### **BEAN BAG GAME**

| 24      | 50      | 100     | 200     |
|---------|---------|---------|---------|
| \$30.65 | \$28.90 | \$26.30 | \$21.90 |