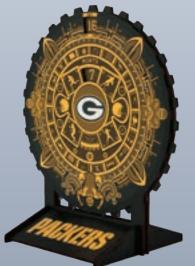

#### **CIRCLE SIGNS**

Great for the beverage & food industry. Onsite dining and in venue promotions.

|     | 24      | 50      | 100     | 200     |
|-----|---------|---------|---------|---------|
| 12" | \$7.59  | \$7.15  | \$6.49  | \$5.39  |
| 24" | \$20.79 | \$19.69 | \$18.59 | \$17.05 |