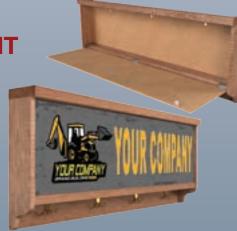

### LARGE CONCEALMENT CABINET

| 24       | 50       | 100   | 200  |
|----------|----------|-------|------|
| \$132.90 | \$125.40 | \$114 | \$95 |