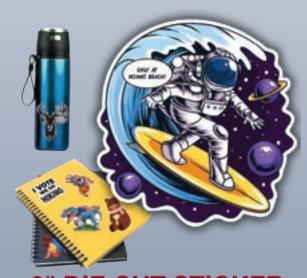

#### **3" DIE CUT STICKER**

Great for event gift bags.

| 24 | 50     | 100    | 200    |
|----|--------|--------|--------|
| NA | \$1.40 | \$1.20 | \$1.05 |