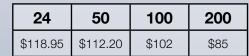

#### **BEAN BAG GAME**

| 24      | 50      | 100     | 200     |
|---------|---------|---------|---------|
| \$30.65 | \$28.90 | \$26.30 | \$21.90 |