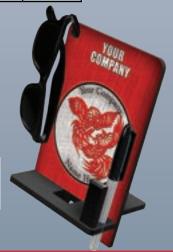

#### **DESK STAND**

| 24     | 50     | 100    | 200    |
|--------|--------|--------|--------|
| \$6.30 | \$5.95 | \$5.40 | \$4.50 |