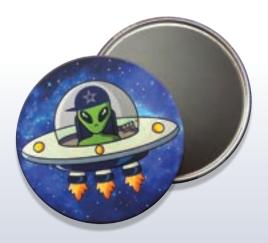

#### **CIRCLE MAGNETS**

Great for event gift bags.

| 24 | 50     | 100    | 200    |
|----|--------|--------|--------|
| NA | \$2.45 | \$2.10 | \$1.85 |