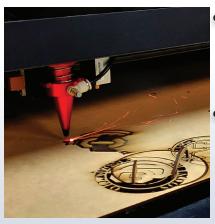

We are able to cut out any shape with cnc machines or laser and print on a variety of wood,

pvc, or metal products.

 Our products range from a simple wood sign to a picture frame to a large wooden barrel top.