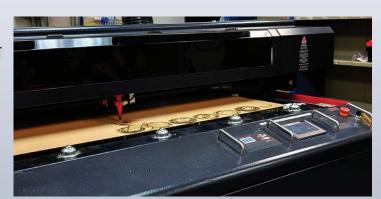

We are able to cut out any shape with cnc machines or laser and print on a variety of wood,

pvc, or metal products.

 Our products range from a simple wood sign to a picture frame to a large wooden barrel top.