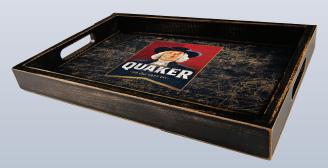

#### **TRAYS**

Perfect for waiting areas or events.

Great serving option

| 24      | 50      | 100     | 200    |
|---------|---------|---------|--------|
| \$12.21 | \$11.66 | \$10.73 | \$9.02 |