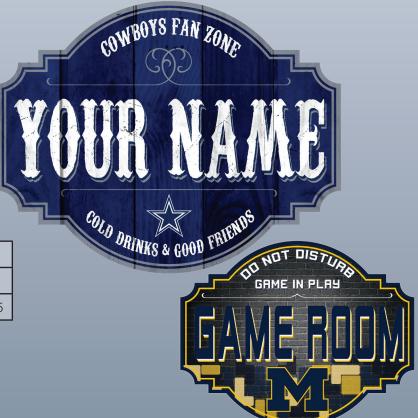

#### **TAVERN SIGN**

Great for the beverage & food industry. Onsite dining and in venue promotions.

|     | 24      | 50      | 100     | 200     |
|-----|---------|---------|---------|---------|
| 12" | \$7.59  | \$7.15  | \$6.49  | \$5.39  |
| 24" | \$20.79 | \$19.69 | \$18.59 | \$17.05 |

#### **10X10 SIGNS**

Great for new markets and established brands. Flexible design options.

| 24     | 50     | 100    | 200    |
|--------|--------|--------|--------|
| \$7.59 | \$7.15 | \$6.49 | \$5.39 |