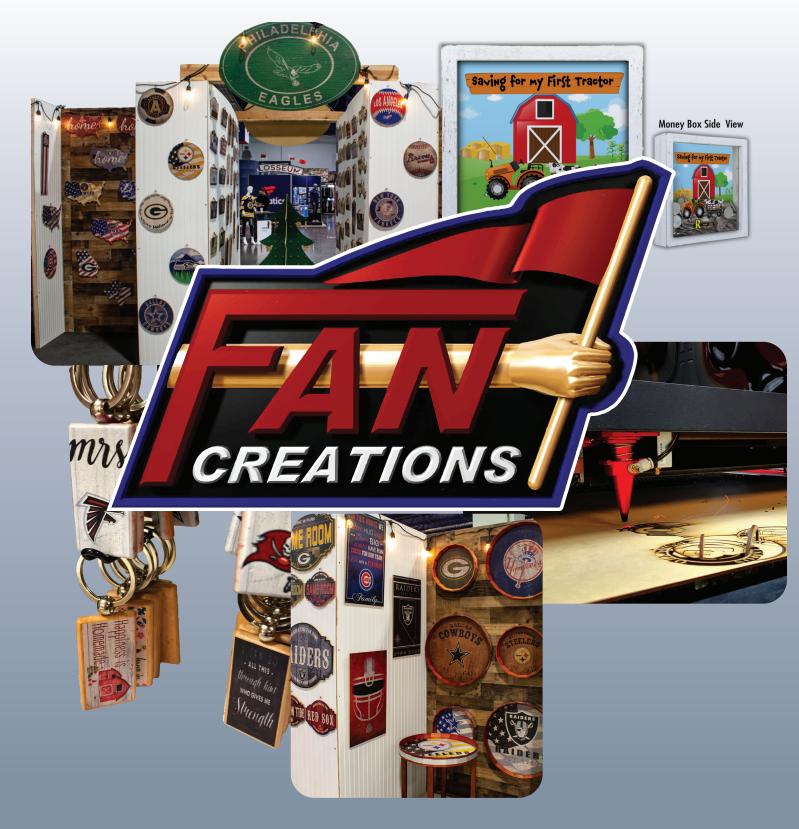

## FAN CREATONS

### **CUSTOMIZED PRODUCTS**

 Fan Creations is a mass manufacturer of custom products at the lowest price and best quality.

We have our own design team that can create your vision for your

customer at no charge.

We are able to cut out any shape with cnc machines or laser and print on a variety of wood,

pvc, or metal products.

 Our products range from a simple wood sign to a picture frame to a large wooden barrel top.

 We believe in teamwork with the distributor/customer and their client.

 After completing a process of design iterations and sign-off, a pre-production sample will be shipped for formal approval.

- Fan Creations is capable of manufacturing a minimum of 24 pieces to 30,000 pieces.
  - Our lead times range depending on the time of the year, but we strive to finish the design process within 7 10 days with all production being shipped within 1 week.
- For reorders, we target a lead time for shipment within 5 – 7 days.
- We are the largest manufacturer of licensed home décor for sports licensing including NFL, MLB, NHL, Collegiate and MLS.

We manufacture for the largest retailers to the small craft stores.

Our focus is your customer.

All products are shipped from our warehouse in Cumming, GA.