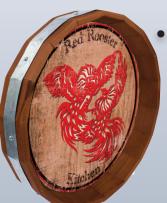

#### **BARREL TOP SIGNS**

Great for the beverage & food industry. Onsite dining and in venue promotions.

| 24      | 50      | 100     | 200    |
|---------|---------|---------|--------|
| \$12.21 | \$11.66 | \$10.73 | \$9.02 |