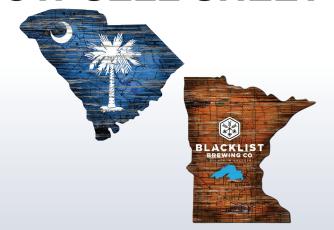

#### **STATE CUTOUT SIGNS**

Great for new markets and established brands. Flexible Design Options.

|     | 24      | 50      | 100     | 200     |
|-----|---------|---------|---------|---------|
| 12" | \$7.59  | \$7.15  | \$6.49  | \$5.39  |
| 24" | \$20.79 | \$19.69 | \$18.59 | \$17.05 |