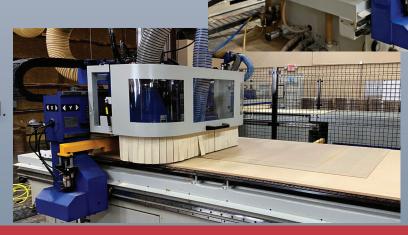

We are able to cut out any shape with cnc machines or laser and print on a variety of wood,

pvc, or metal products.

 Our products range from a simple wood sign to a picture frame to a large wooden barrel top.