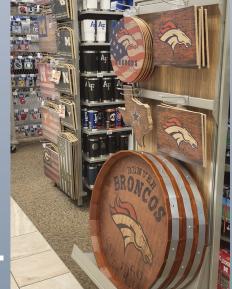

#### **TRAYS**

Perfect for waiting areas or events.

Great serving option

| 24      | 50      | 100     | 200    |
|---------|---------|---------|--------|
| \$12.21 | \$11.66 | \$10.73 | \$9.02 |

#### **CIRCLE SIGNS**

Great for the beverage & food industry. Onsite dining and in venue promotions.

|     | 24      | 50      | 100     | 200     |
|-----|---------|---------|---------|---------|
| 12" | \$7.59  | \$7.15  | \$6.49  | \$5.39  |
| 24" | \$20.79 | \$19.69 | \$18.59 | \$17.05 |

#### **BARREL TOP SIGNS**

Great for the beverage & food industry. Onsite dining and in venue promotions.

| 24      | 50      | 100     | 200    |
|---------|---------|---------|--------|
| \$12.21 | \$11.66 | \$10.73 | \$9.02 |