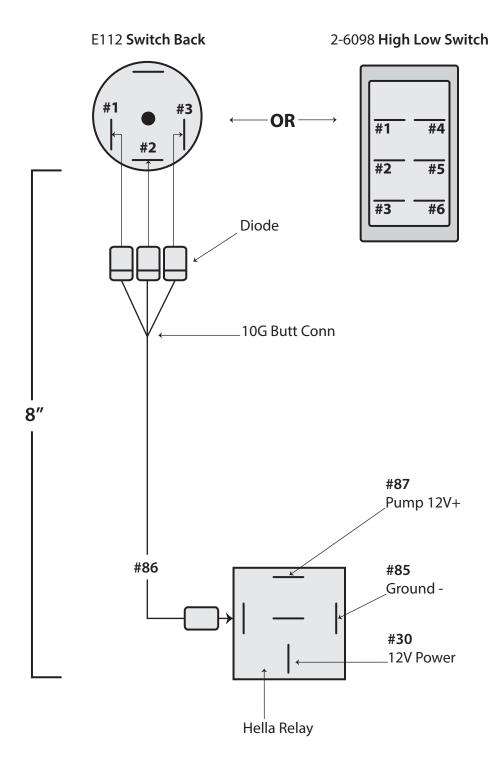

## 2-7061 Auxiliary Pump to Heater Switch Harness

- 1a. **E112 switch**, connect heater speed leads to corresponding dual spade connections on harness and switch back.
  - Yellow #1 (fan lead LOW)
  - Red #2 (fan lead MEDIUM)
  - Orange #3 (fan lead HIGH)
- 1b. **2-6098 switch**, connect heater speed leads to corresponding dual spade connections on harness and switch back.
  - Yellow #1 (fan lead LOW)
  - Orange #3 (fan lead HIGH)
  - 2. Connect pump and + red wire to #87 on replay using female spade connector.
  - 3. Connect black ground wire to #85 on relay.
  - 4. Connect + 12V power supply to #30 on relay.