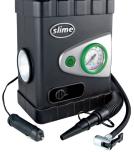

## **EVERY DAY**

- Most popular, all-purpose inflators
- Variety of features such as LED light, rugged housing and auto shut off
- Fit easily in the truck or under a seat

#40050

**12V DIGITAL** #40051