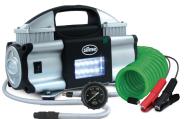

## **EVERY DAY**

- Most popular, all-purpose inflators
- Variety of features such as LED light, rugged housing and auto shut off
- Fit easily in the truck or under a seat

#40050

**12V DIGITAL** #40051