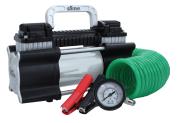

#### **PRO POWER**

- Powerful and ready for action!
- More robust features such as longer hoses and faster inflation
- In-line dial and digital gauges and auto shut off at set pressure

**COMPACT PRO POWER** #40030