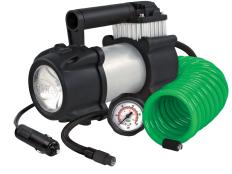

## **EVERY DAY**

- Most popular, all-purpose inflators
- Variety of features such as LED light, rugged housing and auto shut off
- Fit easily in the truck or under a seat

#40050

**12V DIGITAL** #40051