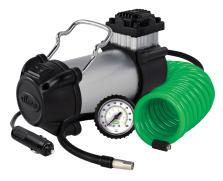

## **EVERY DAY**

- Most popular, all-purpose inflators
- Variety of features such as LED light, rugged housing and auto shut off
- Fit easily in the truck or under a seat

#40050

**12V DIGITAL** #40051