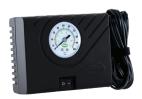

## **EVERY DAY**

- Most popular, all-purpose inflators
- Variety of features such as LED light, rugged housing and auto shut off
- Fit easily in the truck or under a seat

#40050

**12V DIGITAL** #40051