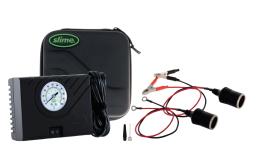

# **DIRECT CONNECT**

- Slime's most powerful inflators!
- Connects directly to your battery
- Dual piston motors for max power