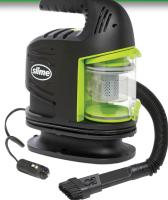

ore robust features such as longer hoses and faster inflation
- In-line dial and digital gauges and auto shut off at set pressure





**COMPACT PRO POWER** #40030



**PRO POWER** #40031



**ELITE HEAVY-DUTY** #40063

# **DIRECT CONNECT**

- Slime's most powerful inflators!
- Connects directly to your battery
- Dual piston motors for max power



# **120V HOME INFLATORS**

- Plugs into a standard wall outlet
- Mounts easily to a garage wall
- Versatile, do-it-all inflators









SUPER DUTY #40048



120V STANDARD #40029



120V GARAGE INFLATOR #40045

## **MULTI-PURPOSE**

- Built for more specific inflation needs
- Solve a variety of cleaning, raft and tire inflation or power sport challenges
- Power and versatility





POWER SPORT #40061



ALL-PURPOSE #40034



DUAL POWER #40052



2-IN-1 VACUUM INFLATOR #40058

#### **CORDLESS**

- Reliable and sturdy
- Tires, inflatables, mattresses
- Great adventure companions



### MANUAL

- High volume inflators
- For bikes and inflatables
- Must-have for every garage





HANDHELD CORDLESS #40057



5 GALLON AIR TANK #20480



FOOT PUMP #2061-A