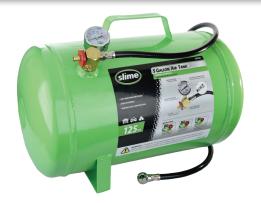

### MANUAL

- High volume inflators
- For bikes and inflatables
- Must-have for every garage

HANDHELD CORDLESS #40057

5 GALLON AIR TANK #20480

FOOT PUMP #2061-A