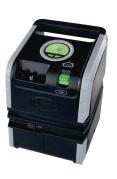

# **120V HOME INFLATORS**

- Plugs into a standard wall outlet
- Mounts easily to a garage wall
- Versatile, do-it-all inflators

SUPER DUTY #40048

120V STANDARD #40029

120V GARAGE INFLATOR #40045