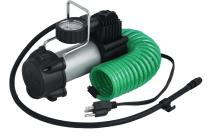

# **120V HOME INFLATORS**

- Plugs into a standard wall outlet
- Mounts easily to a garage wall
- Versatile, do-it-all inflators

SUPER DUTY #40048

120V STANDARD #40029

120V GARAGE INFLATOR #40045