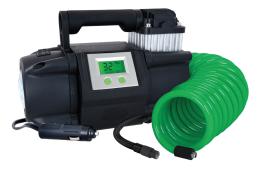

## **EVERY DAY**

- Most popular, all-purpose inflators
- Variety of features such as LED light, rugged housing and auto shut off
- Fit easily in the truck or under a seat

#40050

**12V DIGITAL** #40051