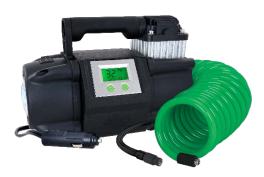

#### **PRO POWER**

- Powerful and ready for action!
- More robust features such as longer hoses and faster inflation
- In-line dial and digital gauges and auto shut off at set pressure

COMPACT PRO POWER #40030

PRO POWER #40031

ELITE HEAVY-DUTY #40063