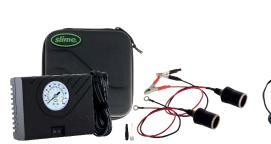

#### **TOP OFF**

- Compact, but mighty!
- Great for topping off and maintaining tire pressure
- Versatile and portable

TIRE INFLATOR JR. #40059

#40060