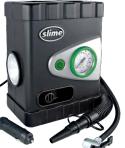

#### **PRO POWER**

- Powerful and ready for action!
- More robust features such as longer hoses and faster inflation
- In-line dial and digital gauges and auto shut off at set pressure

COMPACT PRO POWER #40030