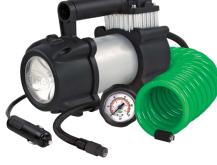

#### **EVERY DAY**

- Most popular, all-purpose inflators
- Variety of features such as LED light, rugged housing and auto shut off
- Fit easily in the truck or under a seat

#40050