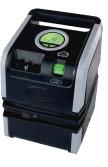

#### **120V INFLATORS**

 Plugs into a standard wall outlet

Mounts to a garage wall
Versatile, do-it-all inflators

HEAVY-DUTY 2X #40026

SUPER DUTY #40048

120V GARAGE INFLATOR #40045