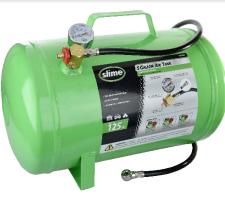

## MANUAL

- High volume inflators
- For bikes and inflatables
- Must-have for every garage
- POWER LEVER

HANDHELD CORDLESS #40057

5 GALLON AIR TANK #20480

FOOT PUMP #2061-A