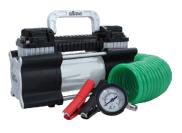

#### **DIRECT CONNECT**

- Slime's most powerful inflators!
- Connects directly to your battery
- Dual piston motors for max power