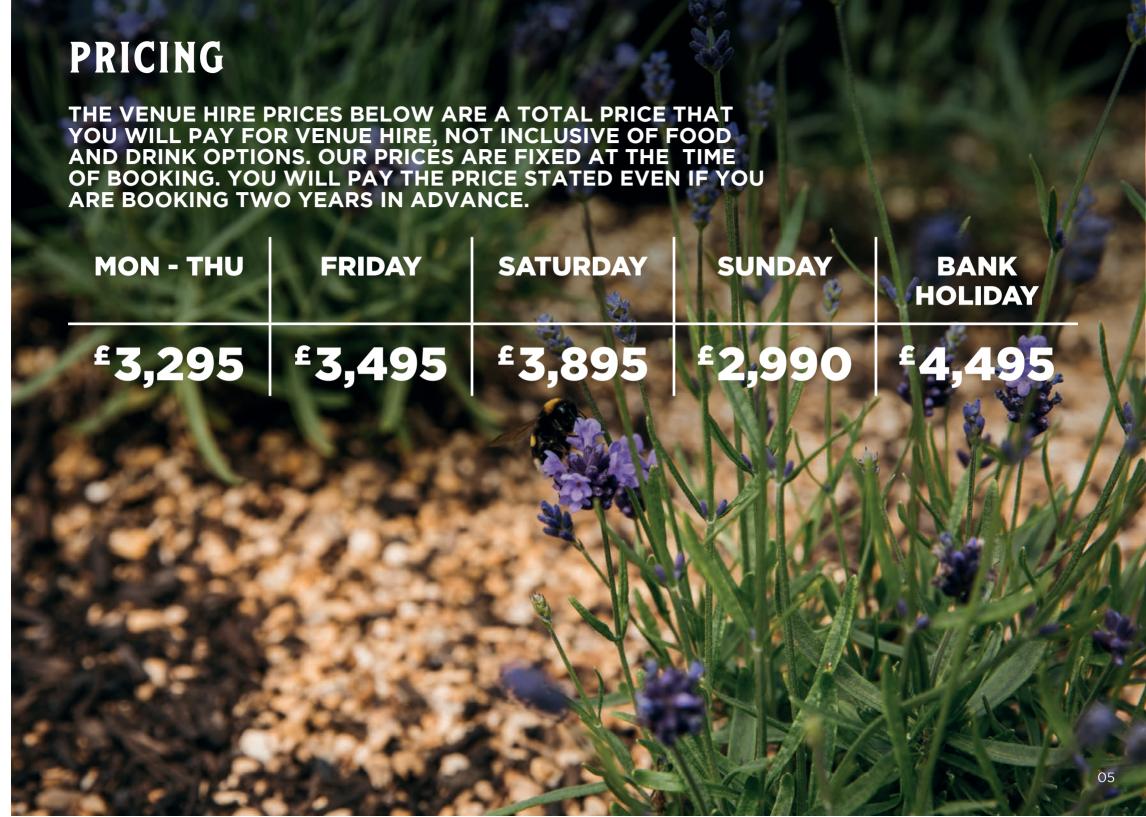

IAL DAY?

THE CHAPTER HALL IS LOCATED IN THE OLD FLAX STORE ABOVE REFECTORY LDS - OUR INDUSTRIAL MILL IN HOLBECK, LEEDS. WE THINK WEDDINGS HERE ARE ONE OF THE BEST KEPT SECRETS IN LEEDS.

We pride ourselves on working closely with you to create a truly memorable day for your celebration. We offer a blank canvas for ultimate flexibility, meaning that whatever you are dreaming up for the day, you can really reflect your personality within the space.



## **EXCLUSIVE HIRE**



# EXCLUSIVE HIRE OF THE CHAPTER HALL FOR YOUR WEDDING DAY INCLUDES:

28 HOUR HIRE PERIOD FROM 9AM UNTIL 1PM THE FOLLOWING DAY

A DEDICATED WEDDING COORDINATOR

PRIVATE BAR AND BAR STAFF

VINTAGE FESTIVAL STYLE TABLES AND BENCHES

DISCOUNTED DRINKS PACKAGES

POWERFUL PA SYSTEM

PRIVATE RESTROOMS

**FESTOON LIGHTING** 



### **EVENT DRINKS**



WE WOULD LOVE TO SIT DOWN AND HELP YOU CHOOSE THE SELECTION THAT IS RIGHT FOR YOUR BIG DAY. WE'RE HAPPY TO MIX AND MATCH THE BELOW OPTIONS SO IT'S EXACTLY AS YOU'D LIKE AND PLEASE FEEL FREE TO ASK US ANY QUESTIONS!



# PURCHASE FROM THE NORTHERN MONK CELLAR

From award winning beer brewed right here on site to a wide selection of wines and spirits, our cellar has you covered for great drinks options at discounted prices or keep it simple and choose one of our amazing drinks packages.



#### **BRING YOUR OWN!**

You are welcome to supply your own drinks - be advised, corkage will be applied.



#### **OPEN BAR**

You can choose a completely open bar, set a limit for the night or ask us to run a paid bar as usual. If you decide to set a tab we'll always let you kn