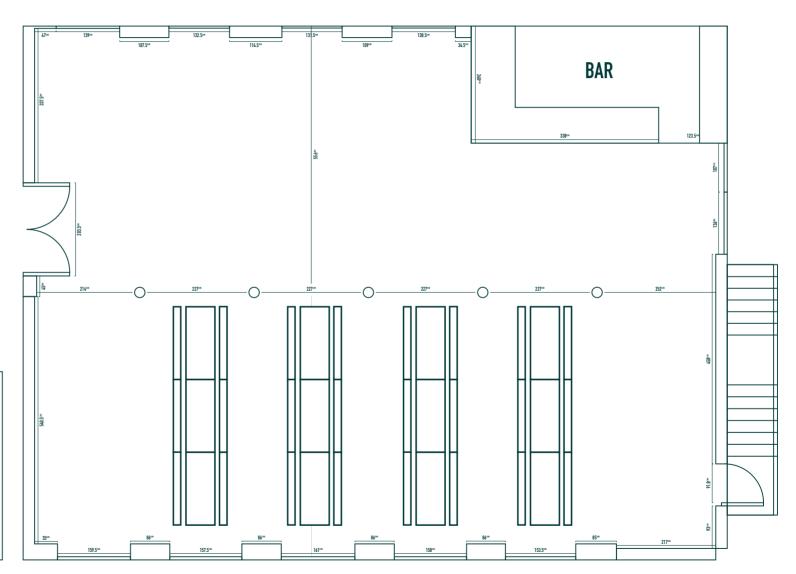

# BANQUET TABLE LAYOUT ONE

FLOOR TO WINDOWSILL 58.5cm
HEIGHT OF WINDOW 192.5cm
HEIGHT OF BAR 124.5cm
HEIGHT OF PILLAR 271cm
TABLE (W)78cm
MEASUREMENTS (L)197cm