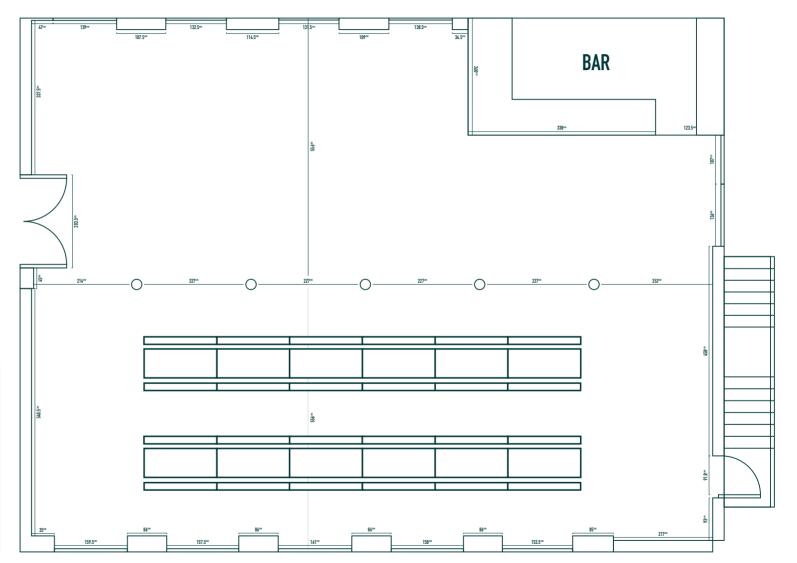

# BANQUET TABLE LAYOUT TWO

FLOOR TO WINDOWSILL 58.5cm
HEIGHT OF WINDOW 192.5cm
HEIGHT OF BAR 124.5cm
HEIGHT OF PILLAR 271cm
TABLE (W)78cm
MEASUREMENTS (L)197cm