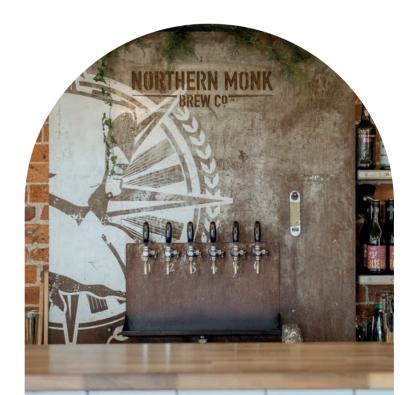

# PURCHASE FROM THE NORTHERN MONK CELLAR

From award winning beer brewed right here on site to a wide selection of wines and spirits, our cellar has you covered for great drinks options at discounted prices or keep it simple and choose one of our amazing drinks packages.

#### **BRING YOUR OWN!**

You are welcome to supply your own drinks - be advised, corkage will be applied.

#### **OPEN BAR**

You can choose a completely open bar, set a limit for the night or ask us to run a paid bar as usual. If you decide to set a tab we'll always let you know if it's near its limit and we'll add 10% of extra value to help it go a little bit further.