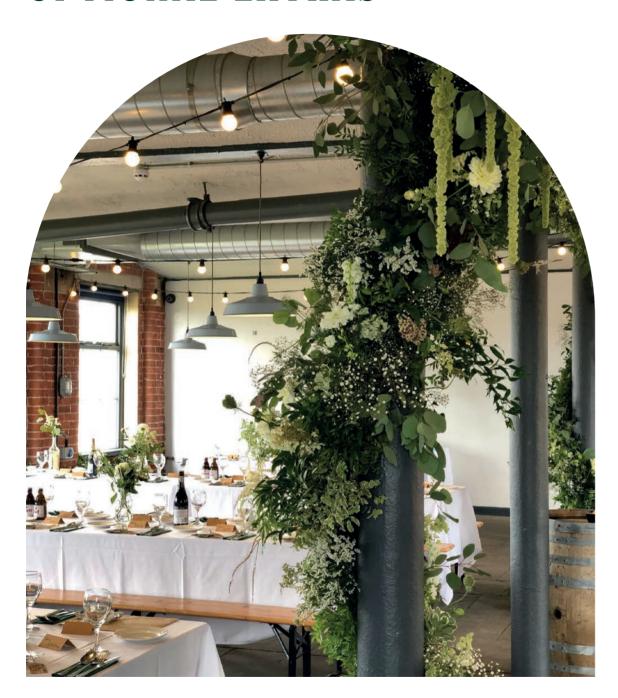

## THE CHAPTER HALL

# HOW DO YOU IMAGINE YOUR SPECIAL DAY?

THE CHAPTER HALL IS LOCATED IN THE OLD FLAX STORE ABOVE REFECTORY LDS - OUR INDUSTRIAL MILL IN HOLBECK, LEEDS. WE THINK WEDDINGS HERE ARE ONE OF THE BEST KEPT SECRETS IN LEEDS.

We pride ourselves on working closely with you to create a truly memorable day for your celebration. We offer a blank canvas for ultimate flexibility, meaning that whatever you are dreaming up for the day, you can really reflect your personality within the space.