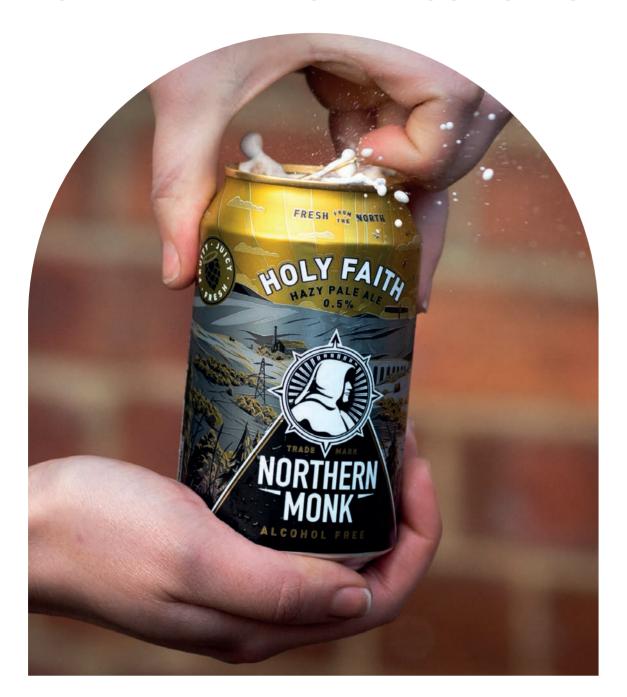

# LOW ABV & NON ALCOHOLIC

WE HAVE A ROTATING VARIETY OF LOW ABV BEERS FROM NORTHERN MONK AND FRIENDS THAT CAN BE AVAILABLE AND WE CAN SHARE OUR MOST RECENT RELEASES CLOSER TO YOUR BIG DAY.

KEGS 52 PINTS (APPROX)

HOLY FAITH £185 Alcohol Free Hazy Pale Ale 0.5%

CASES 24 X 330ml PER CASE

HOLY FAITH £45 Alcohol Free Hazy Pale Ale 0.5%

BOTTLES 750ML

La Gioiosa Sparkling Brut £14 0%