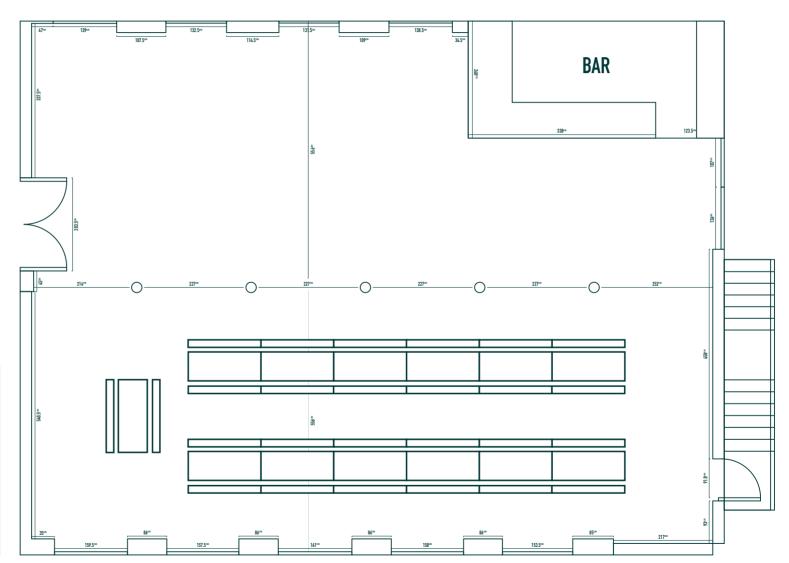

# BANQUET TABLE LAYOUT ONE

FLOOR TO WINDOWSILL 58.5cm
HEIGHT OF WINDOW 192.5cm
HEIGHT OF BAR 124.5cm
HEIGHT OF PILLAR 271cm
TABLE (W)78cm
MEASUREMENTS (L)197cm

# BANQUET TABLE LAYOUT TWO

FLOOR TO WINDOWSILL 58.5cm
HEIGHT OF WINDOW 192.5cm
HEIGHT OF BAR 124.5cm
HEIGHT OF PILLAR 271cm
TABLE (W)78cm
MEASUREMENTS (L)197cm

# BANQUET TABLE LAYOUT THREE

FLOOR TO WINDOWSILL 58.5cm
HEIGHT OF WINDOW 192.5cm
HEIGHT OF BAR 124.5cm
HEIGHT OF PILLAR 271cm
TABLE (W)78cm
MEASUREMENTS (L)197cm